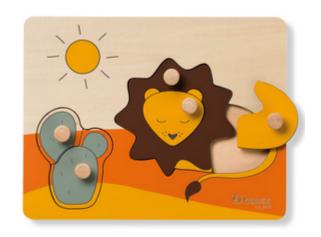

# EASY TO GRASP AND CHILD-FRIENDLY DESIGN

The lovingly designed puzzle consists of a wooden board with shapes for the puzzle pieces in form of animals. Thanks to the practical knobs, your child can easily grasp each piece.

## PUZZLING TRAINS REMEMBERING AND MATCHING SHAPES

By grasping and sticking the pieces into place, your child makes up an animal, while training shapes, memory, fine motor skills, hand-eye coordination and concentration.