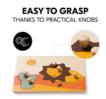

## EASY TO GRASP THANKS TO PRACTICAL KNOBS

# EASY TO GRASP AND CHILD-FRIENDLY DESIGN

The lovingly designed puzzle consists of a wooden board with shapes for the puzzle pieces in form of animals. Thanks to the practical knobs, your child can easily grasp each piece.

#### Playful learning of hand-eye coordination

The lovingly designed puzzle consists of a wooden board with shapes for the puzzle pieces in form of animals. Thanks to the practical knobs, your child can easily grasp each piece. By grasping and sticking the pieces into place, your child makes up an animal, while training shapes, memory, fine motor skills, hand-eye coordination and concentration.