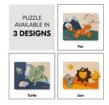

#### HARMONIOUS DESIGNS AND COLOURS

The puzzle is available in three different designs and colours, providing plenty of joy for girls and boys.

#### Ideal gift for family and friends in neutral colours

The jigsaw puzzle is suitable for girls and boys from 12 month onward, beign a fantastic gift for family and friends. The puzzle is available in three different designs and colours.