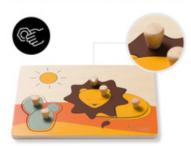

## EASY TO GRASP THANKS TO PRACTICAL KNOBS

# EASY TO GRASP AND CHILD-FRIENDLY DESIGN

The lovingly designed puzzle consists of a wooden board with shapes for the puzzle pieces in form of animals. Thanks to the practical knobs, your child can easily grasp each piece.