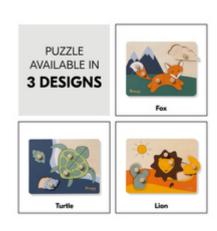

#### HARMONIOUS DESIGNS AND COLOURS

The puzzle is available in three different designs and colours, providing plenty of joy for girls and boys.

#### Ideal gift for family and friends in neutral colours

The jigsaw puzzle is suitable for girls and boys from 12 month onward, beign a fantastic gift for family and friends. The puzzle is available in three different designs and colours.