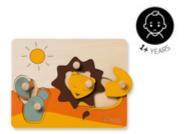

## PUZZLING TRAINS REMEMBERING AND MATCHING SHAPES

By grasping and sticking the pieces into place, your child makes up an animal, while training shapes, memory, fine motor skills, hand-eye coordination and concentration.

# EASY TO GRASP AND CHILD-FRIENDLY DESIGN

The lovingly designed puzzle consists of a wooden board with shapes for the puzzle pieces in form of animals. Thanks to the practical knobs, your child can easily grasp each piece.

#### PUZZLE FUN FOR 1 YEAR OLDS

The jigsaw puzzle is suitable for your child from 12 months onward. The high-quality workmanship ensures lots puzzle fun for a long time.