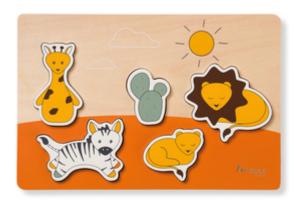

## PUZZLING TRAINS REMEMBERING AND MATCHING SHAPES

By grasping and sticking the pieces into place, your child makes up an animal, while training shapes, memory, fine motor skills, hand-eye coordination and concentration.

# EASY TO GRASP AND CHILD-FRIENDLY DESIGN

The lovingly designed puzzle consists of a wooden board with shapes for the puzzle pieces in form of animals. The pieces are easy to grasp and to puzzle.

### PUZZLE FUN FOR 1 YEAR OLDS

The jigsaw puzzle is suitable for your child from 12 months onward. The high-quality workmanship ensures lots puzzle fun for a long time.

### HARMONIOUS DESIGNS AND COLOURS

The puzzle is available in three different designs and colours, providing plenty of joy for girls and boys.