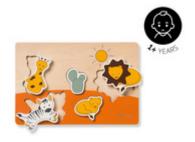

# PUZZLING TRAINS REMEMBERING AND MATCHING SHAPES

## PUZZLING TRAINS REMEMBERING AND MATCHING SHAPES

By grasping and sticking the pieces into place, your child makes up an animal, while training shapes, memory, fine motor skills, hand-eye coordination and concentration.

# EASY TO GRASP AND CHILD-FRIENDLY DESIGN

The lovingly designed puzzle consists of a wooden board with shapes for the puzzle pieces in form of animals. The pieces are easy to grasp and to puzzle.