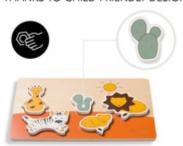

#### Playful learning of hand-eye coordination

The lovingly designed puzzle consists of a wooden board with shapes for the puzzle pieces in form of animals. By grasping and sticking the pieces into place, your child makes up an animal, while training shapes, memory, fine motor skills, hand-eye coordination and concentration.

#### Sustainable toy made of FSC®-certified wood

The toy is made of wood that derives from FSC®-certified forests and is therefore fun to play with for a long time. This ensures a sustainable and ecological forestry that protects plants and animals. The high-quality workmanship and rounded edges ensure a safe and long-lasting puzzle fun.