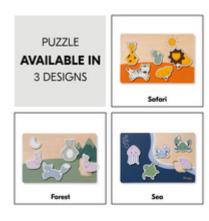

### HARMONIOUS DESIGNS AND COLOURS

The puzzle is available in three different designs and colours, providing plenty of joy for girls and boys.

#### Ideal gift for family and friends in neutral colours

The jigsaw puzzle is suitable for girls and boys from 12 month onward, beign a fantastic gift for family and friends. The puzzle is available in three different designs and colours.