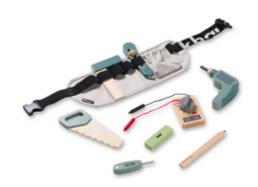

#### SUPPORTS YOUR CHILD'S CREATIVITY

The kids tool set contains everything your child needs as a craftsman or craftswoman: Tool belt with drill, saw, multimeter, spirit level, pencil, carpenter's square, phase tester and cutter knife.

#### Creative craftsman role-play

The kids tool set contains everything your child needs as a craftsman or craftswoman: Tool belt with drill, saw, multimeter, spirit level, pencil, carpenter's square, phase tester and cutter knife. The realistic wooden toy tools encourage your child to get to know tools and to play imaginative role-playing games about handicrafts and repairs. The children's tool belt is also a great toy to take on the go.