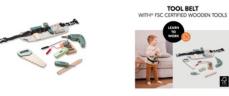

### LEARN TO WORK TOOL BELT WITH FSC®-CERTIFIED WOODEN TOOLS

#### Learn to Work - Tool belt with FSC®-certified wooden tools

### LEARN TO WORK

TOOL BELT WITH FSC®-CERTIFIED WOODEN TOOLS

**¼** hauck

Product net weight 0,37 kg

**Dimensions** 

**Built up** 55 x 17 x 5 cm

**Age information** from 36 months