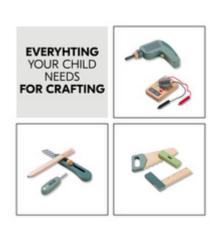

#### SUPPORTS YOUR CHILD'S CREATIVITY

The kids tool set contains everything your child needs as a craftsman or craftswoman: Tool belt with drill, saw, multimeter, spirit level, pencil, carpenter's square, phase tester and cutter knife.

#### Creative craftsman role-play

The kids tool set contains everything your child needs as a craftsman or craftswoman: Tool belt with drill, saw, multimeter, spirit level, pencil, carpenter's square, phase tester and cutter knife. The realistic wooden toy tools encourage your child to get to know tools and to play imaginative role-playing games about handicrafts and repairs. The children's tool belt is also a great toy to take on the go.