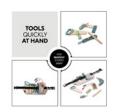

# TOOLS ARE WELL STORED AND QUICKLY READY FOR USE

Thanks to the practical belt with loops, your child is handsfree at all times, can quickly store the tools away and have them ready to hand.

#### Adjustable belt grows with your child from 3 years onward

Your child can adjust the tool belt individually and open and close it on their own thanks to the easy-to-use click buckle. Also, your child is handsfree at all times, while having all tools quickly at hand. Once the work is done, your child can easily store the tools in the loops of the children's tool belt.