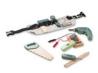

#### SUPPORTS YOUR CHILD'S CREATIVITY

The kids tool set contains everything your child needs as a craftsman or craftswoman: Tool belt with drill, saw, multimeter, spirit level, pencil, carpenter's square, phase tester and cutter knife.

#### Creative craftsman role-play

The kids tool set contains everything your child needs as a craftsman or craftswoman: Tool belt with drill, saw, multimeter, spirit level, pencil, carpenter's square, phase tester and cutter knife. The realistic wooden toy tools encourage your child to get to know tools and to play imaginative role-playing games about handicrafts and repairs. The children's tool belt is also a great toy to take on the go.