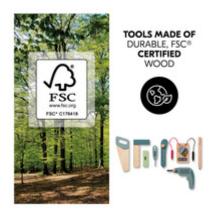

## FSC® CERTIFIED WOOD FOR A HEALTHIER ENVIRONMENT

The tool set is made of durable wood that derives from FSC®-certified forests. This guarantees sustainable and ecological forest use that protects plants and animals.

#### Protect the environment: FSC®-certified wood

The tool set is made of durable wood that derives from FSC®-certified forests. This guarantees sustainable and ecological forest use that protects plants and animals.