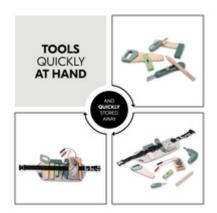

# TOOLS ARE WELL STORED AND QUICKLY READY FOR USE

Thanks to the practical belt with loops, your child is handsfree at all times, can quickly store the tools away and have them ready to hand.

#### Adjustable belt grows with your child from 3 years onward

Your child can adjust the tool belt individually and open and close it on their own thanks to the easy-to-use click buckle. Also, your child is handsfree at all times, while having all tools quickly at hand. Once the work is done, your child can easily store the tools in the loops of the children's tool belt.