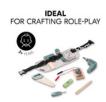

#### PERFECT FOR ROLE-PLAYING

1

#### PERFECT FOR ROLE-PLAYING

The realistic wooden toy tools encourage your child to get to know tools and to play imaginative role-playing games about handicrafts and repairs. Suitable from 3 years onward - also on the go.

#### Creative craftsman role-play

The kids tool set contains everything your child needs as a craftsman or craftswoman: Tool belt with drill, saw, multimeter, spirit level, pencil, carpenter's square, phase tester and cutter knife. The realistic wooden toy tools encourage your child to get to know tools and to play imaginative role-playing games about handicrafts and repairs. The children's tool belt is also a great toy to take on the go.