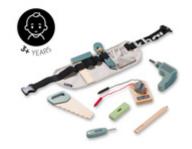

#### PERFECT FOR ROLE-PLAYING

The realistic wooden toy tools encourage your child to get to know tools and to play imaginative role-playing games about handicrafts and repairs. Suitable from 3 years onward - also on the go.

#### SUPPORTS YOUR CHILD'S CREATIVITY

The kids tool set contains everything your child needs as a craftsman or craftswoman: Tool belt with drill, saw, multimeter, spirit level, pencil, carpenter's square, phase tester and cutter knife.