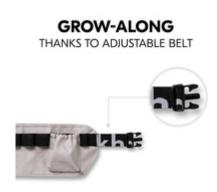

### ADJUSTABLE BELT GROWS ALONG WITH YOUR CHILD

1

SUSTAINABLE THANKS TO FSC® CERTIFIED WOOD

IDEAL FOR CRAFTING ROLE-PLAY

## ADJUSTABLE BELT GROWS ALONG WITH YOUR CHILD

Your child can adjust the tool belt individually and open and close it on their own thanks to the easy-to-use click buckle.

#### Adjustable belt grows with your child from 3 years onward

Your child can adjust the tool belt individually and open and close it on their own thanks to the easy-to-use click buckle. Also, your child is handsfree at all times, while having all tools quickly at hand. Once the work is done, your child can easily store the tools in the loops of the children's tool belt.