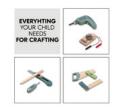

#### SUPPORTS YOUR CHILD'S CREATIVITY

The kids tool set contains everything your child needs as a craftsman or craftswoman: Tool belt with drill, saw, multimeter, spirit level, pencil, carpenter's square, phase tester and cutter knife.

#### Creative craftsman role-play

The kids tool set contains everything your child needs as a craftsman or craftswoman: Tool belt with drill, saw, multimeter, spirit level, pencil, carpenter's square, phase tester and cutter knife. The realistic wooden toy tools encourage your child to get to know tools and to play imaginative role-playing games about handicrafts and repairs. The children's tool belt is also a great toy to take on the go.