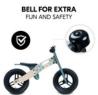

#### BELL ALLOWS MORE FUN AND SAFETY

The bell provides additional play fun and allows your child to draw attention to themselves when out and about.

GOOD GRIP
THANKS TO RUBBERISED HANDLES