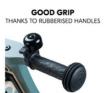

## GOOD GRIP THANKS TO RUBBERISED HANDLES

The rubberised grips with lateral limitations offer your child a good grip as well as additional safety.