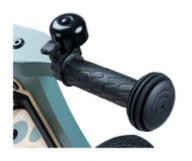

## GOOD GRIP THANKS TO RUBBERISED HANDLES

The rubberised grips with lateral limitations offer your child a good grip as well as additional safety.