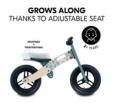

# GROWS WITH THE CHILD THANKS TO ADJUSTABLE SEAT

Thanks to the seat being adjustable into 4 heights, your child can ride comfortably and ergonomically from 2 years up to 20 kg. The perforated leather-look seat provides additional comfort.

### GROWS ALONG THANKS TO ADJUSTABLE SEAT

#### Practical function for a comfortable ride

Thanks to the seat being adjustable into 4 heights, your child can ride comfortably and ergonomically from 2 years up to 20 kg. The perforated leather-look seat provides additional comfort. The 12-inch ball-bearing air wheels provide a pleasant, cushioned ride even on different surfaces. The robust valves are easy to access and convenient to inflate. The rubberised grips with lateral limitations offer your child a good grip as well as additional safety.