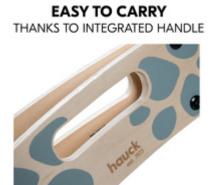

# EASY TO CARRY THANKS TO INTEGRATED HANDLE

Thanks to the integrated recesses in the frame and the light weight, you can easily carry the wheel when your child no longer wants to ride it.