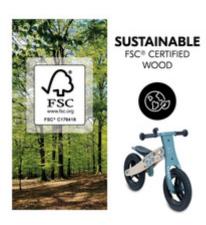

# FSC® CERTIFIED WOOD FOR A HEALTHIER ENVIRONMENT

The balance bike is made of durable wood that derives from FSC®-certified forests. This guarantees sustainable and ecological forest use that protects plants and animals.