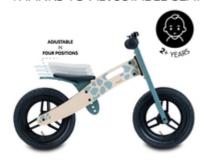

# GROWS WITH THE CHILD THANKS TO ADJUSTABLE SEAT

Thanks to the seat being adjustable into 4 heights, your child can ride comfortably and ergonomically from 2 years up to 20 kg. The perforated leather-look seat provides additional comfort.

### GROWS ALONG THANKS TO ADJUSTABLE SEAT