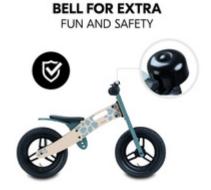

#### BELL ALLOWS MORE FUN AND SAFETY

The bell provides additional play fun and allows your child to draw attention to themselves when out and about.

GOOD GRIP
THANKS TO RUBBERISED HANDLES