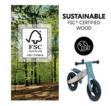

# FSC® CERTIFIED WOOD FOR A HEALTHIER ENVIRONMENT

The balance bike is made of durable wood that derives from FSC®-certified forests. This guarantees sustainable and ecological forest use that protects plants and animals.

#### FSC® certified wood for a healthier environment

The balance bike is made of durable wood that derives from FSC®-certified forests. This guarantees sustainable and ecological forest use that protects plants and animals.