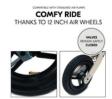

# PLEASANT RIDE THANKS TO PNEUMATIC TYRES

The 12-inch ball-bearing air wheels provide a pleasant, cushioned ride even on different surfaces. The robust valves are easy to access and convenient to inflate.