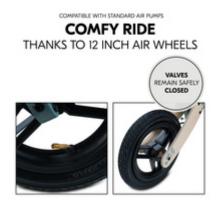

# PLEASANT RIDE THANKS TO PNEUMATIC TYRES

The 12-inch ball-bearing air wheels provide a pleasant, cushioned ride even on different surfaces. The robust valves are easy to access and convenient to inflate.