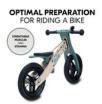

## OPTIMAL PREPARATION FOR RIDING A BIKE

The Balance N Ride is the perfect preparation for riding a bike, as it not only provides your child with lots of fun, but also strengthens the muscles and trains stamina and motor skills.

#### Balance N Ride - Grow-along wooden balance bike with air wheels

The Balance N Ride is the perfect preparation for riding a bike, as it not only provides your child with lots of fun, but also strengthens the muscles and trains stamina and motor skills. The bell provides additional play fun and allows your child to draw attention to themselves when out and about. Thanks to the integrated recesses in the frame and the light weight, you can easily carry the wheel when your child no longer wants to ride it.