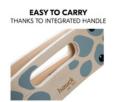

# EASY TO CARRY THANKS TO INTEGRATED HANDLE

Thanks to the integrated recesses in the frame and the light weight, you can easily carry the wheel when your child no longer wants to ride it.

#### Balance N Ride - Grow-along wooden balance bike with air wheels

The Balance N Ride is the perfect preparation for riding a bike, as it not only provides your child with lots of fun, but also strengthens the muscles and trains stamina and motor skills. The bell provides additional play fun and allows your child to draw attention to themselves when out and about. Thanks to the integrated recesses in the frame and the light weight, you can easily carry the wheel when your child no longer wants to ride it.