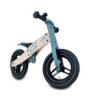

### **BALANCE N RIDE**

#### GROW-ALONG WOODEN BALANCE BIKE WITH AIR WHEELS

### BALANCE N RIDE GROW-ALONG WOODEN BALANCE BIKE WITH AIR WHEELS

#### Balance N Ride - Grow-along wooden balance bike with air wheels

The Balance N Ride is the perfect preparation for riding a bike, as it not only provides your child with lots of fun, but also strengthens the muscles and trains stamina and motor skills. The bell provides additional play fun and allows your child to draw attention to themselves when out and about. Thanks to the integrated recesses in the frame and the light weight, you can easily carry the wheel when your child no longer wants to ride it.