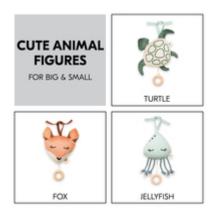

# CUTE ANIMAL FIGURES – SOFT & BABY-FRIENDLY

Fox, jellyfish or turtle say a gentle good night: the sweet animal figures appeal to all babies and toddlers. The musical animals are thus also a beautiful gift for a birth or baptism.