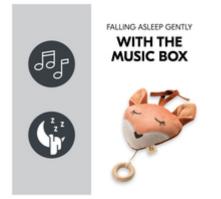

# FALL ASLEEP GENTLY WITH THE MUSIC BOX

A real friend to fall asleep to: with the Cuddle N Sleep music box, your baby will also fall asleep inspired. The plush music box for your child is a sweet and reliable companion at night.

## GENTLE LULLABY