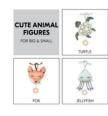

# CUTE ANIMAL FIGURES – SOFT & BABY-FRIENDLY

Fox, jellyfish or turtle say a gentle good night: the sweet animal figures appeal to all babies and toddlers. The musical animals are thus also a beautiful gift for a birth or baptism.