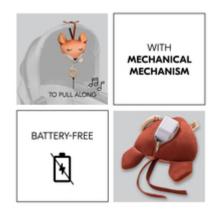

# WITH MECHANICAL MECHANISM

You can wind up the Cuddle N Sleep music box – over and over again. The removable mechanism works mechanically. So you don't need batteries.

EASY TO WASH

#### With mechanical mechanism

You can wind up the Cuddle N Sleep music box – over and over again. The removable mechanism works mechanically. So you don't need batteries either.

# EASY TO WASH

Something always misfires: but you can easily wash this easy-care music box. To do so, just open the zip on the back and take the mechanism out of the cuddly toy.

#### Easy to wash

Something always misfires: but you can easily wash this easy-care music box. To do so, just open the zip at the back and take the mechanism out of the cuddly toy.