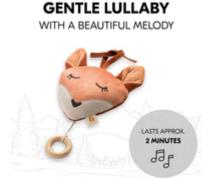

# A GENTLE LULLABY WITH A BEAUTIFUL MELODY

Good evening – good night: Brahms' lullaby, with its gentle melody, has lulled generations of children to sleep. The playing time of roughly 2 minutes is geared to babies.

#### A gentle lullaby & beautiful melody

Good evening, good night: Brahms' beautiful lullaby has lulled generations of children to sleep. The playing time of roughly 2 minutes is geared to babies.