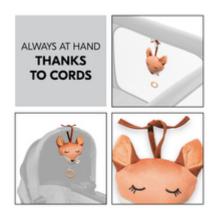

# ALWAYS WITH YOU THANKS TO CORDS

Your baby loves their sweet animal friend? With the cords, you can simply hang the music box from the changing table onto the pram or cot. So you always have them with you.

#### Always to hand thanks to popper

Your baby loves their cute animal friend? With the cords & popper, you can hang the music box from the changing table, pram or cot. So you always have it to hand.