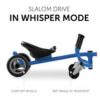

## SLALOM DRIVE IN WHISPER MODE

### SLALOM DRIVE IN WHISPER MODE

The two front wheels have a 360-degree range of movement, making the Twist-it particularly agile. Driving noise is muffled by the two comfort wheels.