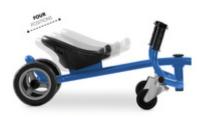

### ADJUSTABLE AND ERGONOMIC SEAT

The seat can be adjusted in four positions and its ergonomic shape offers optimal seating comfort during your child's races through the house or garden.

Smooth-running comfort wheels muffle the noises while driving and guarantee fun even on uneven ground.

The four-way adjustable seat ensures maximum seating comfort, growing with the child and promising years of whizzing around the house and garden.