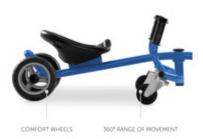

### SLALOM DRIVE IN WHISPER MODE

The two front wheels have a 360-degree range of movement, making the Twist-it particularly agile. Driving noise is muffled by the two comfort wheels.

The agile fun cruiser is steered by the rowing movements of the arms, providing a unique form of locomotion which supports the development of strength and stamina at the same time.

Thanks to the 360-degree range of movement, manoeuvring the Twist-it is child's play.