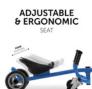

### ADJUSTABLE AND ERGONOMIC SEAT

The seat can be adjusted in four positions and its ergonomic shape offers optimal seating comfort during your child's races through the house or garden.