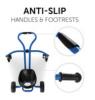

## ANTI-SLIP HANDLES AND FOOTRESTS

The handles are made of high-quality plastic, offering your child a safe grip while driving. The rubberized footrests provide additional support and comfort during the ride.

### ANTI-SLIP HANDLES & FOOTRESTS