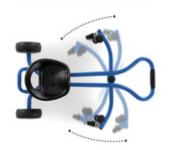

## **ROWING MOVEMENTS WITH** LEARNING EFFECT

The Twist-it is driven and controlled by rowing movements at the same time, training your kid's agility, motor skills, strength, and stamina in equal measure.

## **ROWING MOVEMENTS**

WITH LEARNING EFFECT

SEAT

The agile fun cruiser is steered by the rowing movements of the arms, providing a unique form of locomotion which supports the development of strength and stamina at the same time.

Thanks to the 360-degree range of movement, manoeuvring the Twist-it is child's play.