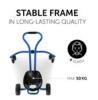

### STABLE FRAME IN LONG-LASTING QUALITY

# STABLE FRAME IN LONG-LASTING QUALITY

Thanks to its stable frame, the Twist-it can be used up to 50 kg, making it suitable for every driving fun. The cruiser is suitable from 4 years onward and is steered by the child's arm movements.