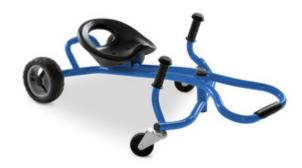

### **AGILITY MEETS LONG USABILITY**

1

# STABLE FRAME IN LONG-LASTING QUALITY

Thanks to its stable frame, the Twist-it can be used up to 50 kg, making it suitable for every driving fun. The cruiser is suitable from 4 years onward and is steered by the child's arm movements.

## **ROWING MOVEMENTS WITH** LEARNING EFFECT

The Twist-it is driven and controlled by rowing movements at the same time, training your kid's agility, motor skills, strength, and stamina in equal measure.