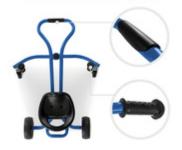

## ANTI-SLIP HANDLES AND FOOTRESTS

The handles are made of high-quality plastic, offering your child a safe grip while driving. The rubberized footrests provide additional support and comfort during the ride.

Sturdy grips on the handlebars and rubberized footrests prevent little racers from slipping off while riding at high speeds.

The Twist-it carries a load of up to 50 kg and is the cool fun cruiser for active children and impresses with its unusual design and functionality.