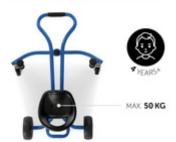

# STABLE FRAME IN LONG-LASTING QUALITY

Thanks to its stable frame, the Twist-it can be used up to 50 kg, making it suitable for every driving fun. The cruiser is suitable from 4 years onward and is steered by the child's arm movements.

Sturdy grips on the handlebars and rubberized footrests prevent little racers from slipping off while riding at high speeds.

The Twist-it carries a load of up to 50 kg and is the cool fun cruiser for active children and impresses with its unusual design and functionality.

## TWIST-IT

THE STABLE CRUISER FOR GREAT DRIVING FUN

**¼** hauck

Product net weight 5,50 kg

**Dimensions** 

**Built up** 89 x 62 x 30 cm

**Age information** 4 - 12 years

Max. load 50 kg