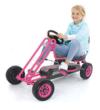

#### Fun & learning for little drivers!

The hauck Lightning pedal car is a fantastic choice for young racers ready to take their first steps into the world of driving. Lightweight and designed with a sporty look, this go-kart comes in trendy colors that appeal to both boys and girls aged 4 and up. It's not just about fun - it's a chance for kids to strengthen their muscles, improve their stamina, and even sharpen their reflexes. Plus, they'll get a gentle introduction to basic traffic rules and parking skills, all while having a blast!

#### Adjustable and comfortable fit

Growing kids need adaptable equipment! The adjustable bucket seat on the Lightning is designed to move with your child. It slides forward or backward to fit their leg length, ensuring a comfortable and safe ride, supported by a cozy backrest.