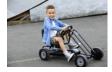

#### Adjustable and comfortable fit

Growing kids need adaptable equipment! The adjustable bucket seat on the Lightning is designed to move with your child. It slides forward or backward to fit their leg length, ensuring a comfortable and safe ride, supported by a cozy backrest.