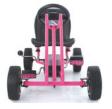

#### Safe, kid-friendly braking

For added safety, the Lightning's handbrake is easy to operate for little hands and controls both rear wheels. This feature keeps them steady and secure, even when they're speeding through turns.

#### Adjustable and comfortable fit

Growing kids need adaptable equipment! The adjustable bucket seat on the Lightning is designed to move with your child. It slides forward or backward to fit their leg length, ensuring a comfortable and safe ride, supported by a cozy backrest.

#### Key features at a glance

- Strong and sturdy build: Built with a robust tubular steel frame for durability.
- Reliable wheels: Plastic wheels with rubber treads (19 cm diameter) provide traction for smooth rides.
- Dual rear-wheel braking: The handbrake works on both back wheels for safer stops.
- Adjustable seat: Bucket seat adjusts to a leg length range of 44-51 cm (front to back position).
- Kid-friendly specs:
  - Weight: 9.6 kg (21.2 lb)
  - Dimensions: 97 x 53.5 x 56 cm (L/W/H)
  - Maximum user weight: 50 kg (110 lb)
  - Recommended height: 90–110 cm (35–43 inches)
  - Suitable for ages: 4–8 years