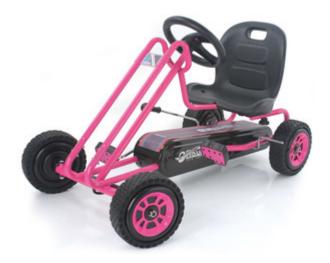

#### Fun & learning for little drivers!

The hauck Lightning pedal car is a fantastic choice for young racers ready to take their first steps into the world of driving. Lightweight and designed with a sporty look, this go-kart comes in trendy colors that appeal to both boys and girls aged 4 and up. It's not just about fun - it's a chance for kids to strengthen their muscles, improve their stamina, and even sharpen their reflexes. Plus, they'll get a gentle introduction to basic traffic rules and parking skills, all while having a blast!

#### Safe, kid-friendly braking

For added safety, the Lightning's handbrake is easy to operate for little hands and controls both rear wheels. This feature keeps them steady and secure, even when they're speeding through turns.

#### Adjustable and comfortable fit

Growing kids need adaptable equipment! The adjustable bucket seat on the Lightning is designed to move with your child. It slides forward or backward to fit their leg length, ensuring a comfortable and safe ride, supported by a cozy backrest.

#### Key features at a glance

- Strong and sturdy build: Built with a robust tubular steel frame for durability.
- Reliable wheels: Plastic wheels with rubber treads (19 cm diameter) provide traction for smooth rides.
- Dual rear-wheel braking: The handbrake works on both back wheels for safer stops.
- Adjustable seat: Bucket seat adjusts to a leg length range of 44-51 cm (front to back position).
- Kid-friendly specs:
  - Weight: 9.6 kg (21.2 lb)
  - Dimensions: 97 x 53.5 x 56 cm (L/W/H)
  - Maximum user weight: 50 kg (110 lb)
  - Recommended height: 90–110 cm (35–43 inches)
  - Suitable for ages: 4–8 years