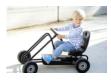

#### Fun & learning for little drivers!

The hauck Lightning pedal car is a fantastic choice for young racers ready to take their first steps into the world of driving. Lightweight and designed with a sporty look, this go-kart comes in trendy colors that appeal to both boys and girls aged 4 and up. It's not just about fun - it's a chance for kids to strengthen their muscles, improve their stamina, and even sharpen their reflexes. Plus, they'll get a gentle introduction to basic traffic rules and parking skills, all while having a blast!

#### Key features at a glance

- Strong and sturdy build: Built with a robust tubular steel frame for durability.
- Reliable wheels: Plastic wheels with rubber treads (19 cm diameter) provide traction for smooth rides.
- Dual rear-wheel braking: The handbrake works on both back wheels for safer stops.
- Adjustable seat: Bucket seat adjusts to a leg length range of 44-51 cm (front to back position).
- Kid-friendly specs:
  - Weight: 9.6 kg (21.2 lb)
  - Dimensions: 97 x 53.5 x 56 cm (L/W/H)
  - Maximum user weight: 50 kg (110 lb)
  - Recommended height: 90–110 cm (35–43 inches)
  - Suitable for ages: 4–8 years