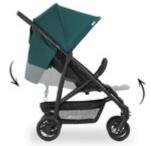

### SWIVELLING FRONT WHEELS

The Rapid 4 pushchair is the ideal companion for your mobile day-to-day life. The suspension as well as the swivelling and lockable front wheels swivel promise a bumpfree journey on streets.

#### THE IDEAL PUSHCHAIR FOR AN URBAN FAMILY LIFE

The Rapid 4 is the ideal companion for your mobile day-to-day life. The front wheels swivel at 360° and promise a bump-free journey on streets, easily mastering sudden changes of direction. Also, they can be blocked providing a comfortable drive on country and forest paths.