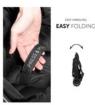

# ONE-HANDED FOLDING WITHIN SECONDS

The Rapid 4 is a light pushchair that folds away one-handedly by the Press & Pull system on the release loop. Thanks to its compact folding size, it takes up almost no space on travels or at home.

Thanks to the one-hand folding mechanism, you will profit from maximum mobility on the bus, on train, or on trips away from home. The Rapid 4 folds up within seconds, while the soft release loop doubles up as carry handle. This way, you can easily carry the compact pushchair and have one free hand for your little explorer at the same time.