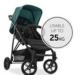

## STABLE AND LONG-LASTING COMPANION

The Rapid 4 can be used for a long time. Together with the seat and basket, it takes up to 25 kg (22 kg child + 3 kg shopping basket), offering your child comfortable and safe trips up to 4 years.