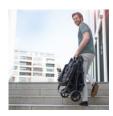

# ONE-HANDED FOLDING WITHIN SECONDS

The Rapid 4 is a light pushchair that folds away one-handedly by the Press & Pull system on the release loop. Thanks to its compact folding size, it takes up almost no space on travels or at home.

# EASY TO TRANSPORT THANKS TO INCLUDED CARRY HANDLE

Folded up, the Rapid 4 can be easily transported by the release loop that doubles up as carry handle. Your other hand remains free for your child or purchases.

Thanks to the one-hand folding mechanism, you will profit from maximum mobility on the bus, on train, or on trips away from home. The Rapid 4 folds up within seconds, while the soft release loop doubles up as carry handle. This way, you can easily carry the compact pushchair and have one free hand for your little explorer at the same time.