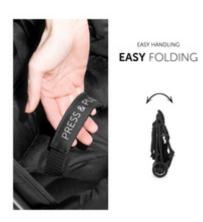

# ONE-HANDED FOLDING WITHIN SECONDS

The Rapid 4 is a light pushchair that folds away one-handedly by the Press & Pull system on the release loop. Thanks to its compact folding size, it takes up almost no space on travels or at home.

# EASY TO TRANSPORT THANKS TO INCLUDED CARRY HANDLE

Folded up, the Rapid 4 can be easily transported by the release loop that doubles up as carry handle. Your other hand remains free for your child or purchases.