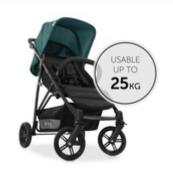

## STABLE AND LONG-LASTING COMPANION

The Rapid 4 can be used for a long time. Together with the seat and basket, it takes up to 25 kg (22 kg child + 3 kg shopping basket), offering your child comfortable and safe trips up to 4 years.