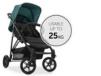

## STABLE AND LONG-LASTING COMPANION

The Rapid 4 can be used for a long time. Together with the seat and basket, it takes up to 25 kg (22 kg child + 3 kg shopping basket), offering your child comfortable and safe trips up to 4 years.