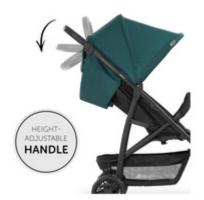

### HEIGHT-ADJUSTABLE HANDLEBAR

The push handle can be adjusted up to 30 cm in height, allowing parents, grandparents, or even younger siblings to comfortably steer the Rapid 4 city pushchair around town.

The Rapid 4 is simply made for urban life with child. Thanks to its lightness and maneuverability, the Rapid 4 can be easily pushed around town, easily mastering narrow corridors and tight curves. The extra-large basket can be used up to 3 kg and offers space for toys and purchases. Also, the handlebar can be adjusted up to 30 cm in height, allowing adults of different heights to drive the pushchair in a back-friendly way.