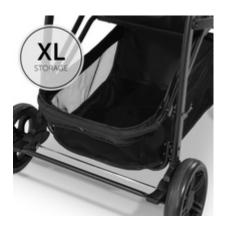

# LARGE BASKET FOR EXTRA SPACE

The city pushchair comes with an easily accessible storage basket that neatly store things up to 3 kg. The extra-large basket with stable edges offers space for toys, baby things, and purchases.

The Rapid 4 is simply made for urban life with child. Thanks to its lightness and maneuverability, the Rapid 4 can be easily pushed around town, easily mastering narrow corridors and tight curves. The extra-large basket can be used up to 3 kg and offers space for toys and purchases. Also, the handlebar can be adjusted up to 30 cm in height, allowing adults of different heights to drive the pushchair in a back-friendly way.