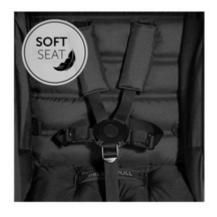

## COMFORTABLE AND SPACIOUS SEAT

Comfy from head to toe. The soft seat offers space and freedom of movement for bigger children, too. The padded 5-point harness helps keep your child safe without disturbing.