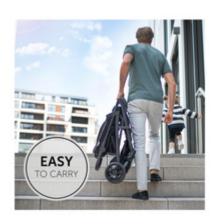

# EASY TO TRANSPORT THANKS TO INCLUDED CARRY HANDLE

Folded up, the Rapid 4 can be easily transported by the release loop that doubles up as carry handle. Your other hand remains free for your child or purchases.

Thanks to the one-hand folding mechanism, you will profit from maximum mobility on the bus, on train, or on trips away from home. The Rapid 4 folds up within seconds, while the soft release loop doubles up as carry handle. This way, you can easily carry the compact pushchair and have one free hand for your little explorer at the same time.