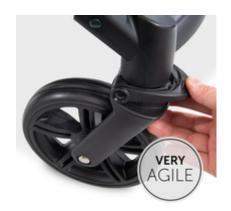

### SWIVELLING FRONT WHEELS

The Rapid 4 pushchair is the ideal companion for your mobile day-to-day life. The suspension as well as the swivelling and lockable front wheels swivel promise a bumpfree journey on streets.

#### THE IDEAL PUSHCHAIR FOR AN URBAN FAMILY LIFE

The Rapid 4 is the ideal companion for your mobile day-to-day life. The front wheels swivel at 360° and promise a bump-free journey on streets, easily mastering sudden changes of direction. Also, they can be blocked providing a comfortable drive on country and forest paths.