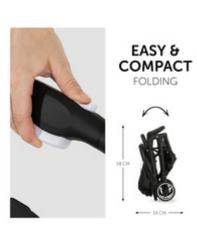

# ONE-HANDED FOLDING, LIGHT AND COMFY CARRYING

In bus, train or plane – you can fold the Travel N Care quickly and simply with one hand. When you child prefers to walk, you can comfortably carry the stroller by the padded shoulder strap.

### **Dimensions**

**Folded** 22.8 x 19.7 x 13.4 in

**Built up** 33.9 x 19.7 x 40.9 in

**Lying area** 33.5 x 12.2 in

**Dimensions backrest** 18.9 x 12.2 in

**Dimensions seat area** 7.5 x 13 in

Shopping basket Yes