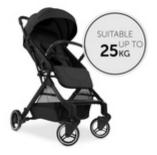

# LIGHT, HANDY AND ROBUST STROLLER

You like to travel with your baby? Then the Travel N Care is your perfect travel companion. The compact hauck stroller is light, stable and suitable up to 48.5 lbs thanks to its aluminium frame.

Max. load 55 lbs (48 lbs kids + 7 lbs basket)

Legrest adjustment 3 x

Canopy type 3 Section with sunshield

Large sun canopy Yes

**Harness** 5-Point harness

Aluminum frame Yes

Easy to clean Yes

**Age information** 0 - 48 months