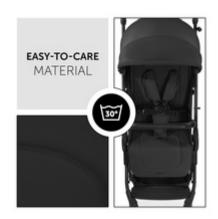

# EASY-TO-CARE AND MACHINE WASHABLE MATERIAL

When your child spills food or drink, you can take off the cover and wash it in the washing machine. Your Travel N Care will be ready for your next trip in no time.