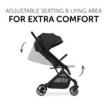

### ADJUSTABLE SEATING & LYING AREA FOR EXTRA COMFORT

# ADJUSTABLE SEAT FOR EXTRA COMFORT

The comfortable seat provides plenty of room for your child. For resting, you can recline the backrest with one hand and returning back to a seating position is just as easy.