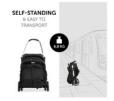

# SELF-STANDING AND SMALL FOLDING

Folded up, the Travel N Care stands up alone and stable. Thanks to its compact design and self-closing transport lock, you can stow the hauck stroller in a safe and space-saving way.