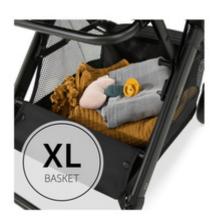

# LARGE STORAGE FOR IMPORTANT TRAVEL ITEMS

Be it dummy or their favourite cuddle bear – you prefer having everything at hand? The large and easy-to-access shopping basket can keep all your important bits 'n pieces stored ready.

Keep all your travel items easily accessible in the shopping basket.