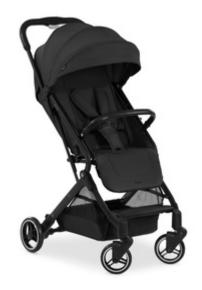

# LIGHT, HANDY AND ROBUST STROLLER

You like to travel with your baby? Then the Travel N Care is your perfect travel companion. The compact hauck stroller is light, stable and suitable up to 48.5 lbs thanks to its aluminium frame.

#### Travel N Care - Compact and light hauck travel stroller

#### With baby in the mountains, at the sea or on a city trip

Light, safe and compact – the Travel N Care is the perfect travel companion if you love to go on trips with your child. Thanks to its aluminium frame, the comfy stroller is light, stable and suitable up to 48.5 lbs. Also, the compact buggy folds up small – quickly and simply with one hand. Thanks to the self-closing transport lock, the foldable Travel N Care stands up alone in bus, train or plane and takes up little space. Alternatively, you can comfortably carry the stroller by the padded shoulder strap.