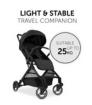

# LIGHT, HANDY AND ROBUST STROLLER

You like to travel with your baby? Then the Travel N Care is your perfect travel companion. The compact hauck stroller is light, stable and suitable up to 48.5 lbs thanks to its aluminium frame.

Max. load 55 lbs (48 lbs kids + 7 lbs basket)

Legrest adjustment 3 x

Canopy type 3 Section with sunshield

Large sun canopy Yes

**Harness** 5-Point harness

Aluminum frame Yes

Easy to clean Yes

**Age information** 0 - 48 months