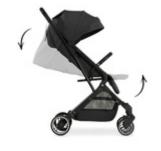

# ONE-HANDED FOLDING, LIGHT AND COMFY CARRYING

In bus, train or plane – you can fold the Travel N Care quickly and simply with one hand. When you child prefers to walk, you can comfortably carry the stroller by the padded shoulder strap.

# SELF-STANDING AND SMALL FOLDING

Folded up, the Travel N Care stands up alone and stable. Thanks to its compact design and self-closing transport lock, you can stow the hauck stroller in a safe and space-saving way.