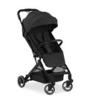

# LIGHT, HANDY AND ROBUST STROLLER

You like to travel with your baby? Then the Travel N Care is your perfect travel companion. The compact hauck stroller is light, stable and suitable up to 48.5 lbs thanks to its aluminium frame.

#### With baby in the mountains, at the sea or on a city trip

Light, safe and compact – the Travel N Care is the perfect travel companion if you love to go on trips with your child. Thanks to its aluminium frame, the comfy stroller is light, stable and suitable up to 48.5 lbs. Also, the compact buggy folds up small – quickly and simply with one hand. Thanks to the self-closing transport lock, the foldable Travel N Care stands up alone in bus, train or plane and takes up little space. Alternatively, you can comfortably carry the stroller by the padded shoulder strap.