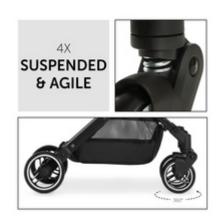

# SMOOTH RIDE THANKS TO AGILE WHEELS AND SUSPENSION

No matter where you go – the shock-absorbing suspension offers your child a comfy ride. Quick maneuvering through the shopping center is also child's play thanks to the swivelling front wheels.