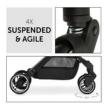

# SMOOTH RIDE THANKS TO AGILE WHEELS AND SUSPENSION

No matter where you go – the shock-absorbing suspension offers your child a comfy ride. Quick maneuvering through the shopping center is also child's play thanks to the swivelling front wheels.

### Comfortable and safe travel thanks to agile wheels and sun protection

Thanks to the shock-absorbing suspension and smooth-running wheels, your child benefits from a comfy ride. Quick maneuvering through the shopping centre is also child's play thanks to the swivelling front wheels. When your little one wants to rest, you can recline the backrest with one hand. The sun canopy with UV protection 50+ offers pleasant shade, while the peek-a-boo window allows you to keep eye-contact with your darling.