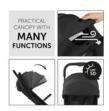

# CANOPY WITH UV PROTECTION AND PEEK-A-BOO WINDOW

During walks, your baby benefits from shade provided by the large 3-zone canopy with UPF 50+ protection. Fresh air comes through the peek-a-boo window which allows eye contact with your little one.

# LARGE STORAGE FOR IMPORTANT TRAVEL ITEMS

Be it dummy or their favourite cuddle bear – you prefer having everything at hand? The large and easy-to-access shopping basket can keep all your important bits 'n pieces stored ready.