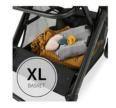

# LARGE STORAGE FOR IMPORTANT TRAVEL ITEMS

Be it dummy or their favourite cuddle bear – you prefer having everything at hand? The large and easy-to-access shopping basket can keep all your important bits 'n pieces stored ready.

Keep all your travel items easily accessible in the shopping basket.