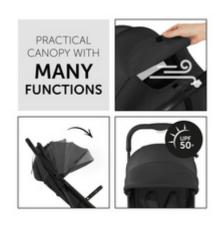

# CANOPY WITH UV PROTECTION AND PEEK-A-BOO WINDOW

During walks, your baby benefits from shade provided by the large 3-zone canopy with UPF 50+ protection. Fresh air comes through the peek-a-boo window which allows eye contact with your little one.