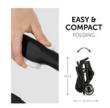

# ONE-HANDED FOLDING, LIGHT AND COMFY CARRYING

In bus, train or plane – you can fold the Travel N Care quickly and simply with one hand. When you child prefers to walk, you can comfortably carry the stroller by the padded shoulder strap.

# SELF-STANDING AND SMALL FOLDING

Folded up, the Travel N Care stands up alone and stable. Thanks to its compact design and self-closing transport lock, you can stow the hauck stroller in a safe and space-saving way.