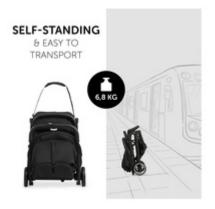

# SELF-STANDING AND SMALL FOLDING

Folded up, the Travel N Care stands up alone and stable. Thanks to its compact design and self-closing transport lock, you can stow the hauck stroller in a safe and space-saving way.

### TRAVEL N CARE

COMPACT AND LIGHTWEIGHT TRAVEL STROLLER

Product net weight

6,85 kg 15.10 lb / US