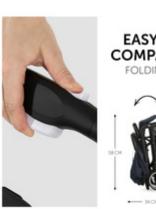

### ONE-HANDED FOLDING, LIGHT AND **COMFY CARRYING**

In bus, train or plane – you can fold the Travel N Care quickly and simply with one hand. When you child prefers to walk, you can comfortably carry the stroller by the padded shoulder strap.

### SELF-STANDING AND SMALL **FOLDING**

Folded up, the Travel N Care stands up alone and stable. Thanks to its compact design and selfclosing transport lock, you can stow the hauck stroller in a safe and space-saving way.

#### With baby in the mountains, at the sea or on a city trip

Light, safe and compact – the Travel N Care is the perfect travel companion if you love to go on trips with your child. Thanks to its aluminium frame, the comfy stroller is light, stable and suitable up to 48.5 lbs. Also, the compact buggy folds up small – quickly and simply with one hand. Thanks to the self-closing transport lock, the foldable Travel N Care stands up alone in bus, train or plane and takes up little space. Alternatively, you can comfortably carry the stroller by the padded shoulder strap.