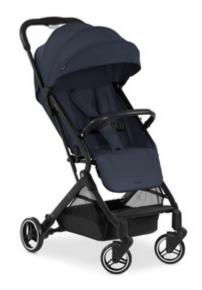

### LIGHT, HANDY AND ROBUST STROLLER

You like to travel with your baby? Then the Travel N Care is your perfect travel companion. The compact hauck stroller is light, stable and suitable up to 48.5 lbs thanks to its aluminium frame.

#### With baby in the mountains, at the sea or on a city trip

Light, safe and compact – the Travel N Care is the perfect travel companion if you love to go on trips with your child. Thanks to its aluminium frame, the comfy stroller is light, stable and suitable up to 48.5 lbs. Also, the compact buggy folds up small – quickly and simply with one hand. Thanks to the self-closing transport lock, the foldable Travel N Care stands up alone in bus, train or plane and takes up little space. Alternatively, you can comfortably carry the stroller by the padded shoulder strap.