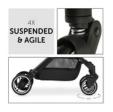

# SMOOTH RIDE THANKS TO AGILE WHEELS AND SUSPENSION

No matter where you go – the shock-absorbing suspension offers your child a comfy ride. Quick maneuvering through the shopping center is also child's play thanks to the swivelling front wheels.

#### Comfortable and safe travel thanks to agile wheels and sun protection

Thanks to the shock-absorbing suspension and smooth-running wheels, your child benefits from a comfy ride. Quick maneuvering through the shopping centre is also child's play thanks to the swivelling front wheels. When your little one wants to rest, you can recline the backrest with one hand. The sun canopy with UV protection 50+ offers pleasant shade, while the peek-a-boo window allows you to keep eye-contact with your darling.