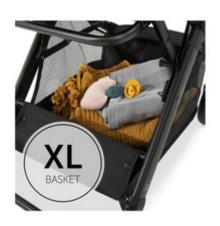

# LARGE STORAGE FOR IMPORTANT TRAVEL ITEMS

Be it dummy or their favourite cuddle bear – you prefer having everything at hand? The large and easy-to-access shopping basket can keep all your important bits 'n pieces stored ready.

Keep all your travel items easily accessible in the shopping basket.