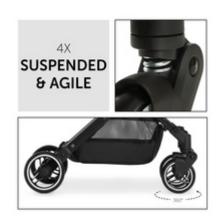

# SMOOTH RIDE THANKS TO AGILE WHEELS AND SUSPENSION

No matter where you go – the shock-absorbing suspension offers your child a comfy ride. Quick maneuvering through the shopping center is also child's play thanks to the swivelling front wheels.

#### Comfortable and safe travel thanks to agile wheels and sun protection

Thanks to the shock-absorbing suspension and smooth-running wheels, your child benefits from a comfy ride. Quick maneuvering through the shopping centre is also child's play thanks to the swivelling front wheels. When your little one wants to rest, you can recline the backrest with one hand. The sun canopy with UV protection 50+ offers pleasant shade, while the peek-a-boo window allows you to keep eye-contact with your darling.