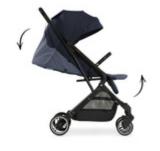

# ADJUSTABLE SEAT FOR EXTRA COMFORT

The comfortable seat provides plenty of room for your child. For resting, you can recline the backrest with one hand and returning back to a seating position is just as easy.

#### Comfortable and safe travel thanks to agile wheels and sun protection

Thanks to the shock-absorbing suspension and smooth-running wheels, your child benefits from a comfy ride. Quick maneuvering through the shopping centre is also child's play thanks to the swivelling front wheels. When your little one wants to rest, you can recline the backrest with one hand. The sun canopy with UV protection 50+ offers pleasant shade, while the peek-a-boo window allows you to keep eye-contact with your darling.