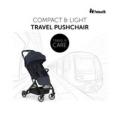

### LIGHT, HANDY AND ROBUST STROLLER

You like to travel with your baby? Then the Travel N Care is your perfect travel companion. The compact hauck stroller is light, stable and suitable up to 48.5 lbs thanks to its aluminium frame.

### COMPACT AND LIGHTWEIGHT TRAVEL STROLLER

#### With baby in the mountains, at the sea or on a city trip

Light, safe and compact – the Travel N Care is the perfect travel companion if you love to go on trips with your child. Thanks to its aluminium frame, the comfy stroller is light, stable and suitable up to 48.5 lbs. Also, the compact buggy folds up small – quickly and simply with one hand. Thanks to the self-closing transport lock, the foldable Travel N Care stands up alone in bus, train or plane and takes up little space. Alternatively, you can comfortably carry the stroller by the padded shoulder strap.