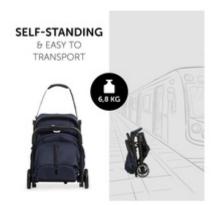

### SELF-STANDING AND SMALL **FOLDING**

Folded up, the Travel N Care stands up alone and stable. Thanks to its compact design and selfclosing transport lock, you can stow the hauck stroller in a safe and space-saving way.

#### With baby in the mountains, at the sea or on a city trip

Light, safe and compact – the Travel N Care is the perfect travel companion if you love to go on trips with your child. Thanks to its aluminium frame, the comfy stroller is light, stable and suitable up to 48.5 lbs. Also, the compact buggy folds up small – quickly and simply with one hand. Thanks to the self-closing transport lock, the foldable Travel N Care stands up alone in bus, train or plane and takes up little space. Alternatively, you can comfortably carry the stroller by the padded shoulder strap.