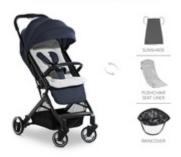

#### **Shipping**

- Stroller
- Instruction manual
- Carry strap

# FLEXIBLE AND INDIVIDUAL WITH HAUCK ACCESSORIES

With a comfy hauck seat liner, you can make your stroller even more comfy. Thanks to the soft and breathable cotton, your child will benefit from a pleasant seating in all seasons.