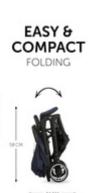

### ONE-HANDED FOLDING, LIGHT AND **COMFY CARRYING**

In bus, train or plane – you can fold the Travel N Care quickly and simply with one hand. When you child prefers to walk, you can comfortably carry the stroller by the padded shoulder strap.

### SELF-STANDING AND SMALL **FOLDING**

Folded up, the Travel N Care stands up alone and stable. Thanks to its compact design and selfclosing transport lock, you can stow the hauck stroller in a safe and space-saving way.

#### With baby in the mountains, at the sea or on a city trip

Light, safe and compact – the Travel N Care is the perfect travel companion if you love to go on trips with your child. Thanks to its aluminium frame, the comfy stroller is light, stable and suitable up to 48.5 lbs. Also, the compact buggy folds up small – quickly and simply with one hand. Thanks to the self-closing transport lock, the foldable Travel N Care stands up alone in bus, train or plane and takes up little space. Alternatively, you can comfortably carry the stroller by the padded shoulder strap.