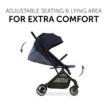

## ADJUSTABLE SEATING & LYING AREA FOR EXTRA COMFORT

# ADJUSTABLE SEAT FOR EXTRA COMFORT

The comfortable seat provides plenty of room for your child. For resting, you can recline the backrest with one hand and returning back to a seating position is just as easy.