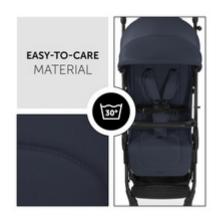

# EASY-TO-CARE AND MACHINE WASHABLE MATERIAL

When your child spills food or drink, you can take off the cover and wash it in the washing machine. Your Travel N Care will be ready for your next trip in no time.