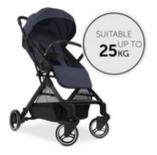

### LIGHT, HANDY AND ROBUST STROLLER

You like to travel with your baby? Then the Travel N Care is your perfect travel companion. The compact hauck stroller is light, stable and suitable up to 48.5 lbs thanks to its aluminium frame.

Max. load 55 lbs (48 lbs kids + 7 lbs basket)

Legrest adjustment 3 x

Canopy type 3 Section with sunshield

Large sun canopy Yes

**Harness** 5-Point harness

Aluminum frame Yes

Easy to clean Yes

**Age information** 0 - 48 months