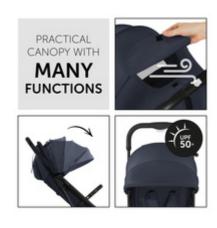

# CANOPY WITH UV PROTECTION AND PEEK-A-BOO WINDOW

During walks, your baby benefits from shade provided by the large 3-zone canopy with UPF 50+ protection. Fresh air comes through the peek-a-boo window which allows eye contact with your little one.

#### Comfortable and safe travel thanks to agile wheels and sun protection

Thanks to the shock-absorbing suspension and smooth-running wheels, your child benefits from a comfy ride. Quick maneuvering through the shopping centre is also child's play thanks to the swivelling front wheels. When your little one wants to rest, you can recline the backrest with one hand. The sun canopy with UV protection 50+ offers pleasant shade, while the peek-a-boo window allows you to keep eye-contact with your darling.