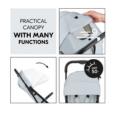

For sleeping, bring the backrest into the reclining position with one hand. Sun canopy with viewing window (UV factor 50+) offers protection from the sun, so you can keep an eye on your baby.