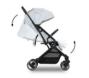

### Product Images

ADJUSTABLE SEATING & LYING AREA FOR EXTRA COMFORT

#### Compact, lightweight travel pushchair with a Simba design

Do you and your little one love Simba? Then our children's pushchair with a Simba design is something to get excited about. A pushchair for real Walt Disney fans.

The Travel N Care is your perfect travel companion. The comfortable children's pushchair is lightweight, stable and can take up to 25 kg. Fold the pram up small, quickly and easily. The folded Travel N Care is stable and stands on its own.