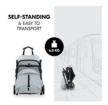

The Travel N Care is your perfect travel companion. The comfortable children's pushchair is lightweight, stable and can take up to 25 kg. Fold the pram up small, quickly and easily. The folded Travel N Care is stable and stands on its own.