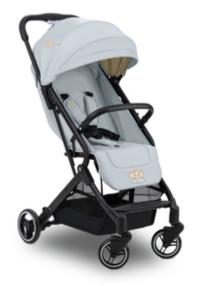

#### Compact, lightweight travel pushchair with a Simba design

Do you and your little one love Simba? Then our children's pushchair with a Simba design is something to get excited about. A pushchair for real Walt Disney fans.

The Travel N Care is your perfect travel companion. The comfortable children's pushchair is lightweight, stable and can take up to 25 kg. Fold the pram up small, quickly and easily. The folded Travel N Care is stable and stands on its own.

#### Almost any terrain

Your child will travel safely thanks to the 4-way shock-absorbing suspension and stable, lightweight wheels. Get to grips with every bend thanks to swivelling 360-degree front wheels.

For sleeping, bring the backrest into the reclining position with one hand. Sun canopy with viewing window (UV factor 50+) offers protection from the sun, so you can keep an eye on your baby.