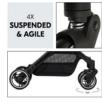

#### Almost any terrain

Your child will travel safely thanks to the 4-way shock-absorbing suspension and stable, lightweight wheels. Get to grips with every bend thanks to swivelling 360-degree front wheels.