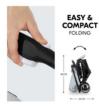

The Travel N Care is your perfect travel companion. The comfortable children's pushchair is lightweight, stable and can take up to 25 kg. Fold the pram up small, quickly and easily. The folded Travel N Care is stable and stands on its own.