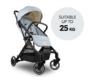

The Travel N Care is your perfect travel companion. The comfortable children's pushchair is lightweight, stable and can take up to 25 kg. Fold the pram up small, quickly and easily. The folded Travel N Care is stable and stands on its own.