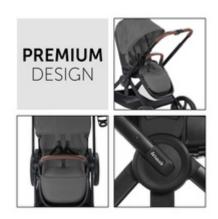

# PUSHCHAIR WITH PREMIUM DESIGN

Well-chosen materials, a high-quality design, durable and easy-care fabrics, as well as leatherette accents on handlebar and safety bar give the Walk N Care pushchair its high value look and feel.

Well-chosen materials, a high-quality design, durable and easy-care fabrics, as well as leatherette accents on the handlebar and safety bar give the Walk N Care pushchair its high value look and feel.