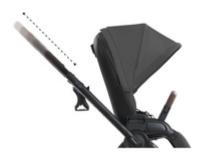

#### HEIGHT-ADJUSTABLE TELESCOPIC HANDLEBAR

# HEIGHT-ADJUSTABLE TELESCOPIC HANDLEBAR

The stylish handlebar can be adjusted to different heights, allowing a back-friendly drive with additional legroom. The handle's soft padding offers additional comfort on long walks.

The extra-large canopy rated UPF 50+ offers optimal protection against sun, wind and noisy streets and comes with full mesh section that allows eye contact with your toddler. For an easy entry and exit, you can fold the safety bar to the side or completely remove it. Also, the height-adjustable telescopic push handle with cup holder offers plenty of options for parents of different heights.

Handle

Handle type Telescopic handlebar

5 x

Handle height 92 -107 in

Height-adjustable handle