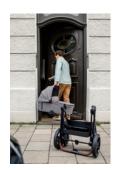

## EASY AND COMPACT FOLDING

The Walk N Care pushchair folds up compactly with one hand and stands free. Thanks to its compact folding size, the pushchair can be easily stowed away at home or on travels.

The Walk N Care pushchair folds up compactly with one hand and stands free. Thanks to its compact folding size, the pushchair can be easily stowed away at home or on travels.