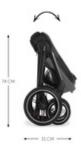

## HEIGHT-ADJUSTABLE

SEAT

## UNIQUE PUSHCHAIR WITH HEIGHT-ADJUSTABLE SEAT

The seat unit can be easily adjusted in height and reversed at any time, making your visits to cafés a pleasurable adventure for you and your child who sits comfortable at any table.

#### STYLISH PREMIUM PUSHCHAIR WITH HEIGHT-ADJUSTABLE SEAT

The unique seat unit of the Walk N Care pushchair can be easily adjusted in height and reversed at any time, making your visits to cafés a pleasurable adventure for you and your child. The height and direction can be adjusted so that your child sits comfortable at any table.