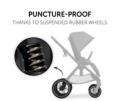

## PUNCTURE-PROOF THANKS TO SUSPENDED RUBBER WHEELS

# PUNCTURE-PROOF THANKS TO SUSPENDED RUBBER WHEELS

The suspension on the large 12" rubber wheels on the rear, as well as on the swivelling and lockable front wheels absorbs all unevenness and promises a comfortable, worry-free trip away from home.

### PUNCTURE-PROOF

THANKS TO SUSPENDED RUBBER WHEELS