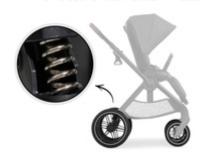

## PUNCTURE-PROOF THANKS TO SUSPENDED RUBBER WHEELS

# PUNCTURE-PROOF THANKS TO SUSPENDED RUBBER WHEELS

The suspension on the large 12" rubber wheels on the rear, as well as on the swivelling and lockable front wheels absorbs all unevenness and promises a comfortable, worry-free trip away from home.

### PUNCTURE-PROOF

THANKS TO SUSPENDED RUBBER WHEELS

Thanks to the high-quality aluminium frame, the pushchair comes with superior stability, offering your child a safe and comfortable ride up to 4 years. Also, the suspended, puncture-resistant rubber wheels contribute to the Walk N Care's durability.