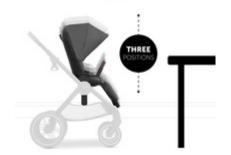

## HEIGHT-ADJUSTABLE

SEAT

## UNIQUE PUSHCHAIR WITH HEIGHT-ADJUSTABLE SEAT

The seat unit can be easily adjusted in height and reversed at any time, making your visits to cafés a pleasurable adventure for you and your child who sits comfortable at any table.

#### STYLISH PREMIUM PUSHCHAIR WITH HEIGHT-ADJUSTABLE SEAT

The unique seat unit of the Walk N Care pushchair can be easily adjusted in height and reversed at any time, making your visits to cafés a pleasurable adventure for you and your child. The height and direction can be adjusted so that your child sits comfortable at any table.