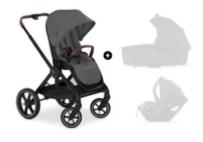

## SEPARATELY AVAILABLE CARRYCOT FOR NEWBORNS

The high-quality carrycot matches the pushchair's design and offers your new-born baby a protected environment. By means of adapters, you can also combine the pushchair with various infant car seats.

## SEPARATELY AVAILABLE CARRYCOT FOR NEWBORNS

If you want to be mobile from day one, you can complement the Walk N Care with its separately available carrycot, as well as with an infant car seat by hauck or other well-known manufacturers by means of adaptors.