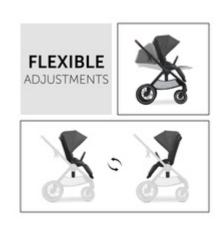

## UNIQUE PUSHCHAIR WITH HEIGHT-ADJUSTABLE SEAT

The seat unit can be easily adjusted in height and reversed at any time, making your visits to cafés a pleasurable adventure for you and your child who sits comfortable at any table.

#### STYLISH PREMIUM PUSHCHAIR WITH HEIGHT-ADJUSTABLE SEAT

The unique seat unit of the Walk N Care pushchair can be easily adjusted in height and reversed at any time, making your visits to cafés a pleasurable adventure for you and your child. The height and direction can be adjusted so that your child sits comfortable at any table.