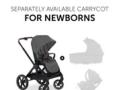

## SEPARATELY AVAILABLE CARRYCOT FOR NEWBORNS

The high-quality carrycot matches the pushchair's design and offers your new-born baby a protected environment. By means of adapters, you can also combine the pushchair with various infant car seats.

## SEPARATELY AVAILABLE CARRYCOT FOR NEWBORNS

If you want to be mobile from day one, you can complement the Walk N Care with its separately available carrycot, as well as with an infant car seat by hauck or other well-known manufacturers by means of adaptors.