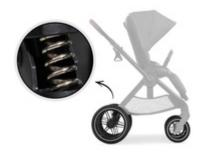

## PUNCTURE-PROOF THANKS TO SUSPENDED RUBBER WHEELS

# PUNCTURE-PROOF THANKS TO SUSPENDED RUBBER WHEELS

The suspension on the large 12" rubber wheels on the rear, as well as on the swivelling and lockable front wheels absorbs all unevenness and promises a comfortable, worry-free trip away from home.

### PUNCTURE-PROOF

THANKS TO SUSPENDED RUBBER WHEELS

Thanks to the high-quality aluminium frame, the pushchair comes with superior stability, offering your child a safe and comfortable ride up to 4 years. Also, the suspended, puncture-resistant rubber wheels contribute to the Walk N Care's durability.