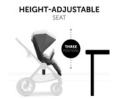

## HEIGHT-ADJUSTABLE

SEAT

## UNIQUE PUSHCHAIR WITH HEIGHT-ADJUSTABLE SEAT

The seat unit can be easily adjusted in height and reversed at any time, making your visits to cafés a pleasurable adventure for you and your child who sits comfortable at any table.