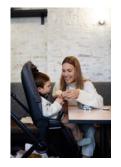

## UNIQUE PUSHCHAIR WITH HEIGHT-ADJUSTABLE SEAT

The seat unit can be easily adjusted in height and reversed at any time, making your visits to cafés a pleasurable adventure for you and your child who sits comfortable at any table.

#### STYLISH PREMIUM PUSHCHAIR WITH HEIGHT-ADJUSTABLE SEAT

The unique seat unit of the Walk N Care pushchair can be easily adjusted in height and reversed at any time, making your visits to cafés a pleasurable adventure for you and your child. The height and direction can be adjusted so that your child sits comfortable at any table.