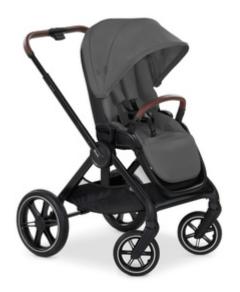

# PUSHCHAIR WITH PREMIUM DESIGN

Well-chosen materials, a high-quality design, durable and easy-care fabrics, as well as leatherette accents on handlebar and safety bar give the Walk N Care pushchair its high value look and feel.

Well-chosen materials, a high-quality design, durable and easy-care fabrics, as well as leatherette accents on the handlebar and safety bar give the Walk N Care pushchair its high value look and feel.

#### STYLISH PREMIUM PUSHCHAIR WITH HEIGHT-ADJUSTABLE SEAT

The unique seat unit of the Walk N Care pushchair can be easily adjusted in height and reversed at any time, making your visits to cafés a pleasurable adventure for you and your child. The height and direction can be adjusted so that your child sits comfortable at any table.