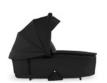

# MULTIFUNCTIONAL CARRYCOT WITH PREMIUM DESIGN

The spacious design is made of high-quality materials. Attractive quilting on the canopy complements the design on the inside, offering your baby comfort and freedom of movement up to 9 kg.

#### PREMIUM CARRYCOT WITH MEMORY FUNCTION FOR THE WALK N CARE PUSHCHAIR

The high-quality design of the carrycot perfectly matches the Walk N Care pushchair. This separately available carrycot module offers your new-born baby a protected environment from day one. The light but stable carrycot is characterized by the premium quality of its materials and its spacious design. Modern and easy-care melange fabrics on the outside complement the design on the inside, offering your baby comfort and freedom of movement up to 9 kg.