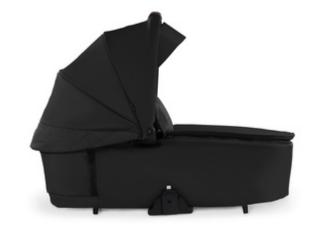

# PREMIUM CARRYCOT FROM BIRTH, EACH DAY

The high-quality design of the carrycot perfectly matches the Walk N Care pushchair. This separately available carrycot module offers your new-born baby a protected environment from day one.

# MULTIFUNCTIONAL CARRYCOT WITH PREMIUM DESIGN

The spacious design is made of high-quality materials. Attractive quilting on the canopy complements the design on the inside, offering your baby comfort and freedom of movement up to 9 kg.

## XL SUN CANOPY AND ALL-WEATHER COVER

The 3-zone canopy with extendable sun visor is rated UPF 50+, offering protection against sun, wind and noisy streets. The matching cover protects from all weathers and can be removed by zipper.

#### PREMIUM CARRYCOT WITH MEMORY FUNCTION FOR THE WALK N CARE PUSHCHAIR

The high-quality design of the carrycot perfectly matches the Walk N Care pushchair. This separately available carrycot module offers your new-born baby a protected environment from day one. The light but stable carrycot is characterized by the premium quality of its materials and its spacious design. Modern and easy-care melange fabrics on the outside complement the design on the inside, offering your baby comfort and freedom of movement up to 9 kg.

The premium design is complemented by the high-quality canopy with two XXL panorama windows that can be individually opened, offering optimal air circulation, and allowing your baby to discover the surroundings. The 3-zone canopy with sun visor, rated UPF 50+, and the matching cover round off the sophisticated design.