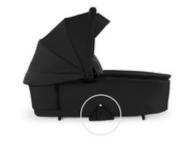

# MULTIFUNCTIONAL CARRYCOT WITH PREMIUM DESIGN

The spacious design is made of high-quality materials. Attractive quilting on the canopy complements the design on the inside, offering your baby comfort and freedom of movement up to 9 kg.

#### PREMIUM CARRYCOT WITH MEMORY FUNCTION FOR THE WALK N CARE PUSHCHAIR

The high-quality design of the carrycot perfectly matches the Walk N Care pushchair. This separately available carrycot module offers your new-born baby a protected environment from day one. The light but stable carrycot is characterized by the premium quality of its materials and its spacious design. Modern and easy-care melange fabrics on the outside complement the design on the inside, offering your baby comfort and freedom of movement up to 9 kg.