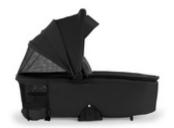

# PREMIUM CARRYCOT FROM BIRTH, EACH DAY

The high-quality design of the carrycot perfectly matches the Walk N Care pushchair. This separately available carrycot module offers your new-born baby a protected environment from day one.

# MULTIFUNCTIONAL CARRYCOT WITH PREMIUM DESIGN

The spacious design is made of high-quality materials. Attractive quilting on the canopy complements the design on the inside, offering your baby comfort and freedom of movement up to 9 kg.

#### PREMIUM CARRYCOT WITH MEMORY FUNCTION FOR THE WALK N CARE PUSHCHAIR

The high-quality design of the carrycot perfectly matches the Walk N Care pushchair. This separately available carrycot module offers your new-born baby a protected environment from day one. The light but stable carrycot is characterized by the premium quality of its materials and its spacious design. Modern and easy-care melange fabrics on the outside complement the design on the inside, offering your baby comfort and freedom of movement up to 9 kg.