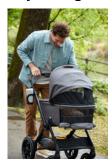

# PREMIUM CARRYCOT FROM BIRTH, EACH DAY

The high-quality design of the carrycot perfectly matches the Walk N Care pushchair. This separately available carrycot module offers your new-born baby a protected environment from day one.

#### PREMIUM CARRYCOT WITH MEMORY FUNCTION FOR THE WALK N CARE PUSHCHAIR

The high-quality design of the carrycot perfectly matches the Walk N Care pushchair. This separately available carrycot module offers your new-born baby a protected environment from day one. The light but stable carrycot is characterized by the premium quality of its materials and its spacious design. Modern and easy-care melange fabrics on the outside complement the design on the inside, offering your baby comfort and freedom of movement up to 9 kg.