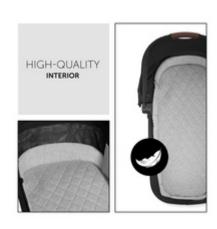

# COMFY MATTRESS AND VENTILATION FUNCTION

The carrycot is equipped with soft fabrics as well as a well-padded inlay, wich protect the baby's little head. The additional circulation system provides a pleasant climate.

The carrycot is equipped with soft fabrics as well as a well-padded inlay, wich protect the baby's little head. The additional circulation system provides a pleasant climate. The mattress is very comfortable and comes with a removable and washable cover