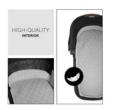

# COMFY MATTRESS AND VENTILATION FUNCTION

The carrycot is equipped with soft fabrics as well as a well-padded inlay, wich protect the baby's little head. The additional circulation system provides a pleasant climate.

The carrycot is equipped with soft fabrics as well as a well-padded inlay, wich protect the baby's little head. The additional circulation system provides a pleasant climate. The mattress is very comfortable and comes with a removable and washable cover