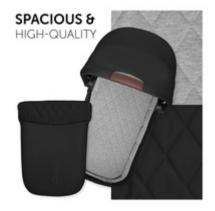

# MULTIFUNCTIONAL CARRYCOT WITH PREMIUM DESIGN

The spacious design is made of high-quality materials. Attractive quilting on the canopy complements the design on the inside, offering your baby comfort and freedom of movement up to 9 kg.

# COMFY MATTRESS AND VENTILATION FUNCTION

The carrycot is equipped with soft fabrics as well as a well-padded inlay, wich protect the baby's little head. The additional circulation system provides a pleasant climate.

The carrycot is equipped with soft fabrics as well as a well-padded inlay, wich protect the baby's little head. The additional circulation system provides a pleasant climate. The mattress is very comfortable and comes with a removable and washable cover