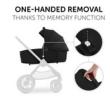

## EASY REMOVAL FROM PUSHCHAIR WITH MEMORY BUTTONS

By pushing the memory buttons one after another, you can easily remove the carrycot from the pushchair frame with one hand by the carry handle.

Thanks to the buttons with memory function, the carrycot can be removed very easily from the pushchair frame. You simply need to push the buttons one after another and then you can take off the carrycot from the frame with one hand by the handle and comfortably carry your child into your home after your walks.