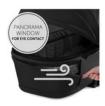

### EYE CONTACT AND AIR CIRCULATION

The large mesh window in the canopy and the panorama window can be opened independently, offering optimal air circulation and allowing your baby to discover the surroundings.

The premium design is complemented by the high-quality canopy with two XXL panorama windows that can be individually opened, offering optimal air circulation, and allowing your baby to discover the surroundings. The 3-zone canopy with sun visor, rated UPF 50+, and the matching cover round off the sophisticated design.