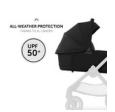

## XL SUN CANOPY AND ALL-WEATHER COVER

The 3-zone canopy with extendable sun visor is rated UPF 50+, offering protection against sun, wind and noisy streets. The matching cover protects from all weathers and can be removed by zipper.

The premium design is complemented by the high-quality canopy with two XXL panorama windows that can be individually opened, offering optimal air circulation, and allowing your baby to discover the surroundings. The 3-zone canopy with sun visor, rated UPF 50+, and the matching cover round off the sophisticated design.