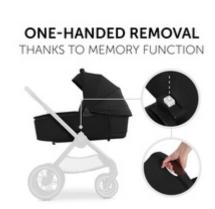

## EASY REMOVAL FROM PUSHCHAIR WITH MEMORY BUTTONS

By pushing the memory buttons one after another, you can easily remove the carrycot from the pushchair frame with one hand by the carry handle.

Thanks to the buttons with memory function, the carrycot can be removed very easily from the pushchair frame. You simply need to push the buttons one after another and then you can take off the carrycot from the frame with one hand by the handle and comfortably carry your child into your home after your walks.