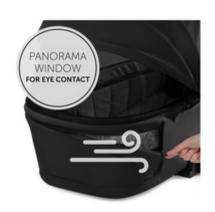

### EYE CONTACT AND AIR CIRCULATION

The large mesh window in the canopy and the panorama window can be opened independently, offering optimal air circulation and allowing your baby to discover the surroundings.

The premium design is complemented by the high-quality canopy with two XXL panorama windows that can be individually opened, offering optimal air circulation, and allowing your baby to discover the surroundings. The 3-zone canopy with sun visor, rated UPF 50+, and the matching cover round off the sophisticated design.