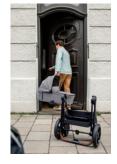

## EASY REMOVAL FROM PUSHCHAIR WITH MEMORY BUTTONS

By pushing the memory buttons one after another, you can easily remove the carrycot from the pushchair frame with one hand by the carry handle.

Thanks to the buttons with memory function, the carrycot can be removed very easily from the pushchair frame. You simply need to push the buttons one after another and then you can take off the carrycot from the frame with one hand by the handle and comfortably carry your child into your home after your walks.