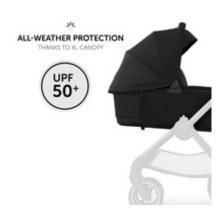

## XL SUN CANOPY AND ALL-WEATHER COVER

The 3-zone canopy with extendable sun visor is rated UPF 50+, offering protection against sun, wind and noisy streets. The matching cover protects from all weathers and can be removed by zipper.

The premium design is complemented by the high-quality canopy with two XXL panorama windows that can be individually opened, offering optimal air circulation, and allowing your baby to discover the surroundings. The 3-zone canopy with sun visor, rated UPF 50+, and the matching cover round off the sophisticated design.