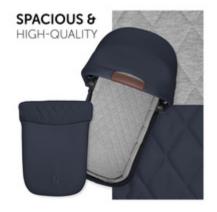

## MULTIFUNCTIONAL CARRYCOT WITH PREMIUM DESIGN

The spacious design is made of high-quality materials. Attractive quilting on the canopy complements the design on the inside, offering your baby comfort and freedom of movement up to 9 kg.

#### PREMIUM CARRYCOT WITH MEMORY FUNCTION FOR THE WALK N CARE PUSHCHAIR

The high-quality design of the carrycot perfectly matches the Walk N Care pushchair. This separately available carrycot module offers your new-born baby a protected environment from day one. The light but stable carrycot is characterized by the premium quality of its materials and its spacious design. Modern and easy-care melange fabrics on the outside complement the design on the inside, offering your baby comfort and freedom of movement up to 9 kg.