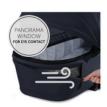

#### EYE CONTACT AND AIR CIRCULATION

The large mesh window in the canopy and the panorama window can be opened independently, offering optimal air circulation and allowing your baby to discover the surroundings.

The premium design is complemented by the high-quality canopy with two XXL panorama windows that can be individually opened, offering optimal air circulation, and allowing your baby to discover the surroundings. The 3-zone canopy with sun visor, rated UPF 50+, and the matching cover round off the sophisticated design.