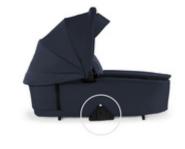

# PREMIUM CARRYCOT FROM BIRTH, EACH DAY

The high-quality design of the carrycot perfectly matches the Walk N Care pushchair. This separately available carrycot module offers your new-born baby a protected environment from day one.

#### PREMIUM CARRYCOT WITH MEMORY FUNCTION FOR THE WALK N CARE PUSHCHAIR

The high-quality design of the carrycot perfectly matches the Walk N Care pushchair. This separately available carrycot module offers your new-born baby a protected environment from day one. The light but stable carrycot is characterized by the premium quality of its materials and its spacious design. Modern and easy-care melange fabrics on the outside complement the design on the inside, offering your baby comfort and freedom of movement up to 9 kg.