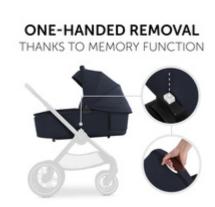

### EASY REMOVAL FROM PUSHCHAIR WITH MEMORY BUTTONS

By pushing the memory buttons one after another, you can easily remove the carrycot from the pushchair frame with one hand by the carry handle.

Thanks to the buttons with memory function, the carrycot can be removed very easily from the pushchair frame. You simply need to push the buttons one after another and then you can take off the carrycot from the frame with one hand by the handle and comfortably carry your child into your home after your walks.