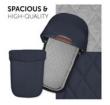

## MULTIFUNCTIONAL CARRYCOT WITH PREMIUM DESIGN

The spacious design is made of high-quality materials. Attractive quilting on the canopy complements the design on the inside, offering your baby comfort and freedom of movement up to 9 kg.

#### PREMIUM CARRYCOT WITH MEMORY FUNCTION FOR THE WALK N CARE PUSHCHAIR

The high-quality design of the carrycot perfectly matches the Walk N Care pushchair. This separately available carrycot module offers your new-born baby a protected environment from day one. The light but stable carrycot is characterized by the premium quality of its materials and its spacious design. Modern and easy-care melange fabrics on the outside complement the design on the inside, offering your baby comfort and freedom of movement up to 9 kg.