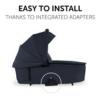

## EASY TO INSTALL ON THE PUSHCHAIR

Thanks to the integrated adapters on the frame, the Walk N Care carrycot can be installed with a simple click on the Walk N Care pushchair.

### EASY TO INSTALL THANKS TO INTEGRATED ADAPTERS

The Walk N Care carrycot folds away flatly for an easy, space-saving storage and transport. Thanks to the integrated adapters, the carrycot can be installed with a simple click on the Walk N Care pushchair.