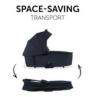

### FLAT FOLDING FOR SPACE-SAVING TRANSPORT

The Walk N Care carrycot folds away flatly. This way, you can easily stow it away at home and transport it to your next destination without taking up much space.

The Walk N Care carrycot folds away flatly for an easy, space-saving storage and transport. Thanks to the integrated adapters, the carrycot can be installed with a simple click on the Walk N Care pushchair.