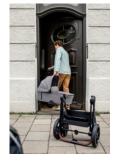

### EASY REMOVAL FROM PUSHCHAIR WITH MEMORY BUTTONS

By pushing the memory buttons one after another, you can easily remove the carrycot from the pushchair frame with one hand by the carry handle.

Thanks to the buttons with memory function, the carrycot can be removed very easily from the pushchair frame. You simply need to push the buttons one after another and then you can take off the carrycot from the frame with one hand by the handle and comfortably carry your child into your home after your walks.