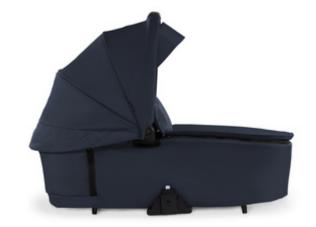

# PREMIUM CARRYCOT FROM BIRTH, EACH DAY

The high-quality design of the carrycot perfectly matches the Walk N Care pushchair. This separately available carrycot module offers your new-born baby a protected environment from day one.

#### PREMIUM CARRYCOT WITH MEMORY FUNCTION FOR THE WALK N CARE PUSHCHAIR

The high-quality design of the carrycot perfectly matches the Walk N Care pushchair. This separately available carrycot module offers your new-born baby a protected environment from day one. The light but stable carrycot is characterized by the premium quality of its materials and its spacious design. Modern and easy-care melange fabrics on the outside complement the design on the inside, offering your baby comfort and freedom of movement up to 9 kg.