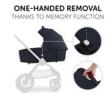

### EASY REMOVAL FROM PUSHCHAIR WITH MEMORY BUTTONS

By pushing the memory buttons one after another, you can easily remove the carrycot from the pushchair frame with one hand by the carry handle.

Thanks to the buttons with memory function, the carrycot can be removed very easily from the pushchair frame. You simply need to push the buttons one after another and then you can take off the carrycot from the frame with one hand by the handle and comfortably carry your child into your home after your walks.