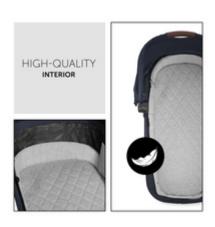

## MULTIFUNCTIONAL CARRYCOT WITH PREMIUM DESIGN

The spacious design is made of high-quality materials. Attractive quilting on the canopy complements the design on the inside, offering your baby comfort and freedom of movement up to 9 kg.

## COMFY MATTRESS AND VENTILATION FUNCTION

The carrycot is equipped with soft fabrics as well as a well-padded inlay, wich protect the baby's little head. The additional circulation system provides a pleasant climate.

The carrycot is equipped with soft fabrics as well as a well-padded inlay, wich protect the baby's little head. The additional circulation system provides a pleasant climate. The mattress is very comfortable and comes with a removable and washable cover