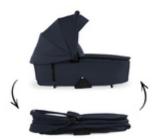

### FLAT FOLDING FOR SPACE-SAVING TRANSPORT

The Walk N Care carrycot folds away flatly. This way, you can easily stow it away at home and transport it to your next destination without taking up much space.

The Walk N Care carrycot folds away flatly for an easy, space-saving storage and transport. Thanks to the integrated adapters, the carrycot can be installed with a simple click on the Walk N Care pushchair.