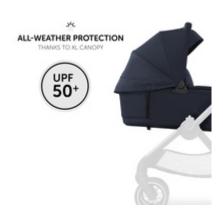

### XL SUN CANOPY AND ALL-WEATHER COVER

The 3-zone canopy with extendable sun visor is rated UPF 50+, offering protection against sun, wind and noisy streets. The matching cover protects from all weathers and can be removed by zipper.

The premium design is complemented by the high-quality canopy with two XXL panorama windows that can be individually opened, offering optimal air circulation, and allowing your baby to discover the surroundings. The 3-zone canopy with sun visor, rated UPF 50+, and the matching cover round off the sophisticated design.

#### CARRYCOT WITH MEMORY BUTTONS FOR THE WALK N CARE PUSHCHAIR

Product net weight 4,95 kg 10.91 lb / US

Foldable carrycot Yes
Integrated ventilation Yes
Peek-a-boo window Yes

from 0 months to 9 kg

Sun protection UPF 50+ Yes