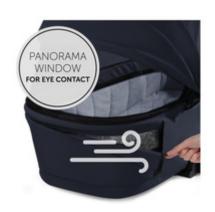

#### EYE CONTACT AND AIR CIRCULATION

The large mesh window in the canopy and the panorama window can be opened independently, offering optimal air circulation and allowing your baby to discover the surroundings.

The premium design is complemented by the high-quality canopy with two XXL panorama windows that can be individually opened, offering optimal air circulation, and allowing your baby to discover the surroundings. The 3-zone canopy with sun visor, rated UPF 50+, and the matching cover round off the sophisticated design.