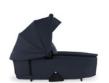

## MULTIFUNCTIONAL CARRYCOT WITH PREMIUM DESIGN

The spacious design is made of high-quality materials. Attractive quilting on the canopy complements the design on the inside, offering your baby comfort and freedom of movement up to 9 kg.

#### PREMIUM CARRYCOT WITH MEMORY FUNCTION FOR THE WALK N CARE PUSHCHAIR

The high-quality design of the carrycot perfectly matches the Walk N Care pushchair. This separately available carrycot module offers your new-born baby a protected environment from day one. The light but stable carrycot is characterized by the premium quality of its materials and its spacious design. Modern and easy-care melange fabrics on the outside complement the design on the inside, offering your baby comfort and freedom of movement up to 9 kg.