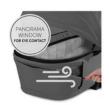

### EYE CONTACT AND AIR CIRCULATION

The large mesh window in the canopy and the panorama window can be opened independently, offering optimal air circulation and allowing your baby to discover the surroundings.

The premium design is complemented by the high-quality canopy with two XXL panorama windows that can be individually opened, offering optimal air circulation, and allowing your baby to discover the surroundings. The 3-zone canopy with sun visor, rated UPF 50+, and the matching cover round off the sophisticated design.