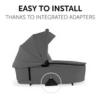

# EASY TO INSTALL ON THE PUSHCHAIR

Thanks to the integrated adapters on the frame, the Walk N Care carrycot can be installed with a simple click on the Walk N Care pushchair.

## EASY TO INSTALL THANKS TO INTEGRATED ADAPTERS

The Walk N Care carrycot folds away flatly for an easy, space-saving storage and transport. Thanks to the integrated adapters, the carrycot can be installed with a simple click on the Walk N Care pushchair.