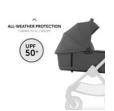

## XL SUN CANOPY AND ALL-WEATHER COVER

The 3-zone canopy with extendable sun visor is rated UPF 50+, offering protection against sun, wind and noisy streets. The matching cover protects from all weathers and can be removed by zipper.

The premium design is complemented by the high-quality canopy with two XXL panorama windows that can be individually opened, offering optimal air circulation, and allowing your baby to discover the surroundings. The 3-zone canopy with sun visor, rated UPF 50+, and the matching cover round off the sophisticated design.