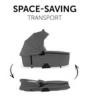

## FLAT FOLDING FOR SPACE-SAVING TRANSPORT

The Walk N Care carrycot folds away flatly. This way, you can easily stow it away at home and transport it to your next destination without taking up much space.

The Walk N Care carrycot folds away flatly for an easy, space-saving storage and transport. Thanks to the integrated adapters, the carrycot can be installed with a simple click on the Walk N Care pushchair.