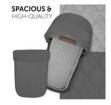

# MULTIFUNCTIONAL CARRYCOT WITH PREMIUM DESIGN

The spacious design is made of high-quality materials. Attractive quilting on the canopy complements the design on the inside, offering your baby comfort and freedom of movement up to 9 kg.

#### PREMIUM CARRYCOT WITH MEMORY FUNCTION FOR THE WALK N CARE PUSHCHAIR

The high-quality design of the carrycot perfectly matches the Walk N Care pushchair. This separately available carrycot module offers your new-born baby a protected environment from day one. The light but stable carrycot is characterized by the premium quality of its materials and its spacious design. Modern and easy-care melange fabrics on the outside complement the design on the inside, offering your baby comfort and freedom of movement up to 9 kg.