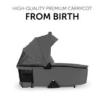

# MULTIFUNCTIONAL CARRYCOT WITH PREMIUM DESIGN

The spacious design is made of high-quality materials. Attractive quilting on the canopy complements the design on the inside, offering your baby comfort and freedom of movement up to 9 kg.

#### PREMIUM CARRYCOT WITH MEMORY FUNCTION FOR THE WALK N CARE PUSHCHAIR

The high-quality design of the carrycot perfectly matches the Walk N Care pushchair. This separately available carrycot module offers your new-born baby a protected environment from day one. The light but stable carrycot is characterized by the premium quality of its materials and its spacious design. Modern and easy-care melange fabrics on the outside complement the design on the inside, offering your baby comfort and freedom of movement up to 9 kg.