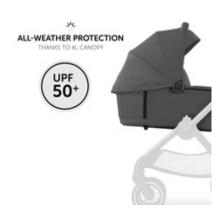

## XL SUN CANOPY AND ALL-WEATHER COVER

The 3-zone canopy with extendable sun visor is rated UPF 50+, offering protection against sun, wind and noisy streets. The matching cover protects from all weathers and can be removed by zipper.

The premium design is complemented by the high-quality canopy with two XXL panorama windows that can be individually opened, offering optimal air circulation, and allowing your baby to discover the surroundings. The 3-zone canopy with sun visor, rated UPF 50+, and the matching cover round off the sophisticated design.