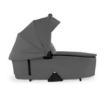

# MULTIFUNCTIONAL CARRYCOT WITH PREMIUM DESIGN

The spacious design is made of high-quality materials. Attractive quilting on the canopy complements the design on the inside, offering your baby comfort and freedom of movement up to 9 kg.

#### PREMIUM CARRYCOT WITH MEMORY FUNCTION FOR THE WALK N CARE PUSHCHAIR

The high-quality design of the carrycot perfectly matches the Walk N Care pushchair. This separately available carrycot module offers your new-born baby a protected environment from day one. The light but stable carrycot is characterized by the premium quality of its materials and its spacious design. Modern and easy-care melange fabrics on the outside complement the design on the inside, offering your baby comfort and freedom of movement up to 9 kg.