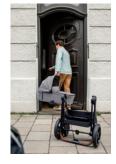

# PREMIUM CARRYCOT FROM BIRTH, EACH DAY

The high-quality design of the carrycot perfectly matches the Walk N Care pushchair. This separately available carrycot module offers your new-born baby a protected environment from day one.

# EASY TO INSTALL ON THE PUSHCHAIR

Thanks to the integrated adapters on the frame, the Walk N Care carrycot can be installed with a simple click on the Walk N Care pushchair.

The Walk N Care carrycot folds away flatly for an easy, space-saving storage and transport. Thanks to the integrated adapters, the carrycot can be installed with a simple click on the Walk N Care pushchair.