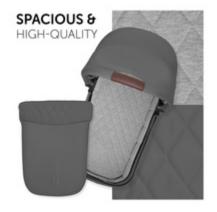

# MULTIFUNCTIONAL CARRYCOT WITH PREMIUM DESIGN

The spacious design is made of high-quality materials. Attractive quilting on the canopy complements the design on the inside, offering your baby comfort and freedom of movement up to 9 kg.

#### PREMIUM CARRYCOT WITH MEMORY FUNCTION FOR THE WALK N CARE PUSHCHAIR

The high-quality design of the carrycot perfectly matches the Walk N Care pushchair. This separately available carrycot module offers your new-born baby a protected environment from day one. The light but stable carrycot is characterized by the premium quality of its materials and its spacious design. Modern and easy-care melange fabrics on the outside complement the design on the inside, offering your baby comfort and freedom of movement up to 9 kg.