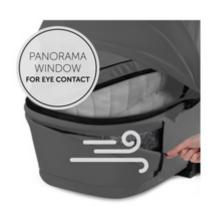

### EYE CONTACT AND AIR CIRCULATION

The large mesh window in the canopy and the panorama window can be opened independently, offering optimal air circulation and allowing your baby to discover the surroundings.

The premium design is complemented by the high-quality canopy with two XXL panorama windows that can be individually opened, offering optimal air circulation, and allowing your baby to discover the surroundings. The 3-zone canopy with sun visor, rated UPF 50+, and the matching cover round off the sophisticated design.