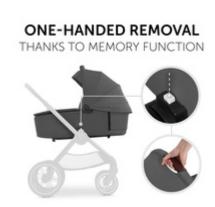

## EASY REMOVAL FROM PUSHCHAIR WITH MEMORY BUTTONS

By pushing the memory buttons one after another, you can easily remove the carrycot from the pushchair frame with one hand by the carry handle.

Thanks to the buttons with memory function, the carrycot can be removed very easily from the pushchair frame. You simply need to push the buttons one after another and then you can take off the carrycot from the frame with one hand by the handle and comfortably carry your child into your home after your walks.