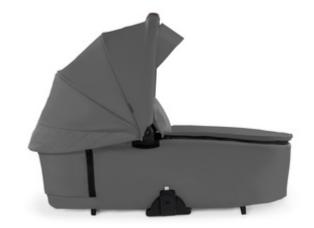

# MULTIFUNCTIONAL CARRYCOT WITH PREMIUM DESIGN

The spacious design is made of high-quality materials. Attractive quilting on the canopy complements the design on the inside, offering your baby comfort and freedom of movement up to 9 kg.

#### PREMIUM CARRYCOT WITH MEMORY FUNCTION FOR THE WALK N CARE PUSHCHAIR

The high-quality design of the carrycot perfectly matches the Walk N Care pushchair. This separately available carrycot module offers your new-born baby a protected environment from day one. The light but stable carrycot is characterized by the premium quality of its materials and its spacious design. Modern and easy-care melange fabrics on the outside complement the design on the inside, offering your baby comfort and freedom of movement up to 9 kg.