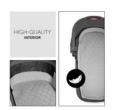

# COMFY MATTRESS AND VENTILATION FUNCTION

The carrycot is equipped with soft fabrics as well as a well-padded inlay, wich protect the baby's little head. The additional circulation system provides a pleasant climate.

The carrycot is equipped with soft fabrics as well as a well-padded inlay, wich protect the baby's little head. The additional circulation system provides a pleasant climate. The mattress is very comfortable and comes with a removable and washable cover