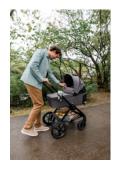

## EASY REMOVAL FROM PUSHCHAIR WITH MEMORY BUTTONS

By pushing the memory buttons one after another, you can easily remove the carrycot from the pushchair frame with one hand by the carry handle.

Thanks to the buttons with memory function, the carrycot can be removed very easily from the pushchair frame. You simply need to push the buttons one after another and then you can take off the carrycot from the frame with one hand by the handle and comfortably carry your child into your home after your walks.