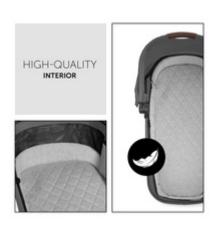

# COMFY MATTRESS AND VENTILATION FUNCTION

The carrycot is equipped with soft fabrics as well as a well-padded inlay, wich protect the baby's little head. The additional circulation system provides a pleasant climate.

The carrycot is equipped with soft fabrics as well as a well-padded inlay, wich protect the baby's little head. The additional circulation system provides a pleasant climate. The mattress is very comfortable and comes with a removable and washable cover