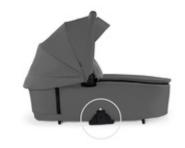

## EASY REMOVAL FROM PUSHCHAIR WITH MEMORY BUTTONS

By pushing the memory buttons one after another, you can easily remove the carrycot from the pushchair frame with one hand by the carry handle.

Thanks to the buttons with memory function, the carrycot can be removed very easily from the pushchair frame. You simply need to push the buttons one after another and then you can take off the carrycot from the frame with one hand by the handle and comfortably carry your child into your home after your walks.