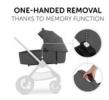

## EASY REMOVAL FROM PUSHCHAIR WITH MEMORY BUTTONS

By pushing the memory buttons one after another, you can easily remove the carrycot from the pushchair frame with one hand by the carry handle.

Thanks to the buttons with memory function, the carrycot can be removed very easily from the pushchair frame. You simply need to push the buttons one after another and then you can take off the carrycot from the frame with one hand by the handle and comfortably carry your child into your home after your walks.