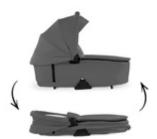

## FLAT FOLDING FOR SPACE-SAVING TRANSPORT

The Walk N Care carrycot folds away flatly. This way, you can easily stow it away at home and transport it to your next destination without taking up much space.

The Walk N Care carrycot folds away flatly for an easy, space-saving storage and transport. Thanks to the integrated adapters, the carrycot can be installed with a simple click on the Walk N Care pushchair.