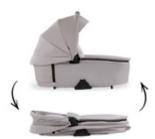

## FLAT FOLDING FOR SPACE-SAVING TRANSPORT

The Walk N Care carrycot folds away flatly. This way, you can easily stow it away at home and transport it to your next destination without taking up much space.

The Walk N Care carrycot folds away flatly for an easy, space-saving storage and transport. Thanks to the integrated adapters, the carrycot can be installed with a simple click on the Walk N Care pushchair.