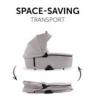

## FLAT FOLDING FOR SPACE-SAVING TRANSPORT

The Walk N Care carrycot folds away flatly. This way, you can easily stow it away at home and transport it to your next destination without taking up much space.

The Walk N Care carrycot folds away flatly for an easy, space-saving storage and transport. Thanks to the integrated adapters, the carrycot can be installed with a simple click on the Walk N Care pushchair.