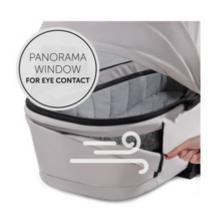

### EYE CONTACT AND AIR CIRCULATION

The large mesh window in the canopy and the panorama window can be opened independently, offering optimal air circulation and allowing your baby to discover the surroundings.

The premium design is complemented by the high-quality canopy with two XXL panorama windows that can be individually opened, offering optimal air circulation, and allowing your baby to discover the surroundings. The 3-zone canopy with sun visor, rated UPF 50+, and the matching cover round off the sophisticated design.