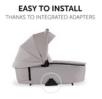

## EASY TO INSTALL ON THE PUSHCHAIR

Thanks to the integrated adapters on the frame, the Walk N Care carrycot can be installed with a simple click on the Walk N Care pushchair.

The Walk N Care carrycot folds away flatly for an easy, space-saving storage and transport. Thanks to the integrated adapters, the carrycot can be installed with a simple click on the Walk N Care pushchair.