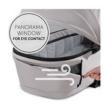

### EYE CONTACT AND AIR CIRCULATION

The large mesh window in the canopy and the panorama window can be opened independently, offering optimal air circulation and allowing your baby to discover the surroundings.

The premium design is complemented by the high-quality canopy with two XXL panorama windows that can be individually opened, offering optimal air circulation, and allowing your baby to discover the surroundings. The 3-zone canopy with sun visor, rated UPF 50+, and the matching cover round off the sophisticated design.