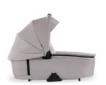

## MULTIFUNCTIONAL CARRYCOT WITH PREMIUM DESIGN

The spacious design is made of high-quality materials. Attractive quilting on the canopy complements the design on the inside, offering your baby comfort and freedom of movement up to 9 kg.

#### PREMIUM CARRYCOT WITH MEMORY FUNCTION FOR THE WALK N CARE PUSHCHAIR

The high-quality design of the carrycot perfectly matches the Walk N Care pushchair. This separately available carrycot module offers your new-born baby a protected environment from day one. The light but stable carrycot is characterized by the premium quality of its materials and its spacious design. Modern and easy-care melange fabrics on the outside complement the design on the inside, offering your baby comfort and freedom of movement up to 9 kg.