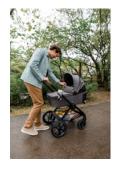

## EASY TO INSTALL ON THE PUSHCHAIR

Thanks to the integrated adapters on the frame, the Walk N Care carrycot can be installed with a simple click on the Walk N Care pushchair.

The Walk N Care carrycot folds away flatly for an easy, space-saving storage and transport. Thanks to the integrated adapters, the carrycot can be installed with a simple click on the Walk N Care pushchair.