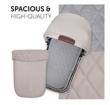

## MULTIFUNCTIONAL CARRYCOT WITH PREMIUM DESIGN

The spacious design is made of high-quality materials. Attractive quilting on the canopy complements the design on the inside, offering your baby comfort and freedom of movement up to 9 kg.

#### PREMIUM CARRYCOT WITH MEMORY FUNCTION FOR THE WALK N CARE PUSHCHAIR

The high-quality design of the carrycot perfectly matches the Walk N Care pushchair. This separately available carrycot module offers your new-born baby a protected environment from day one. The light but stable carrycot is characterized by the premium quality of its materials and its spacious design. Modern and easy-care melange fabrics on the outside complement the design on the inside, offering your baby comfort and freedom of movement up to 9 kg.