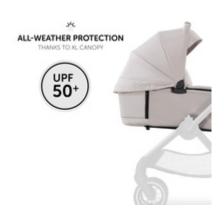

## XL SUN CANOPY AND ALL-WEATHER COVER

The 3-zone canopy with extendable sun visor is rated UPF 50+, offering protection against sun, wind and noisy streets. The matching cover protects from all weathers and can be removed by zipper.

The premium design is complemented by the high-quality canopy with two XXL panorama windows that can be individually opened, offering optimal air circulation, and allowing your baby to discover the surroundings. The 3-zone canopy with sun visor, rated UPF 50+, and the matching cover round off the sophisticated design.