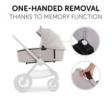

## EASY REMOVAL FROM PUSHCHAIR WITH MEMORY BUTTONS

By pushing the memory buttons one after another, you can easily remove the carrycot from the pushchair frame with one hand by the carry handle.

Thanks to the buttons with memory function, the carrycot can be removed very easily from the pushchair frame. You simply need to push the buttons one after another and then you can take off the carrycot from the frame with one hand by the handle and comfortably carry your child into your home after your walks.