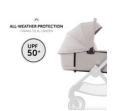

## XL SUN CANOPY AND ALL-WEATHER COVER

The 3-zone canopy with extendable sun visor is rated UPF 50+, offering protection against sun, wind and noisy streets. The matching cover protects from all weathers and can be removed by zipper.

The premium design is complemented by the high-quality canopy with two XXL panorama windows that can be individually opened, offering optimal air circulation, and allowing your baby to discover the surroundings. The 3-zone canopy with sun visor, rated UPF 50+, and the matching cover round off the sophisticated design.