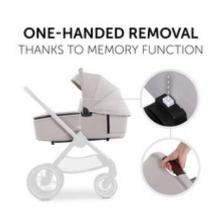

## EASY REMOVAL FROM PUSHCHAIR WITH MEMORY BUTTONS

By pushing the memory buttons one after another, you can easily remove the carrycot from the pushchair frame with one hand by the carry handle.

Thanks to the buttons with memory function, the carrycot can be removed very easily from the pushchair frame. You simply need to push the buttons one after another and then you can take off the carrycot from the frame with one hand by the handle and comfortably carry your child into your home after your walks.