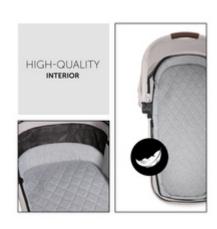

# COMFY MATTRESS AND VENTILATION FUNCTION

The carrycot is equipped with soft fabrics as well as a well-padded inlay, wich protect the baby's little head. The additional circulation system provides a pleasant climate.

The carrycot is equipped with soft fabrics as well as a well-padded inlay, wich protect the baby's little head. The additional circulation system provides a pleasant climate. The mattress is very comfortable and comes with a removable and washable cover