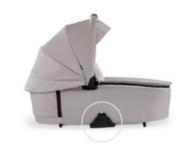

# PREMIUM CARRYCOT FROM BIRTH, EACH DAY

The high-quality design of the carrycot perfectly matches the Walk N Care pushchair. This separately available carrycot module offers your new-born baby a protected environment from day one.

#### PREMIUM CARRYCOT WITH MEMORY FUNCTION FOR THE WALK N CARE PUSHCHAIR

The high-quality design of the carrycot perfectly matches the Walk N Care pushchair. This separately available carrycot module offers your new-born baby a protected environment from day one. The light but stable carrycot is characterized by the premium quality of its materials and its spacious design. Modern and easy-care melange fabrics on the outside complement the design on the inside, offering your baby comfort and freedom of movement up to 9 kg.