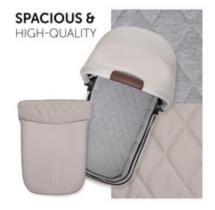

## MULTIFUNCTIONAL CARRYCOT WITH PREMIUM DESIGN

The spacious design is made of high-quality materials. Attractive quilting on the canopy complements the design on the inside, offering your baby comfort and freedom of movement up to 9 kg.

#### PREMIUM CARRYCOT WITH MEMORY FUNCTION FOR THE WALK N CARE PUSHCHAIR

The high-quality design of the carrycot perfectly matches the Walk N Care pushchair. This separately available carrycot module offers your new-born baby a protected environment from day one. The light but stable carrycot is characterized by the premium quality of its materials and its spacious design. Modern and easy-care melange fabrics on the outside complement the design on the inside, offering your baby comfort and freedom of movement up to 9 kg.

The carrycot is equipped with soft fabrics as well as a well-padded inlay, wich protect the baby's little head. The additional circulation system provides a pleasant climate. The mattress is very comfortable and comes with a removable and washable cover