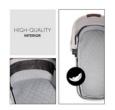

# COMFY MATTRESS AND VENTILATION FUNCTION

The carrycot is equipped with soft fabrics as well as a well-padded inlay, wich protect the baby's little head. The additional circulation system provides a pleasant climate.

The carrycot is equipped with soft fabrics as well as a well-padded inlay, wich protect the baby's little head. The additional circulation system provides a pleasant climate. The mattress is very comfortable and comes with a removable and washable cover