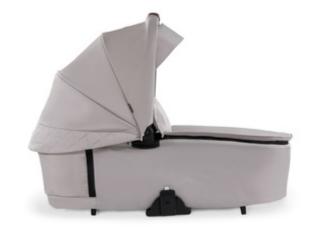

# PREMIUM CARRYCOT FROM BIRTH, EACH DAY

The high-quality design of the carrycot perfectly matches the Walk N Care pushchair. This separately available carrycot module offers your new-born baby a protected environment from day one.

## MULTIFUNCTIONAL CARRYCOT WITH PREMIUM DESIGN

The spacious design is made of high-quality materials. Attractive quilting on the canopy complements the design on the inside, offering your baby comfort and freedom of movement up to 9 kg.

## XL SUN CANOPY AND ALL-WEATHER COVER

The 3-zone canopy with extendable sun visor is rated UPF 50+, offering protection against sun, wind and noisy streets. The matching cover protects from all weathers and can be removed by zipper.

#### PREMIUM CARRYCOT WITH MEMORY FUNCTION FOR THE WALK N CARE PUSHCHAIR

The high-quality design of the carrycot perfectly matches the Walk N Care pushchair. This separately available carrycot module offers your new-born baby a protected environment from day one. The light but stable carrycot is characterized by the premium quality of its materials and its spacious design. Modern and easy-care melange fabrics on the outside complement the design on the inside, offering your baby comfort and freedom of movement up to 9 kg.

The premium design is complemented by the high-quality canopy with two XXL panorama windows that can be individually opened, offering optimal air circulation, and allowing your baby to discover the surroundings. The 3-zone canopy with sun visor, rated UPF 50+, and the matching cover round off the sophisticated design.