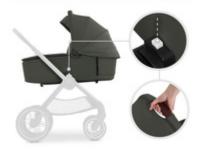

## EASY REMOVAL FROM PUSHCHAIR WITH MEMORY BUTTONS

By pushing the memory buttons one after another, you can easily remove the carrycot from the pushchair frame with one hand by the carry handle.

#### ONE-HANDED REMOVAL

THANKS TO MEMORY FUNCTION

Thanks to the buttons with memory function, the carrycot can be removed very easily from the pushchair frame. You simply need to push the buttons one after another and then you can take off the carrycot from the frame with one hand by the handle and comfortably carry your child into your home after your walks.