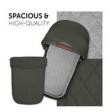

### COMFY MATTRESS AND VENTILATION FUNCTION

The carrycot is equipped with soft fabrics as well as a well-padded inlay, wich protect the baby's little head. The additional circulation system provides a pleasant climate.

The carrycot is equipped with soft fabrics as well as a well-padded inlay, wich protect the baby's little head. The additional circulation system provides a pleasant climate. The mattress is very comfortable and comes with a removable and washable cover.