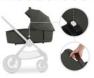

## EASY REMOVAL FROM PUSHCHAIR WITH MEMORY BUTTONS

By pushing the memory buttons one after another, you can easily remove the carrycot from the pushchair frame with one hand by the carry handle.

#### ONE-HANDED REMOVAL

THANKS TO MEMORY FUNCTION

Thanks to the buttons with memory function, the carrycot can be removed very easily from the pushchair frame. You simply need to push the buttons one after another and then you can take off the carrycot from the frame with one hand by the handle and comfortably carry your child into your home after your walks.