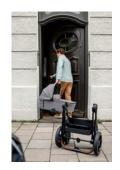

## FLAT FOLDING FOR SPACE-SAVING TRANSPORT

The Walk N Care carrycot folds away flatly. This way, you can easily stow it away at home and transport it to your next destination without taking up much space.

The Walk N Care carrycot folds away flatly for an easy, space-saving storage and transport. Thanks to the integrated adapters, the carrycot can be installed with a simple click on the Walk N Care pushchair.