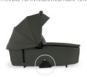

## MULTIFUNCTIONAL CARRYCOT WITH PREMIUM DESIGN

The spacious design is made of high-quality materials. Attractive quilting on the canopy complements the design on the inside, offering your baby comfort and freedom of movement up to 9 kg.

#### PREMIUM CARRYCOT WITH MEMORY FUNCTION FOR THE WALK N CARE PUSHCHAIR

The high-quality design of the carrycot perfectly matches the Walk N Care pushchair. This separately available carrycot module offers your new-born baby a protected environment from day one. The light but stable carrycot is characterized by the premium quality of its materials and its spacious design. Modern and easy-care melange fabrics on the outside complement the design on the inside, offering your baby comfort and freedom of movement up to 9 kg.