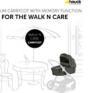

## EASY REMOVAL FROM PUSHCHAIR WITH MEMORY BUTTONS

By pushing the memory buttons one after another, you can easily remove the carrycot from the pushchair frame with one hand by the carry handle.

Thanks to the buttons with memory function, the carrycot can be removed very easily from the pushchair frame. You simply need to push the buttons one after another and then you can take off the carrycot from the frame with one hand by the handle and comfortably carry your child into your home after your walks.