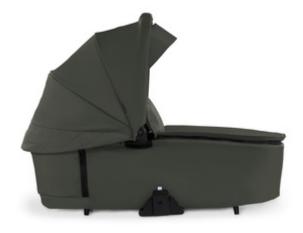

#### PREMIUM CARRYCOT FROM BIRTH, EACH DAY

The high-quality design of the carrycot perfectly matches the Walk N Care pushchair. This separately available carrycot module offers your new-born baby a protected environment from day one.

## MULTIFUNCTIONAL CARRYCOT WITH PREMIUM DESIGN

The spacious design is made of high-quality materials. Attractive quilting on the canopy complements the design on the inside, offering your baby comfort and freedom of movement up to 9 kg.

#### PREMIUM CARRYCOT WITH MEMORY FUNCTION FOR THE WALK N CARE PUSHCHAIR

The high-quality design of the carrycot perfectly matches the Walk N Care pushchair. This separately available carrycot module offers your new-born baby a protected environment from day one. The light but stable carrycot is characterized by the premium quality of its materials and its spacious design. Modern and easy-care melange fabrics on the outside complement the design on the inside, offering your baby comfort and freedom of movement up to 9 kg.