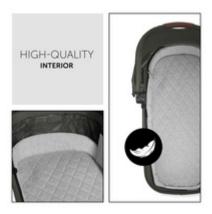

### COMFY MATTRESS AND VENTILATION FUNCTION

The carrycot is equipped with soft fabrics as well as a well-padded inlay, wich protect the baby's little head. The additional circulation system provides a pleasant climate.

The carrycot is equipped with soft fabrics as well as a well-padded inlay, wich protect the baby's little head. The additional circulation system provides a pleasant climate. The mattress is very comfortable and comes with a removable and washable cover.