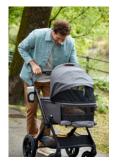

## EASY REMOVAL FROM PUSHCHAIR WITH MEMORY BUTTONS

By pushing the memory buttons one after another, you can easily remove the carrycot from the pushchair frame with one hand by the carry handle.

#### ONE-HANDED REMOVAL

THANKS TO MEMORY FUNCTION

Thanks to the buttons with memory function, the carrycot can be removed very easily from the pushchair frame. You simply need to push the buttons one after another and then you can take off the carrycot from the frame with one hand by the handle and comfortably carry your child into your home after your walks.