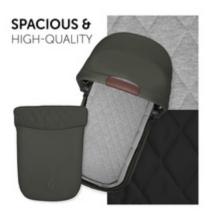

## MULTIFUNCTIONAL CARRYCOT WITH PREMIUM DESIGN

The spacious design is made of high-quality materials. Attractive quilting on the canopy complements the design on the inside, offering your baby comfort and freedom of movement up to 9 kg.

## XL SUN CANOPY AND ALL-WEATHER COVER

The 3-zone canopy with extendable sun visor is rated UPF 50+, offering protection against sun, wind and noisy streets. The matching cover protects from all weathers and can be removed by zipper.

#### PREMIUM CARRYCOT WITH MEMORY FUNCTION FOR THE WALK N CARE PUSHCHAIR

The high-quality design of the carrycot perfectly matches the Walk N Care pushchair. This separately available carrycot module offers your new-born baby a protected environment from day one. The light but stable carrycot is characterized by the premium quality of its materials and its spacious design. Modern and easy-care melange fabrics on the outside complement the design on the inside, offering your baby comfort and freedom of movement up to 9 kg.

The premium design is complemented by the high-quality canopy with two XXL panorama windows that can be individually opened, offering optimal air circulation, and allowing your baby to discover the surroundings. The 3-zone canopy with sun visor, rated UPF 50+, and the matching cover round off the sophisticated design.