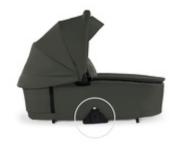

#### PREMIUM CARRYCOT FROM BIRTH, EACH DAY

The high-quality design of the carrycot perfectly matches the Walk N Care pushchair. This separately available carrycot module offers your new-born baby a protected environment from day one.

## MULTIFUNCTIONAL CARRYCOT WITH PREMIUM DESIGN

The spacious design is made of high-quality materials. Attractive quilting on the canopy complements the design on the inside, offering your baby comfort and freedom of movement up to 9 kg.

#### PREMIUM CARRYCOT WITH MEMORY FUNCTION FOR THE WALK N CARE PUSHCHAIR

The high-quality design of the carrycot perfectly matches the Walk N Care pushchair. This separately available carrycot module offers your new-born baby a protected environment from day one. The light but stable carrycot is characterized by the premium quality of its materials and its spacious design. Modern and easy-care melange fabrics on the outside complement the design on the inside, offering your baby comfort and freedom of movement up to 9 kg.