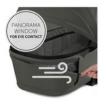

### EYE CONTACT AND AIR CIRCULATION

The large mesh window in the canopy and the panorama window can be opened independantly, offering optimal air circulation and allowing your baby to discover the surroundings.

The premium design is complemented by the high-quality canopy with two XXL panorama windows that can be individually opened, offering optimal air circulation, and allowing your baby to discover the surroundings. The 3-zone canopy with sun visor, rated UPF 50+, and the matching cover round off the sophisticated design.