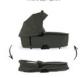

## MULTIFUNCTIONAL CARRYCOT WITH PREMIUM DESIGN

The spacious design is made of high-quality materials. Attractive quilting on the canopy complements the design on the inside, offering your baby comfort and freedom of movement up to 9 kg.

#### PREMIUM CARRYCOT WITH MEMORY FUNCTION FOR THE WALK N CARE PUSHCHAIR

The high-quality design of the carrycot perfectly matches the Walk N Care pushchair. This separately available carrycot module offers your new-born baby a protected environment from day one. The light but stable carrycot is characterized by the premium quality of its materials and its spacious design. Modern and easy-care melange fabrics on the outside complement the design on the inside, offering your baby comfort and freedom of movement up to 9 kg.