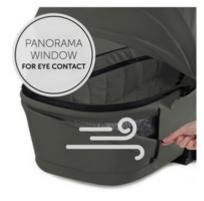

### EYE CONTACT AND AIR CIRCULATION

The large mesh window in the canopy and the panorama window can be opened independantly, offering optimal air circulation and allowing your baby to discover the surroundings.

The premium design is complemented by the high-quality canopy with two XXL panorama windows that can be individually opened, offering optimal air circulation, and allowing your baby to discover the surroundings. The 3-zone canopy with sun visor, rated UPF 50+, and the matching cover round off the sophisticated design.