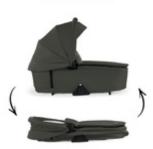

## FLAT FOLDING FOR SPACE-SAVING TRANSPORT

The Walk N Care carrycot folds away flatly. This way, you can easily stow it away at home and transport it to your next destination without taking up much space.

The Walk N Care carrycot folds away flatly for an easy, space-saving storage and transport. Thanks to the integrated adapters, the carrycot can be installed with a simple click on the Walk N Care pushchair.