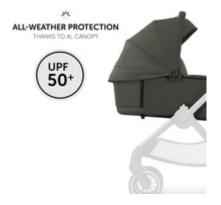

## XL SUN CANOPY AND ALL-WEATHER COVER

The 3-zone canopy with extendable sun visor is rated UPF 50+, offering protection against sun, wind and noisy streets. The matching cover protects from all weathers and can be removed by zipper.

The premium design is complemented by the high-quality canopy with two XXL panorama windows that can be individually opened, offering optimal air circulation, and allowing your baby to discover the surroundings. The 3-zone canopy with sun visor, rated UPF 50+, and the matching cover round off the sophisticated design.