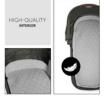

### COMFY MATTRESS AND VENTILATION FUNCTION

The carrycot is equipped with soft fabrics as well as a well-padded inlay, wich protect the baby's little head. The additional circulation system provides a pleasant climate.

The carrycot is equipped with soft fabrics as well as a well-padded inlay, wich protect the baby's little head. The additional circulation system provides a pleasant climate. The mattress is very comfortable and comes with a removable and washable cover.