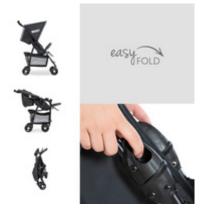

## QUICK AND EASY TO FOLD

Going somewhere in a hurry? Or leaving on holiday with a lot of luggage? The stroller folds up in a jiffy and is so compact, it hardly takes up any space. This makes it perfect for traveling.

#### Light, compact and manoeuvrable

On the bus or off to the park? With swivelling and lockable front wheels, the Sport stroller is easy to use anywhere.

Going somewhere in a hurry? Or leaving on holiday with a lot of luggage? The stroller folds up in a jiffy and is so compact, it hardly takes up any space – perfect for travelling or to leave with the grandparents as a spare.