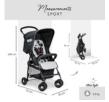

SPORT PRACTICAL EVERYDAY STROLLER

PUSHCHAIR WITH A FANTASTIC MICKEY MOUSE DESIGN

IDEAL TO TAKE EVERYWHERE: LIGHT AND EASY TO FOLD

1

1

A LARGE BASKET OFFERS PLENTY OF STORAGE SPACE

SPORT PRACTICAL EVERYDAY STROLLER

# AMPLE STORAGE SPACE IN THE XL BASKET

Toys, nappy bag, food: even a quick outing comes with baggage. And when you go shopping, everything you need to take along fits into the XL basket under the seat.

#### Ample storage space in the XL basket

Toys, nappy bag, food: even quick outings have baggage. And for shopping, everything you need fits into the XL basket under the seat.