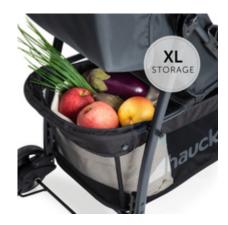

# AMPLE STORAGE SPACE IN THE XL BASKET

Toys, nappy bag, food: even a quick outing comes with baggage. And when you go shopping, everything you need to take along fits into the XL basket under the seat.

#### Ample storage space in the XL basket

Toys, nappy bag, food: even quick outings have baggage. And for shopping, everything you need fits into the XL basket under the seat.