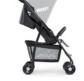

## QUICK AND EASY TO FOLD

Going somewhere in a hurry? Or leaving on holiday with a lot of luggage? The stroller folds up in a jiffy and is so compact, it hardly takes up any space. This makes it perfect for traveling.

#### Light, compact and manoeuvrable

On the bus or off to the park? With swivelling and lockable front wheels, the Sport stroller is easy to use anywhere.

Going somewhere in a hurry? Or leaving on holiday with a lot of luggage? The stroller folds up in a jiffy and is so compact, it hardly takes up any space – perfect for travelling or to leave with the grandparents as a spare.