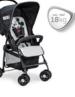

## COMFORTABLE AND CONVENIENT

Whether sitting or lying down, your little darling will be really comfortable in the Sport with its easily adjustable backrest and footrest. The canopy protects your child from wind and weather

#### Comfortable and safe

Whether sitting or resting, your child will be comfortable in the Sport stroller with its easily adjustable backrest and footrest. The canopy protects them from wind and weather while you both enjoy the views. A 5-point harness ensures that they cannot climb or fall out and the brake means the stroller is always secure – even in a moving bus.

# SEAT BELT AND BRAKE FOR SAFETY

While you both enjoy the sights along the way, the 5point harness ensures that your child cannot climb out or fall out and thanks to the brake, the stroller is always secure – even in a moving bus.