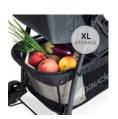

# AMPLE STORAGE SPACE IN THE XL BASKET

Toys, nappy bag, food: even a quick outing comes with baggage. And when you go shopping, everything you need to take along fits into the XL basket under the seat.

#### Ample storage space in the XL basket

Toys, nappy bag, food: even quick outings have baggage. And for shopping, everything you need fits into the XL basket under the seat.