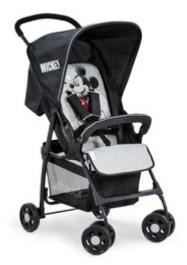

SPORT PRACTICAL EVERYDAY STROLLER

PUSHCHAIR WITH A FANTASTIC MICKEY MOUSE DESIGN

IDEAL TO TAKE EVERYWHERE: LIGHT AND EASY TO FOLD

1

1

A LARGE BASKET OFFERS PLENTY OF STORAGE SPACE

SPORT PRACTICAL EVERYDAY STROLLER

#### Shipping

Stroller

SPORT PRACTICAL EVERYDAY STROLLER