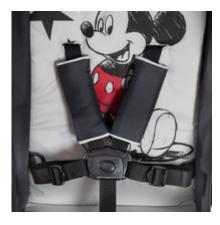

# SEAT BELT AND BRAKE FOR SAFETY

While you both enjoy the sights along the way, the 5point harness ensures that your child cannot climb out or fall out and thanks to the brake, the stroller is always secure – even in a moving bus.

#### Comfortable and safe

Whether sitting or resting, your child will be comfortable in the Sport stroller with its easily adjustable backrest and footrest. The canopy protects them from wind and weather while you both enjoy the views. A 5-point harness ensures that they cannot climb or fall out and the brake means the stroller is always secure – even in a moving bus.