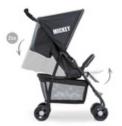

## QUICK AND EASY TO FOLD

Going somewhere in a hurry? Or leaving on holiday with a lot of luggage? The stroller folds up in a jiffy and is so compact, it hardly takes up any space. This makes it perfect for traveling.

#### Light, compact and manoeuvrable

On the bus or off to the park? With swivelling and lockable front wheels, the Sport stroller is easy to use anywhere.

Going somewhere in a hurry? Or leaving on holiday with a lot of luggage? The stroller folds up in a jiffy and is so compact, it hardly takes up any space – perfect for travelling or to leave with the grandparents as a spare.