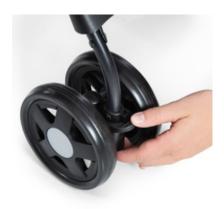

# LIGHT AND MANOEUVRABLE ALL-ROUNDER

Taking the bus to the city? Off to the park? With swivelling and lockable front wheels, the Sport stroller is easy to use anywhere. Also perfect to leave with the grandparents as a spare.

#### Light, compact and manoeuvrable

On the bus or off to the park? With swivelling and lockable front wheels, the Sport stroller is easy to use anywhere.

Going somewhere in a hurry? Or leaving on holiday with a lot of luggage? The stroller folds up in a jiffy and is so compact, it hardly takes up any space – perfect for travelling or to leave with the grandparents as a spare.