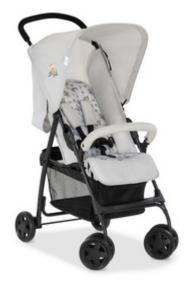

SPORT PRACTICAL EVERYDAY STROLLER

COMFORTABLE THANKS TO ADJUSTABLE SEAT

/ IDEAL TO TAKE EVERYWHERE: LIGHT AND EASY TO FOLD

/ PLENTY OF STORAGE SPACE THANKS TO THE LARGE BASKET

COMPACT & LIGHT IDEAL FOR TRAVEL OR VACATION

## COMFORTABLE AND CONVENIENT

Whether sitting or resting, your little darling will be really comfortable in the stroller with its easily adjustable backrest and footrest. The canopy protects your child from wind and weather.

## ADJUSTABLE COMFORT SEAT WITH LYING POSITION

COMFORTABLE & PROTECTED THANKS TO 5-POINT-HARNESS

WITH SHOULDER PADS AND A PROTECTIVE BAR

# AMPLE STORAGE SPACE IN THE XL BASKET

Toys, nappy bag, food: even a quick outing comes with baggage. And when you go shopping, everything you need to take along fits into the XL basket under the seat.