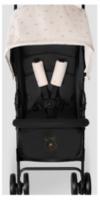

## ADJUSTABLE COMFORT SEAT WITH LYING POSITION

COMFORTABLE & PROTECTED THANKS TO 5-POINT-HARNESS

WITH SHOULDER PADS AND A PROTECTIVE BAR

## SEAT BELT AND BRAKE FOR SAFETY

while you both enjoy the sights along the way. The 5-point harness ensures that your child cannot climb out or fall out and thanks to the brake, the stroller is always secure – even in a moving bus.

#### Comfortable and safe

Whether sitting or resting, your child will be comfortable in the Sport stroller with its easily adjustable backrest and footrest. The canopy protects them from wind and weather while you both enjoy the views. A 5-point harness ensures that they cannot climb or fall out and the brake means the stroller is always secure – even in a moving bus.