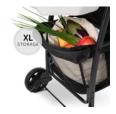

# AMPLE STORAGE SPACE IN THE XL BASKET

Toys, nappy bag, food: even a quick outing comes with baggage. And when you go shopping, everything you need to take along fits into the XL basket under the seat.

#### Ample storage space in the XL basket

Toys, nappy bag, food: even quick outings have baggage. And for shopping, everything you need fits into the XL basket under the seat.