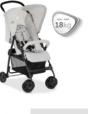

## QUICK AND EASY FOLDING

Going somewhere in a hurry? Or leaving on holiday with a lot of luggage? The stroller folds up in a jiffy and is so compact, it hardly takes up any space. This makes it perfect for traveling.

### Light, compact and manoeuvrable

On the bus or off to the park? With swivelling and lockable front wheels, the Sport stroller is easy to use anywhere.

Going somewhere in a hurry? Or leaving on holiday with a lot of luggage? The stroller folds up in a jiffy and is so compact, it hardly takes up any space – perfect for travelling or to leave with the grandparents as a spare.