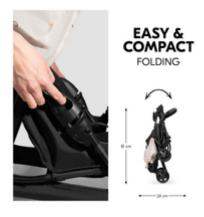

## QUICK AND EASY FOLDING

Going somewhere in a hurry? Or leaving on holiday with a lot of luggage? The stroller folds up in a jiffy and is so compact, it hardly takes up any space. This makes it perfect for traveling.

### Light, compact and manoeuvrable

On the bus or off to the park? With swivelling and lockable front wheels, the Sport stroller is easy to use anywhere.

Going somewhere in a hurry? Or leaving on holiday with a lot of luggage? The stroller folds up in a jiffy and is so compact, it hardly takes up any space – perfect for travelling or to leave with the grandparents as a spare.