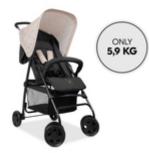

SPORT PRACTICAL EVERYDAY STROLLER



COMFORTABLE THANKS TO ADJUSTABLE SEAT

/ IDEAL TO TAKE EVERYWHERE: LIGHT AND EASY TO FOLD

/ PLENTY OF STORAGE SPACE THANKS TO THE LARGE BASKET





COMPACT & LIGHT IDEAL FOR TRAVEL OR VACATION



# LIGHT AND MANOEUVRABLE ALL-ROUNDER

Taking the bus to the city? Off to the park? With swivelling and lockable front wheels, the Sport is easy to use anywhere. Also perfect to leave with the grandparents as a spare.

## COMFORTABLE AND CONVENIENT

Whether sitting or resting, your little darling will be really comfortable in the stroller with its easily adjustable backrest and footrest. The canopy protects your child from wind and weather.

## ADJUSTABLE COMFORT SEAT WITH LYING POSITION





COMFORTABLE & PROTECTED THANKS TO 5-POINT-HARNESS



WITH SHOULDER PADS AND A PROTECTIVE BAR

## SEAT BELT AND BRAKE FOR SAFETY

while you both enjoy the sights along the way. The 5-point harness ensures that your child cannot climb out or fall out and thanks to the brake, the stroller is always secu