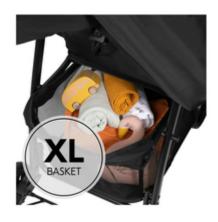

# AMPLE STORAGE SPACE IN THE XL BASKET

Toys, nappy bag, food: even a quick outing comes with baggage. And when you go shopping, everything you need to take along fits into the XL basket under the seat.

#### Ample storage space in the XL basket

Toys, nappy bag, food: even quick outings have baggage. And for shopping, everything you need fits into the XL basket under the seat.