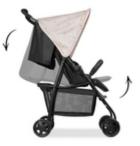

## QUICK AND EASY FOLDING

Going somewhere in a hurry? Or leaving on holiday with a lot of luggage? The stroller folds up in a jiffy and is so compact, it hardly takes up any space. This makes it perfect for traveling.

### Light, compact and manoeuvrable

On the bus or off to the park? With swivelling and lockable front wheels, the Sport stroller is easy to use anywhere.

Going somewhere in a hurry? Or leaving on holiday with a lot of luggage? The stroller folds up in a jiffy and is so compact, it hardly takes up any space – perfect for travelling or to leave with the grandparents as a spare.