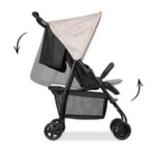

## ADJUSTABLE COMFORT SEAT WITH LYING POSITION

### COMFORTABLE AND CONVENIENT

Whether sitting or lying down, your little darling will be really comfortable in the Sport with its easily adjustable backrest and footrest. The canopy protects your child from wind and weather