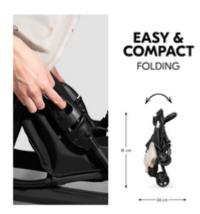

### QUICK AND EASY TO FOLD

Going somewhere in a hurry? Or leaving on holiday with a lot of luggage? The stroller folds up in a jiffy and is so compact, it hardly takes up any space. This makes it perfect for traveling.

#### Light, compact and manoeuvrable

On the bus or off to the park? With swivelling and lockable front wheels, the Sport stroller is easy to use anywhere.

Going somewhere in a hurry? Or leaving on holiday with a lot of luggage? The stroller folds up in a jiffy and is so compact, it hardly takes up any space – perfect for travelling or to leave with the grandparents as a spare.