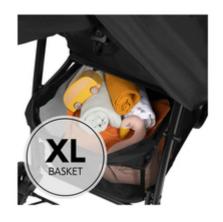

# AMPLE STORAGE SPACE IN THE XL BASKET

Toys, nappy bag, food: even a quick outing comes with baggage. And when you go shopping, everything you need to take along fits into the XL basket under the seat.

#### Ample storage space in the XL basket

Toys, nappy bag, food: even quick outings have baggage. And for shopping, everything you need fits into the XL basket under the seat.