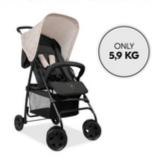

### **Shipping**

Stroller

Product net weight 5,90 kg 13.01 lb / US

**Dimensions** 

**Folded** 31.9 x 17.7 x 9.4 in

**Built up** 29.5 x 17.7 x 39.4 in

**Lying area** 28.3 x 12.2 in

**Dimensions backrest** 17.3 x 11.4 in