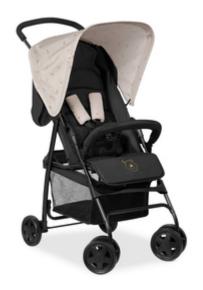

# FEATURES FUN DISNEY WINNIE THE POOH EMBROIDERY

1

IDEAL TO TAKE EVERYWHERE: LIGHT AND EASY TO FOLD

1

PLENTY OF STORAGE SPACE THANKS TO THE LARGE BASKET

# BEAR DESIGN IN DISNEY'S WINNIE THE POOH STYLE

Are you and your little darling fans of Winnie the Pooh? Then our buggy with its Winnie the Pooh motif will put a skip in your walk. A buggy for true Walt Disney fans.