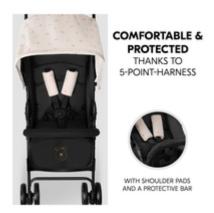

### SEAT BELT AND BRAKE FOR SAFETY

While you both enjoy the sights along the way, the 5-point harness ensures that your child cannot climb out or fall out and thanks to the brake, the stroller is always secure – even in a moving bus.

#### Comfortable and safe

Whether sitting or resting, your child will be comfortable in the Sport stroller with its easily adjustable backrest and footrest. The canopy protects them from wind and weather while you both enjoy the views. A 5-point harness ensures that they cannot climb or fall out and the brake means the stroller is always secure – even in a moving bus.