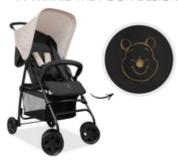

# FEATURES FUN DISNEY WINNIE THE POOH EMBROIDERY

1

IDEAL TO TAKE EVERYWHERE: LIGHT AND EASY TO FOLD

1

PLENTY OF STORAGE SPACE THANKS TO THE LARGE BASKET

# BEAR DESIGN IN DISNEY'S WINNIE THE POOH STYLE

Are you and your little darling fans of Winnie the Pooh? Then our buggy with its Winnie the Pooh motif will put a skip in your walk. A buggy for true Walt Disney fans.