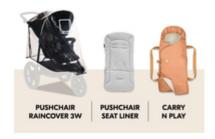

# LOTS OF ACCESSORIES AVAILABLE

Want to be optimally equipped when on the go with your child? The Runner 3 has numerous accessories: the Carry N Play, the Pushchair Seat Liner, or the Pushchair Raincover 3W.