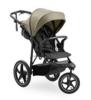

# WITH XL PNEUMATIC WHEELS AND SUSPENSION

3 spring-loaded, all-terrain pneumatic wheels: the robust Runner 3, with dual-adjustable rear suspension and lockable front wheel, will take you almost anywhere! Perfect for your adventure!

# RUNNER 3 ROBUST ALL-TERRAIN PUSHCHAIR