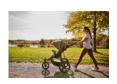

#### Robust pushchair for almost any terrain

#### XL pneumatic wheels & suspension

3 XL sprung, all-terrain pneumatic wheels: Runner 3, with dual-adjustable rear suspension & lockable front wheel: Adventure time!

Uphill and down – with the handbrake, you also have good control of your speed. And the height-adjustable rubber handlebar, with hand strap, makes for a really comfortable grip.