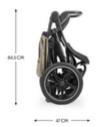

### **Dimensions**

Folded 18.5 x 14.2 x 33.1 in

Built up 45.7 x 24.4 x 42.1 in

Lying area28 x 13.8 inDimensions backrest20.5 x 13.8 inDimensions seat area7.5 x 13.8 in

Shopping basket

Detachable front bar

Yes