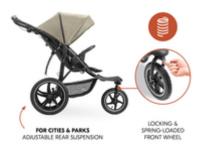

# WITH XL PNEUMATIC WHEELS AND SUSPENSION

3 spring-loaded, all-terrain pneumatic wheels: the robust Runner 3, with dual-adjustable rear suspension and lockable front wheel, will take you almost anywhere! Perfect for your adventure!

#### XL pneumatic wheels & suspension

3 XL sprung, all-terrain pneumatic wheels: Runner 3, with dual-adjustable rear suspension & lockable front wheel: Adventure time!

Uphill and down – with the handbrake, you also have good control of your speed. And the height-adjustable rubber handlebar, with hand strap, makes for a really comfortable grip.