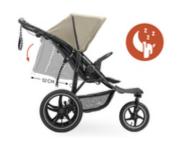

### FOR BIG KIDS TOO

Is your child on the big side? In the soft seat with extra-long backrest, kids up to 22 kg ride comfortably, whether upright or in a lying position. The folding bar makes getting in super easy.

#### For big kids too

Is your child bigger than average? In the soft seat with extra-long backrest, kids up to 22 kg ride comfortably, whether upright or in a lying position.

Is the sun too bright? The generous sun canopy, with folding visor, will protect your little darling (UV protection 50+). You can even extend the canopy with the zip.