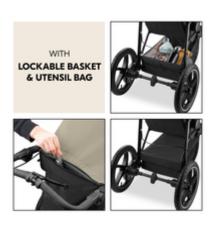

# WITH LOCKABLE BASKET

Taking the baby things with you? Everything fits in the large, lockable basket – and nothing falls out. Keep your mobile phone and keys handy in the zip pocket on the canopy.

### **Practical storage space**

Taking the baby things with you? Everything fits in the large, lockable basket – and nothing falls out. Keep your mobile phone and keys handy in the zip pocket on the canopy.