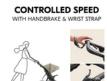

# HANDBRAKE KEEPS THE SPEED UNDER CONTROL

Uphill and down – the handbrake ensures good control of your speed. And the height-adjustable rubber handlebar, with hand strap, makes for a really comfortable grip.

# CONTROLLED SPEED WITH HANDBRAKE & WRIST STRAP