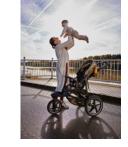

# WITH XL PNEUMATIC WHEELS AND SUSPENSION

3 spring-loaded, all-terrain pneumatic wheels: the robust Runner 3, with dual-adjustable rear suspension and lockable front wheel, will take you almost anywhere! Perfect for your adventure!

# HANDBRAKE KEEPS THE SPEED UNDER CONTROL

Uphill and down – the handbrake ensures good control of your speed. And the height-adjustable rubber handlebar, with hand strap, makes for a really comfortable grip.