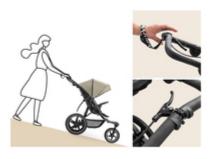

# HANDBRAKE KEEPS THE SPEED UNDER CONTROL

Uphill and down – the handbrake ensures good control of your speed. And the height-adjustable rubber handlebar, with hand strap, makes for a really comfortable grip.

# CONTROLLED SPEED WITH HANDBRAKE & WRIST STRAP