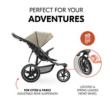

# PERFECT FOR YOUR ADVENTURES

# WITH XL PNEUMATIC WHEELS AND SUSPENSION

3 spring-loaded, all-terrain pneumatic wheels: the robust Runner 3, with dual-adjustable rear suspension and lockable front wheel, will take you almost anywhere! Perfect for your adventure!