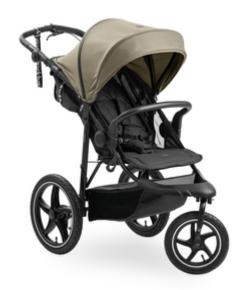

# RUNNER 3 ROBUST ALL-TERRAIN PUSHCHAIR

# WITH XL PNEUMATIC WHEELS AND SUSPENSION

3 spring-loaded, all-terrain pneumatic wheels: the robust Runner 3, with dual-adjustable rear suspension and lockable front wheel, will take you almost anywhere! Perfect for your adventure!

# HANDBRAKE KEEPS THE SPEED UNDER CONTROL

Uphill and down – the handbrake ensures good control of your speed. And the height-adjustable rubber handlebar, with hand strap, makes for a really comfortable grip.