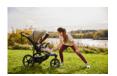

# **FOLDS UP EASILY**

In the mood for a trip with the pushchair? You can easily fold up the Runner 3. If necessary, you can remove the rear wheels in no time. This makes it even easier to transport the pushchair.

In the mood for a trip? You can easily fold up the Runner 3 pushchair. If necessary, you can remove the rear wheels in no time. This makes it even easier to transport the pushchair.

Do you just love a cappuccino and want to be able to quickly put it down when you're needed? With the pushchair's practical cup holder, that works just fine!