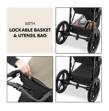

# WITH LOCKABLE BASKET

Taking the baby things with you? Everything fits in the large, lockable basket – and nothing falls out. Keep your mobile phone and keys handy in the zip pocket on the canopy.

### **Practical storage space**

Taking the baby things with you? Everything fits in the large, lockable basket – and nothing falls out. Keep your mobile phone and keys handy in the zip pocket on the canopy.