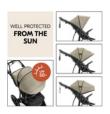

# PROTECTED FROM THE SUN

Is the sun too bright? The generous sun canopy, with folding visor, will protect your little darling (UV protection 50+). You can even extend the canopy with the zip.