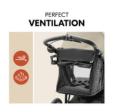

# PERFECTLY VENTILATED

When it gets warmer again... The large ventilation window ensures air circulation, and, with the canopy folded out, there are more ventilation nets. The fabric in the Runner 3 is also breathable.