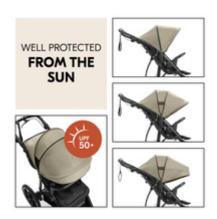

# PROTECTED FROM THE SUN

Is the sun too bright? The generous sun canopy, with folding visor, will protect your little darling (UV protection 50+). You can even extend the canopy with the zip.

#### For big kids too

Is your child bigger than average? In the soft seat with extra-long backrest, kids up to 22 kg ride comfortably, whether upright or in a lying position.

Is the sun too bright? The generous sun canopy, with folding visor, will protect your little darling (UV protection 50+). You can even extend the canopy with the zip.