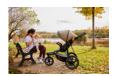

### FOR BIG KIDS TOO

Is your child on the big side? In the soft seat with extra-long backrest, kids up to 22 kg ride comfortably, whether upright or in a lying position. The folding bar makes getting in super easy.

#### For big kids too

Is your child bigger than average? In the soft seat with extra-long backrest, kids up to 22 kg ride comfortably, whether upright or in a lying position.

Is the sun too bright? The generous sun canopy, with folding visor, will protect your little darling (UV protection 50+). You can even extend the canopy with the zip.