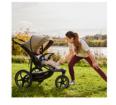

# WITH XL PNEUMATIC WHEELS AND SUSPENSION

3 spring-loaded, all-terrain pneumatic wheels: the robust Runner 3, with dual-adjustable rear suspension and lockable front wheel, will take you almost anywhere! Perfect for your adventure!

#### XL pneumatic wheels & suspension

3 XL sprung, all-terrain pneumatic wheels: Runner 3, with dual-adjustable rear suspension & lockable front wheel: Adventure time!

Uphill and down – with the handbrake, you also have good control of your speed. And the height-adjustable rubber handlebar, with hand strap, makes for a really comfortable grip.