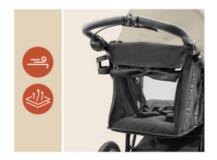

# PERFECTLY VENTILATED

When it gets warmer again... The large ventilation window ensures air circulation, and, with the canopy folded out, there are more ventilation nets. The fabric in the Runner 3 is also breathable.