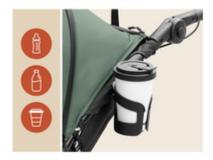

### TAKE YOUR COFFEE WITH YOU

Do you just love a cappuccino and want to be able to quickly put it down when you're needed? With the pushchair's practical cup holder, that works just fine!

### PRACTICAL CUP HOLDER