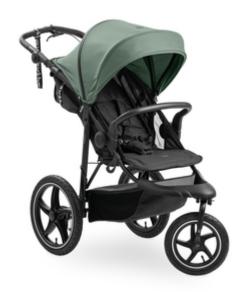

# WITH XL PNEUMATIC WHEELS AND SUSPENSION

3 spring-loaded, all-terrain pneumatic wheels: the robust Runner 3, with dual-adjustable rear suspension and lockable front wheel, will take you almost anywhere! Perfect for your adventure!

#### Robust pushchair for almost any terrain