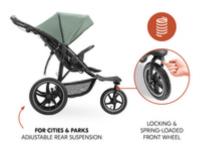

# WITH XL PNEUMATIC WHEELS AND SUSPENSION

3 spring-loaded, all-terrain pneumatic wheels: the robust Runner 3, with dual-adjustable rear suspension and lockable front wheel, will take you almost anywhere! Perfect for your adventure!

# HANDBRAKE KEEPS THE SPEED UNDER CONTROL

Uphill and down – the handbrake ensures good control of your speed. And the height-adjustable rubber handlebar, with hand strap, makes for a really comfortable grip.

#### XL pneumatic wheels & suspension

3 XL sprung, all-terrain pneumatic wheels: Runner 3, with dual-adjustable rear suspension & lockable front wheel: Adventure time!

Uphill and down – with the handbrake, you also have good control of your speed. And the height-adjustable rubber handlebar, with hand strap, makes for a really comfortable grip.