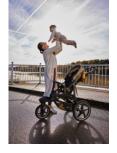

# FOR BIG KIDS TOO

Is your child on the big side? In the soft seat with extra-long backrest, kids up to 22 kg ride comfortably, whether upright or in a lying position. The folding bar makes getting in super easy.

#### For big kids too

Is your child bigger than average? In the soft seat with extra-long backrest, kids up to 22 kg ride comfortably, whether upright or in a lying position.

Is the sun too bright? The generous sun canopy, with folding visor, will protect your little darling (UV protection 50+). You can even extend the canopy with the zip.