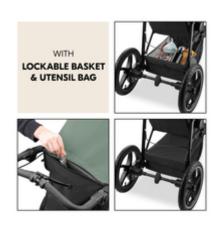

# WITH LOCKABLE BASKET

Taking the baby things with you? Everything fits in the large, lockable basket – and nothing falls out. Keep your mobile phone and keys handy in the zip pocket on the canopy.