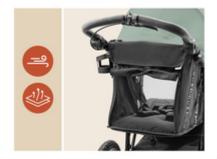

## PERFECTLY VENTILATED

When it gets warmer again... The large ventilation window ensures air circulation, and, with the canopy folded out, there are more ventilation nets. The fabric in the Runner 3 is also breathable.