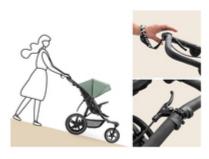

# HANDBRAKE KEEPS THE SPEED UNDER CONTROL

Uphill and down – the handbrake ensures good control of your speed. And the height-adjustable rubber handlebar, with hand strap, makes for a really comfortable grip.

# CONTROLLED SPEED WITH HANDBRAKE & WRIST STRAP

#### XL pneumatic wheels & suspension

3 XL sprung, all-terrain pneumatic wheels: Runner 3, with dual-adjustable rear suspension & lockable front wheel: Adventure time!

Uphill and down – with the handbrake, you also have good control of your speed. And the height-adjustable rubber handlebar, with hand strap, makes for a really comfortable grip.