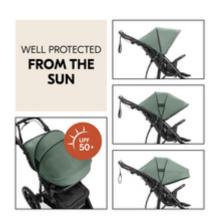

## PROTECTED FROM THE SUN

Is the sun too bright? The generous sun canopy, with folding visor, will protect your little darling (UV protection 50+). You can even extend the canopy with the zip.