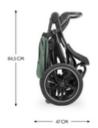

#### **Dimensions**

Folded 18.5 x 14.2 x 33.1 in

Built up 45.7 x 24.4 x 42.1 in

Lying area28 x 13.8 inDimensions backrest20.5 x 13.8 inDimensions seat area7.5 x 13.8 in

Shopping basket

Detachable front bar