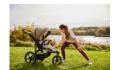

# HANDBRAKE KEEPS THE SPEED UNDER CONTROL

Uphill and down – the handbrake ensures good control of your speed. And the height-adjustable rubber handlebar, with hand strap, makes for a really comfortable grip.

# CONTROLLED SPEED WITH HANDBRAKE & WRIST STRAP