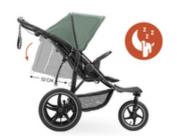

## ALWAYS COSY FOR KIDS FROM BIRTH UP TO 22 KG

# FOR BIG KIDS TOO

Is your child on the big side? In the soft seat with extra-long backrest, kids up to 22 kg ride comfortably, whether upright or in a lying position. The folding bar makes getting in super easy.

#### For big kids too

Is your child bigger than average? In the soft seat with extra-long backrest, kids up to 22 kg ride comfortably, whether upright or in a lying position.

Is the sun too bright? The generous sun canopy, with folding visor, will protect your little darling (UV protection 50+). You can even extend the canopy with the zip.