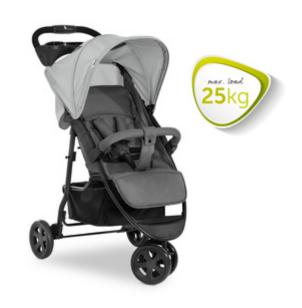

# **UP TO 4 YEARS**

Our Citi Neo 3 is a practical shopping and travel companion that can be used up to 25 kg and approx. 4 years.

Shopping basket Yes

Detachable front bar Yes

Detachable canopy Yes

**Suspension** Yes

Easy Fold Yes

Brake type Combined brake system

Max. load 55 lbs (48 lbs kids + 7 lbs basket)

Legrest adjustment 4 x