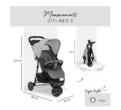

# CITI NEO 3

Product net weight 7,30 kg 16.09 lb / US

**Dimensions** 

**Folded** 35.4 x 22 x 14.6 in

**Built up** 38.6 x 22 x 40.6 in

Lying area 32.3 x 13 in

**Dimensions backrest** 17.7 x 10.6 in

**Dimensions seat area** 9.1 x 13.4 in