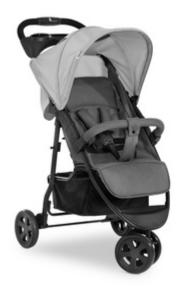

# **Product Images**

The city companion

This agile three-wheeler is the right choice if you are looking for a practical shopping and travel companion that is both light and easy to manoeuvre in tight situations.

Our Citi Neo 3 offers both a comfy sleeping position for your little one, and for you, it also has an accessory tray for drinks and your cell phone, as well as an extra-large shopping basket. In addition, the lovely peek-a-boo window in the canopy allows eye contact with your child, as well as an optimum air circulation.