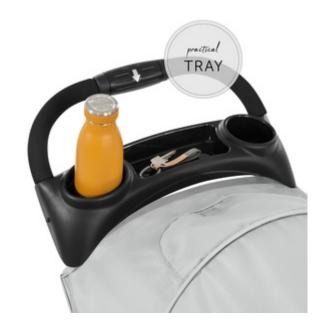

# PRACTICAL TRAY

Located on the push handle, the large tray offers place not only for two drinks, but keys and phone will also be ready to hand.

Our Citi Neo 3 offers both a comfy sleeping position for your little one, and for you, it also has an accessory tray for drinks and your cell phone, as well as an extra-large shopping basket. In addition, the lovely peek-a-boo window in the canopy allows eye contact with your child, as well as an optimum air circulation.