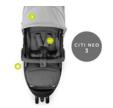

# **UP TO 4 YEARS**

Our Citi Neo 3 is a practical shopping and travel companion that can be used up to 25 kg and approx. 4 years.

Our Citi Neo 3 offers both a comfy sleeping position for your little one, and for you, it also has an accessory tray for drinks and your cell phone, as well as an extra-large shopping basket. In addition, the lovely peek-a-boo window in the canopy allows eye contact with your child, as well as an optimum air circulation.