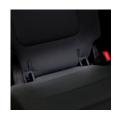

### CONNECT ME ISOFIX CONNECTION AIDS

Connect Me is a universal ISOFIX connection aid for all car seats and baby carriers with ISOFIX connections. Thanks to the connection aid Connect Me, all car seats are installed correctly and fastly. Both parts are simply placed in between your car's seat and backrest, so as to frame the car's Isofix connectors. This way, your child's car seat can be removed without leaving any traces or damages. The connection aid can be left in their position even when removing the car seat. Every package contains 2 x Connect Me.