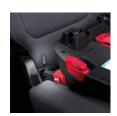

### CONNECT ME ISOFIX CONNECTION AIDS

Connect Me is a universal ISOFIX connection aid for all car seats and baby carriers with ISOFIX connections. Thanks to the connection aid Connect Me, all car seats are installed correctly and fastly. Both parts are simply placed in between your car's seat and backrest, so as to frame the car's Isofix connectors. This way, your child's car seat can be removed without leaving any traces or damages. The connection aid can be left in their position even when removing the car seat. Every package contains 2 x Connect Me.