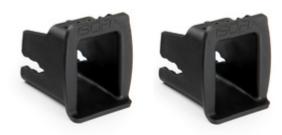

### CONNECT ME ISOFIX CONNECTION AIDS

Connect Me is a universal ISOFIX connection aid for all car seats and baby carriers with ISOFIX connections. Thanks to the connection aid Connect Me, all car seats are installed correctly and fastly. Both parts are simply placed in between your car's seat and backrest, so as to frame the car's Isofix connectors. This way, your child's car seat can be removed without leaving any traces or damages. The connection aid can be left in their position even when removing the car seat. Every package contains 2 x Connect Me.