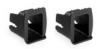

### CONNECT ME ISOFIX CONNECTION AIDS

Connect Me is a universal ISOFIX connection aid for all car seats and baby carriers with ISOFIX connections. Thanks to the connection aid Connect Me, all car seats are installed correctly and fastly. Both parts are simply placed in between your car's seat and backrest, so as to frame the car's Isofix connectors. This way, your child's car seat can be removed without leaving any traces or damages. The connection aid can be left in their position even when removing the car seat. Every package contains 2 x Connect Me.