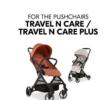

### FOR TRAVEL N CARE / TRAVEL N CARE PLUS PUSHCHAIRS

1

WORKS WITH DRIVE N CARE AND MANY INFANT CAR SEATS

1

**EASILY ATTACHED TO THE PUSHCHAIR** 

PRACTICAL ADAPTER FOR POPULAR INFANT CAR SEATS

# FOR THE PUSHCHAIRS TRAVEL N CARE / TRAVEL N CARE PLUS

#### For Travel N Care / Travel N Care Plus pushchairs

Do you want to use your Travel N Care or Travel N Care Plus pushchair for your newborn baby? Your infant car seat fits perfectly on your pushchair with this universal adapter.