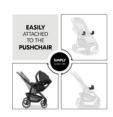

FOR THE SHOP N CARE PUSHCHAIR

1

EASY TO ATTACH TO YOUR PUSHCHAIR

1

STURDY AND DURABLE

## EASY TO ATTACH TO YOUR PUSHCHAIR

To make it easy for you, the Shop N Care universal adapter for baby car seats can be attached to your pushchair in just a few simple steps – simply mount it to the chassis.

#### Quick and easy to attach

No complicated handling – simply click the adapter onto the frame of your hauck Shop N Care pushchair, and you're ready to go in no time!

\*Important note: The adapter is not compatible with every car seat from the brands listed, only with the most common models that have the same attachment system as the hauck Drive N Care.