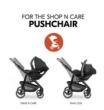

FOR THE SHOP N CARE PUSHCHAIR

1

EASY TO ATTACH TO YOUR PUSHCHAIR

1

STURDY AND DURABLE

# FOR THE SHOP N CARE PUSHCHAIR

Do you have a Drive N Care baby car seat? Or another baby car seat with a Maxi-Cosi mount? Great! With the Shop N Care universal adapter, your baby car seat will fit perfectly on your pushchair.

#### Car seat adapter for the hauck Shop N Care pushchair

With the universal adapter, you can easily click various car seats onto the hauck Shop N Care pushchair, turning it into a practical travel system – perfect for short trips, such as shopping or strolling through town. Your baby can continue sleeping peacefully, and you'll have more space in the car.

#### Compatible with various car seats

The adapter is ideal for the hauck Drive N Care car seat, creating a perfectly matched set for on-the-go comfort and safety. Do you use a car seat from Cybex, Kiddy, Joie, Kinderkraft, or Maxi Cosi? No problem! The adapter is also compatible with many common models from these brands.\*