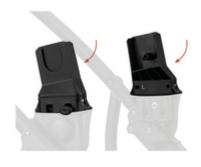

### EASY TO ATTACH TO YOUR PUSHCHAIR

To make it as easy as possible for you, the Duett car seat adapter for infant car seats can be attached to your double pushchair in just a few simple steps.

### EASY TO INSTALL ON THE DOUBLE PUSHCHAIR

#### Easy to attach to the pushchair

To make it as easy as possible for you, the Duett car seat adapter for infant car seats can be attached to your double pushchair in just a few simple steps.