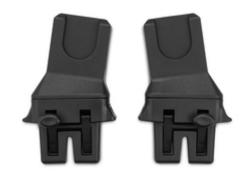

# DUETT UNIVERSAL ADAPTER PRACTICAL ADAPTER FOR COMMON INFANT CAR SEATS

## DUETT UNIVERSAL ADAPTER PRACTICAL ADAPTER FOR COMMON INFANT CAR SEATS

#### Practical adapter for common infant car seats

### **DUETT UNIVERSAL ADAPTER**

PRACTICAL ADAPTER FOR COMMON INFANT CAR SEATS

Product net weight 0,31 kg 0.68 lb / US

**Age information** from 0 months

Easy to clean Yes

**Dimensions** 

**Built up** 3,8 x 10,4 x 17 cm