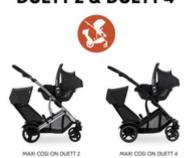

FOR THE DUETT 2 AND 4 DOUBLE PUSHCHAIRS

1

EASY TO ATTACH TO YOUR PUSHCHAIR

1

CLICK THE INFANT CAR SEAT ON, AND YOU'RE DONE!

# FOR THE DUETT 2 AND 4 DOUBLE PUSHCHAIRS

You already have a baby car seat from Cybex, Kinderkraft, Kiddy, Joie or Maxi-Cosi? Great! With the universal adapter, your infant car seat will perfectly fit on your Duett 2 or 4 pushchair.

#### For the Duett 2 and 4 sibling pushchairs

You already have a baby car seat from Cybex, Kinderkraft, Kiddy, Joie or Maxi-Cosi? Great! With the Duett Universal Car Seat Adapter, your infant car seat will fit perfectly on your pushchair.