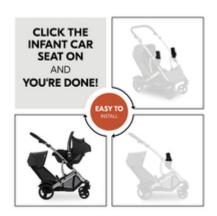

# CLICK THE INFANT CAR SEAT ON, AND YOU'RE DONE!

Especially if you're in a hurry: with the robust Duett car seat adapter, you can simply click the infant car seat onto the pushchair. And you're done. This will make your outing or shopping child's play.

#### Just click it on, and you're done!

Especially if you're in a hurry: with the robust Duett car seat adapter, you can simply click the infant car seat onto the pushchair. And you're done. This will make your outing or shopping child's play.