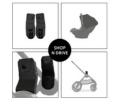

## WALK N CARE UNIVERSAL ADAPTER - BLACK

## **k** hauck



WALK N CARE UNIVERSAL ADAPTER FOR INFANT CAR SEATS





## UNIVERSAL ADAPTER FOR CAR SEATS

By means of these adapters, you can install the Drive N Care car seat as well as baby car seats with Maxi Cosy type fittings on the hauck pushchair Walk N Care.

## WALK N CARE UNIVERSAL ADAPTER - BLACK

# **i**hauck

### Product Images











#### Car Seat Adapter for the hauck Walk N Care and Walk N Care Air pushchair

With the universal adapter, you can easily click various car seats onto the hauck Walk N Care or Walk N Care Air pushchair, turning it into a practical travel system – perfect for short trips, such as shopping or strolling through town. Your baby can continue sleeping peacefully, and you'll have more space in the car.

#### Compatible with various car seats

The adapter is ideal for the hauck Drive N Care car seat, creating a perfectly matched set for on-the-go comfort and safety. Do you use a car seat from Cybex, Kiddy, Joie, Kinderkraft, or Maxi Cosi? No problem! The adapter is also compatible with many common models from these brands.\*

#### Quick and easy to attach

No complicated handling – simply