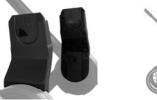

## UNIVERSAL ADAPTER FOR CAR SEATS

By means of these adapters, you can install the Drive N Care car seat as well as baby car seats with Maxi Cosy type fittings on the hauck pushchair Walk N Care.

#### Car Seat Adapter for the hauck Walk N Care and Walk N Care Air pushchair

With the universal adapter, you can easily click various car seats onto the hauck Walk N Care or Walk N Care Air pushchair, turning it into a practical travel system – perfect for short trips, such as shopping or strolling through town. Your baby can continue sleeping peacefully, and you'll have more space in the car.

#### Compatible with various car seats

The adapter is ideal for the hauck Drive N Care car seat, creating a perfectly matched set for on-the-go comfort and safety. Do you use a car seat from Cybex, Kiddy, Joie, Kinderkraft, or Maxi Cosi? No problem! The adapter is also compatible with many common models from these brands.\*

#### Quick and easy to attach

No complicated handling – simply click the adapter onto the frame of your hauck Walk N Care or Walk N Care Air pushchair, and you're ready to go in no time!

\*Important note: The adapter is not compatible with every car seat from the brands listed, only with the most common models that have the same attachment system as the hauck Drive N Care.