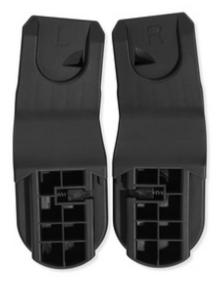

## UNIVERSAL ADAPTER FOR CAR SEATS

By means of these adapters, you can install the Drive N Care car seat as well as baby car seats with Maxi Cosy type fittings on the hauck pushchair Walk N Care.

#### Car Seat Adapter for the hauck Walk N Care and Walk N Care Air pushchair

With the universal adapter, you can easily click various car seats onto the hauck Walk N Care or Walk N Care Air pushchair, turning it into a practical travel system – perfect for short trips, such as shopping or strolling through town. Your baby can continue sleeping peacefully, and you'll have more space in the car.

#### Compatible with various car seats

The adapter is ideal for the hauck Drive N Care car seat, creating a perfectly matched set for on-the-go comfort and safety. Do you use a car seat from Cybex, Kiddy, Joie, Kinderkraft, or Maxi Cosi? No problem! The adapter is also compatible with many common models from these brands.\*

#### Quick and easy to attach

No complicated handling – simply click the adapter onto the frame of your hauck Walk N Care or Walk N Care Air pushchair, and you're ready to go in no time!

\*Important note: The adapter is not compatible with every car seat from the brands listed, only with the most common models that have the same attachment system as the hauck Drive N Care.