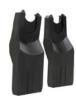

#### Infant car seat adapter for the hauck Move so Simply pushchair

With the universal adapter, you can easily attach different infant car seats to the hauck Move so Simply pushchair, turning it into a practical travel system – perfect for short trips, such as shopping or strolling through the city. Your baby can continue sleeping peacefully, and you'll have more space in your car.

#### Quick and easy to attach

No complicated handling – simply click the adapter onto the frame of your hauck Move so Simply pushchair. You'll be ready to go in no time!

\*Important note: The adapter is not compatible with every car seat from the mentioned brands, only with the most common models that share the same attachment system as the hauck Drive N Care.

#### Shipping

- Instruction manual
- Adapter set