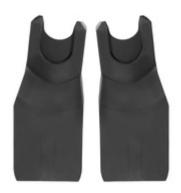

#### Infant car seat adapter for the hauck Move so Simply pushchair

With the universal adapter, you can easily attach different infant car seats to the hauck Move so Simply pushchair, turning it into a practical travel system – perfect for short trips, such as shopping or strolling through the city. Your baby can continue sleeping peacefully, and you'll have more space in your car.

#### Compatible with various infant car seats

This adapter is ideal for the hauck Drive N Care car seat, giving you a perfectly matched set for on-the-go convenience. Everything from one source for maximum comfort and safety. Do you use a car seat from Cybex, Kiddy, Joie, Kinderkraft, or Maxi Cosi? No problem! The adapter is also compatible with many common models from these brands.\*

#### Quick and easy to attach

No complicated handling – simply click the adapter onto the frame of your hauck Move so Simply pushchair. You'll be ready to go in no time!

\*Important note: The adapter is not compatible with every car seat from the mentioned brands, only with the most common models that share the same attachment system as the hauck Drive N Care.