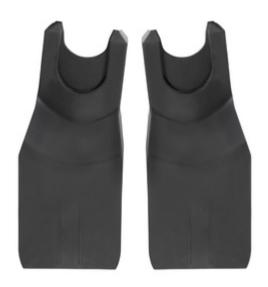

#### Infant car seat adapter for the hauck Move so Simply pushchair

With the universal adapter, you can easily attach different infant car seats to the hauck Move so Simply pushchair, turning it into a practical travel system – perfect for short trips, such as shopping or strolling through the city. Your baby can continue sleeping peacefully, and you'll have more space in your car.

#### Compatible with various infant car seats

This adapter is ideal for the hauck Drive N Care car seat, giving you a perfectly matched set for on-the-go convenience. Everything from one source for maximum comfort and safety. Do you use a car seat from Cybex, Kiddy, Joie, Kinderkraft, or Maxi Cosi? No problem! The adapter is also compatible with many common models from these brands.\*

#### Quick and easy to attach

No complicated handling – simply click the adapter onto the frame of your hauck Move so Simply pushchair. You'll be ready to go in no time!

\*Important note: The adapter is not compatible with every car seat from the mentioned brands, only with the most common models that share the same attachment system as the hauck Drive N Care.