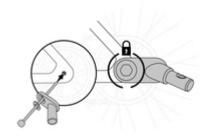

# MOUNTED ON THE BIKE IN JUST A FEW STEPS

The coupling is attached to the bike quickly, securely and without tools. Thanks to the extra coupling, any number of bikes can be equipped and the bike trailer can be coupled at any time.

#### Quick and tool-free installation

The coupling attaches securely, quickly, and without tools. Once installed, you can connect and disconnect the trailer in just a few steps – always ready to go!