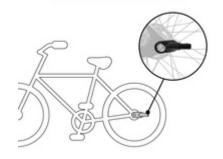

# ALWAYS READY FOR ACTION, YET INCONSPICUOUS

The bike coupling does not need to be removed if you are out and about without a bike trailer. It is inconspicuous and yet always ready for use.

#### **Discreet and practical**

With its sleek design, the coupling stays discreetly on your bike and doesn't need to be removed when riding without a trailer. Stay flexible at all times, whether with or without your little ones.