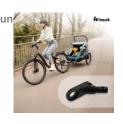

# COMPATIBLE WITH HAUCK BIKE TRAILERS

Do you have a hauck bike trailer? Great! The coupling is suitable for the Dryk Duo as well as the Dryk Duo Plus and the Bike N Walk Duo.

### **UNIVERSALLY USABLE**

COMPATIBLE WITH THE HAUCK DRYK DUO BIKE TRAILER

## BIKE TRAILER HITCH COUPLING FOR HAUCK BIKE TRAILER