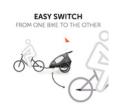

#### **EASY SWITCH**

FROM ONE BIKE TO THE OTHER

# MORE FLEXIBILITY IN EVERYDAY LIFE

Mum drops off, dad picks up, or vice versa? With a coupling on each bike, you are flexible and changing from one bike to another is child's play.

#### One bike trailer, two bicycles - easy switching

Mum drops off, Dad picks up? With an extra coupling for your bike trailer, you can easily switch between two bikes without any hassle. Perfect for the hauck Dryk Duo, Dryk Duo Plus, and Bike N Walk Duo!