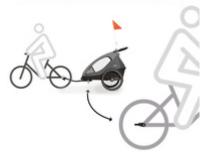

# MORE FLEXIBILITY IN EVERYDAY LIFE

Mum drops off, dad picks up, or vice versa? With a coupling on each bike, you are flexible and changing from one bike to another is child's play.

#### One bike trailer, two bicycles - easy switching

Mum drops off, Dad picks up? With an extra coupling for your bike trailer, you can easily switch between two bikes without any hassle. Perfect for the hauck Dryk Duo, Dryk Duo Plus, and Bike N Walk Duo!