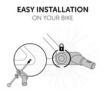

# MOUNTED ON THE BIKE IN JUST A FEW STEPS

The coupling is attached to the bike quickly, securely and without tools. Thanks to the extra coupling, any number of bikes can be equipped and the bike trailer can be coupled at any time.

### EASY INSTALLATION

ON YOUR BIKE

#### Quick and tool-free installation

The coupling attaches securely, quickly, and without tools. Once installed, you can connect and disconnect the trailer in just a few steps – always ready to go!