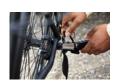

# MOUNTED ON THE BIKE IN JUST A FEW STEPS

The coupling is attached to the bike quickly, securely and without tools. Thanks to the extra coupling, any number of bikes can be equipped and the bike trailer can be coupled at any time.

### EASY INSTALLATION

ON YOUR BIKE

#### Quick and tool-free installation

The coupling attaches securely, quickly, and without tools. Once installed, you can connect and disconnect the trailer in just a few steps – always ready to go!