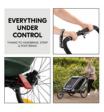

### **EVERYTHING UNDER CONTROL**

Uphill, downhill and uphill again? In sports and pushchair mode, you have good control of the speed with the handbrake, foot brake and hand strap – anywhere, any time. And can also react quickly.

#### Well-protected

Removable tinted side windows and a 3-in-1 canopy made of rain cover, sun cover (UPF 50+) and mesh provide ventilation and protection from wind, sun and insects. In sports and pushchair mode, you have full speed control with the handbrake, foot brake and hand strap.