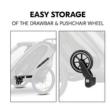

## QUICK AND EASY TO FOLD UP

Do you want to take the Bike N Walk Duo with you in the car? No problem: whether it's an excursion to the city a visit to the grandparents - the trailer folds up quickly and easily for transport.

#### A trailer in a class of its own

Walking, cycling or sports - the multifunctional Bike N Walk Duo child bike trailer is ready to roll. Drawbar, 2 couplings, pennant, pushchair, sports wheel and air pump included for your active lifestyle. Converted in just a few steps, it's just as easily folded up for storing