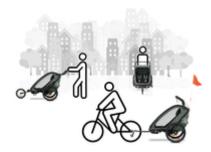

## REALLY VERSATILE WALKING, CYCLING, SPORT

#### A trailer in a class of its own

Walking, cycling or sports - the multifunctional Bike N Walk Duo child bike trailer is ready to roll. Drawbar, 2 couplings, pennant, pushchair, sports wheel and air pump included for your active lifestyle. Converted in just a few steps, it's just as easily folded up for storing