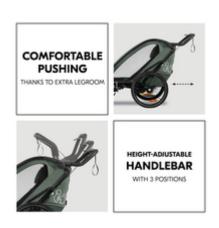

# VERY COMFORTABLE TO PUSH

The Bike N Walk Duo gives you plenty of legroom so you can take really big steps! The height-adjustable push bar with 3 positions also adapts to you (97 cm, 105 cm and 113 cm).

### Comfortable for you and your child

The Bike N Walk Duo has a small pocket for keys and a large compartment for shopping (up to 6 kg). There is plenty of legroom for you and the height-adjustable push bar. Forest path or cobblestones: adjustable suspension means your children are always comfortable.