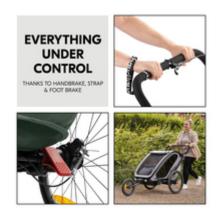

### **EVERYTHING UNDER CONTROL**

Uphill, downhill and uphill again? In sports and pushchair mode, you have good control of the speed with the handbrake, foot brake and hand strap – anywhere, any time. And can also react quickly.

#### Well-protected

Removable tinted side windows and a 3-in-1 canopy made of rain cover, sun cover (UPF 50+) and mesh provide ventilation and protection from wind, sun and insects. In sports and pushchair mode, you have full speed control with the handbrake, foot brake and hand strap.