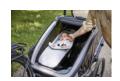

# PLENTY OF SPACE FOR ALL YOUR THINGS

Perfectly organised: the Bike N Walk Duo has a small pocket for your keys and a large compartment for shopping (up to 6 kg). And with the LED light and reflectors, you are clearly visible.

### Comfortable for you and your child

The Bike N Walk Duo has a small pocket for keys and a large compartment for shopping (up to 6 kg). There is plenty of legroom for you and the height-adjustable push bar. Forest path or cobblestones: adjustable suspension means your children are always comfortable.