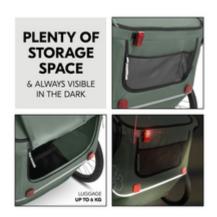

# PLENTY OF SPACE FOR ALL YOUR THINGS

Perfectly organised: the Bike N Walk Duo has a small pocket for your keys and a large compartment for shopping (up to 6 kg). And with the LED light and reflectors, you are clearly visible.

### Comfortable for you and your child

The Bike N Walk Duo has a small pocket for keys and a large compartment for shopping (up to 6 kg). There is plenty of legroom for you and the height-adjustable push bar. Forest path or cobblestones: adjustable suspension means your children are always comfortable.