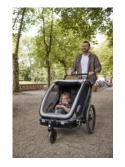

# ERGONOMIC AND INDIVIDUALLY ADJUSTABLE

Children up to 22 kg each or 120 cm have plenty of space in the two-seater and the ergonomic, individually adjustable seats with head cushion and 5-point harness are supercomfortable.

### Maximum comfort, great features

Children up to 22 kg each or 120 cm have plenty of space in the two-seater. The ergonomic, individually adjustable seats have 2 positions, head cushion and 5-point harness for comfort. An LED light and reflectors make you visible in the dark.