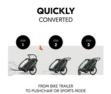

## QUICKLY CONVERTED

The Bike N Walk Duo makes it easy for you! Convert it in just a few simple steps – and if the drawbar is not needed, simply stow it away on the side of the trailer.

# QUICKLY

FROM BIKE TRAILER TO PUSHCHAIR OR SPORTS MODE