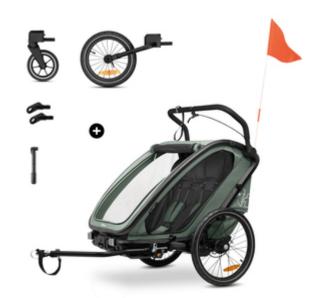

# A TRAILER IN A CLASS OF ITS OWN

Walking, cycling, sport: the 3-in-1 bike trailer Bike N Walk Duo is perfect for your active lifestyle. Drawbar, 2 couplings, pennant, pushchair and sports wheel, air pump - everything is included!

### **Shipping**

- Instruction manual
- Stroller wheel
- Drawbar
- Pennant
- LED rear light (without batteries 2xAAA)
- Wheel protection
- · Bike trailer hitch
- Sports wheel
- Air pump
- 3-in-1 bike trailer & stroller