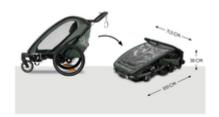

# QUICK FOLDING FOR EASY TRANSPORT

## QUICK AND EASY TO FOLD UP

Do you want to take the Bike N Walk Duo with you in the car? No problem: whether it's an excursion to the city a visit to the grandparents - the trailer folds up quickly and easily for transport.

**Age information** 6 - 48 months

**Dimensions** 

**Folded** 39.4 x 28.1 x 15 in

**Built up** 52.8 x 31.9 x 42.1 in

Seat area 56 cm

Backrest area 67 x 67 cm

Wheels

Swivelling and lockable front wheel Yes