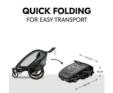

# QUICK FOLDING FOR EASY TRANSPORT

## QUICK AND EASY TO FOLD UP

Do you want to take the Bike N Walk Duo with you in the car? No problem: whether it's an excursion to the city a visit to the grandparents - the trailer folds up quickly and easily for transport.