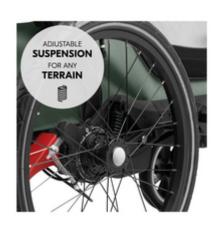

# FLEXIBLY ADJUSTABLE SUSPENSION FOR ANY TERRAIN

Up the sidewalk, down the sidewalk, stairs, forest path, cobblestones: with the Bike N Walk Duo with adjustable suspension, you can take your children anywhere. Into the city and into nature.

### Comfortable for you and your child

The Bike N Walk Duo has a small pocket for keys and a large compartment for shopping (up to 6 kg). There is plenty of legroom for you and the height-adjustable push bar. Forest path or cobblestones: adjustable suspension means your children are always comfortable.