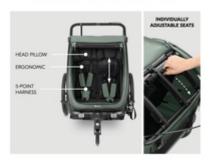

# ERGONOMIC AND INDIVIDUALLY ADJUSTABLE

Children up to 22 kg each or 120 cm have plenty of space in the two-seater and the ergonomic, individually adjustable seats with head cushion and 5-point harness are supercomfortable.

### Maximum comfort, great features

Children up to 22 kg each or 120 cm have plenty of space in the two-seater. The ergonomic, individually adjustable seats have 2 positions, head cushion and 5-point harness for comfort. An LED light and reflectors make you visible in the dark.