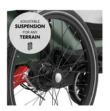

# FLEXIBLY ADJUSTABLE SUSPENSION FOR ANY TERRAIN

Up the sidewalk, down the sidewalk, stairs, forest path, cobblestones: with the Bike N Walk Duo with adjustable suspension, you can take your children anywhere. Into the city and into nature.

### Comfortable for you and your child

The Bike N Walk Duo has a small pocket for keys and a large compartment for shopping (up to 6 kg). There is plenty of legroom for you and the height-adjustable push bar. Forest path or cobblestones: adjustable suspension means your children are always comfortable.