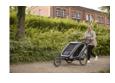

# VERY COMFORTABLE TO PUSH

The Bike N Walk Duo gives you plenty of legroom so you can take really big steps! The height-adjustable push bar with 3 positions also adapts to you (97 cm, 105 cm and 113 cm).

### Comfortable for you and your child

The Bike N Walk Duo has a small pocket for keys and a large compartment for shopping (up to 6 kg). There is plenty of legroom for you and the height-adjustable push bar. Forest path or cobblestones: adjustable suspension means your children are always comfortable.