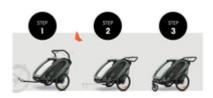

## QUICKLY CONVERTED

The Bike N Walk Duo makes it easy for you! Convert it in just a few simple steps – and if the drawbar is not needed, simply stow it away on the side of the trailer.

#### A trailer in a class of its own

Walking, cycling or sports - the multifunctional Bike N Walk Duo child bike trailer is ready to roll. Drawbar, 2 couplings, pennant, pushchair, sports wheel and air pump included for your active lifestyle. Converted in just a few steps, it's just as easily folded up for storing