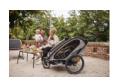

# VERY COMFORTABLE TO PUSH

The Bike N Walk Duo gives you plenty of legroom so you can take really big steps! The height-adjustable push bar with 3 positions also adapts to you (97 cm, 105 cm and 113 cm).

### Comfortable for you and your child

The Bike N Walk Duo has a small pocket for keys and a large compartment for shopping (up to 6 kg). There is plenty of legroom for you and the height-adjustable push bar. Forest path or cobblestones: adjustable suspension means your children are always comfortable.