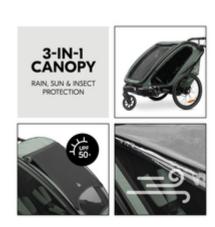

# PROTECTED FROM SUN, WIND AND WEATHER

With the 3-in-1 canopy made of rain cover, sunshade (UPF 50+) and mesh, you are safe from wind, sun and insects - with really good ventilation! The tinted side windows are removable.

#### Well-protected

Removable tinted side windows and a 3-in-1 canopy made of rain cover, sun cover (UPF 50+) and mesh provide ventilation and protection from wind, sun and insects. In sports and pushchair mode, you have full speed control with the handbrake, foot brake and hand strap.