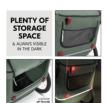

# PLENTY OF SPACE FOR ALL YOUR THINGS

Perfectly organised: the Bike N Walk Duo has a small pocket for your keys and a large compartment for shopping (up to 6 kg). And with the LED light and reflectors, you are clearly visible.

### Maximum comfort, great features

Children up to 22 kg each or 120 cm have plenty of space in the two-seater. The ergonomic, individually adjustable seats have 2 positions, head cushion and 5-point harness for comfort. An LED light and reflectors make you visible in the dark.

### Comfortable for you and your child

The Bike N Walk Duo has a small pocket for keys and a large compartment for shopping (up to 6 kg). There is plenty of legroom for you and the height-adjustable push bar. Forest path or cobblestones: adjustable suspension means your children are always comfortable.