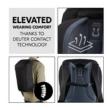

## HIGH WEARING COMFORT: DEUTER CONTACT TECHNOLOGY

Best back system: The padding with deuter CONTACT technology and the material of the cover offer you good air circulation and a comfortable fit at all times.

#### Comfortable and durable - a hauck backpack in high deuter quality

The outdoor backpack will be your long-term companion, because this innovative product is made of hard-wearing, durable material. It delivers what it promises, namely high wearing comfort and the best back system. The padding with deuter CONTACT technology and the material of the cover offer you good air circulation and a comfortable fit at all times. Thanks to flexible adjustment options, you are always comfortable on the move. You can enjoy load distribution and maximum comfort thanks to the ergonomic, S-shaped straps, an adjustable and removable chest strap and adjustable straps.