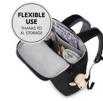

### UNIVERSAL USE FOR A FLEXIBLE FAMILY LIFE

## UNIVERSAL USE FOR A FLEXIBLE EVERYDAY FAMILY LIFE

Ideal for everyday life, office and leisure: Whether as a changing backpack, commuter backpack or as a sporty backpack for family time with your children - the Pack N Walk supports you at all times.

## XL STORAGE SPACE AND FUNCTIONAL POCKETS

Space for 22 litres: Nappies, baby bottles and more can be easily reached thanks to the inside and outside pockets and the U-zipper. The padded inner compartment offers place for a lapotp up to 15".

#### Multifunctional 2-in-1 backpack for flexible everyday family life

Ideal for everyday life, the office and leisure time: whether as a changing bag, business backpack or as a sporty backpack for family time with your children - the Pack N Walk can be used universally at any time. It is particularly flexible thanks to XL storage space for up to 22 litres and thanks to many functional inner and outer pockets. Changing accessories, baby bottles and water bottles - there's not only room for everything here, thanks to the practical U-zipper you can also reach everything easily. Even your laptop up to 15" fits in the padded inner compartment.