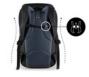

## HIGH WEARING COMFORT: DEUTER CONTACT TECHNOLOGY

Best back system: The padding with deuter CONTACT technology and the material of the cover offer you good air circulation and a comfortable fit at all times.

COMFORTABLE THANKS TO VARIOUS ADJUSTMENT OPTIONS

## COMFORTABLE THANKS TO VARIOUS ADJUSTMENT OPTIONS

You can enjoy even load distribution and maximum comfort thanks to the ergonomic, Sshaped straps, an adjustable and removable chest strap as well as adjustable straps.

#### Comfortable and durable - a hauck backpack in high deuter quality

The outdoor backpack will be your long-term companion, because this innovative product is made of hard-wearing, durable material. It delivers what it promises, namely high wearing comfort and the best back system. The padding with deuter CONTACT technology and the material of the cover offer you good air circulation and a comfortable fit at all times. Thanks to flexible adjustment options, you are always comfortable on the move. You can enjoy load distribution and maximum comfort thanks to the ergonomic, S-shaped straps, an adjustable and removable chest strap and adjustable straps.