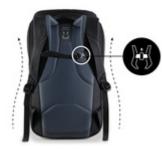

COMFORTABLE THANKS TO VARIOUS ADJUSTMENT OPTIONS

## COMFORTABLE THANKS TO VARIOUS ADJUSTMENT OPTIONS

You can enjoy even load distribution and maximum comfort thanks to the ergonomic, Sshaped straps, an adjustable and removable chest strap as well as adjustable straps.

#### Comfortable and durable - a hauck backpack in high deuter quality

The outdoor backpack will be your long-term companion, because this innovative product is made of hard-wearing, durable material. It delivers what it promises, namely high wearing comfort and the best back system. The padding with deuter CONTACT technology and the material of the cover offer you good air circulation and a comfortable fit at all times. Thanks to flexible adjustment options, you are always comfortable on the move. You can enjoy load distribution and maximum comfort thanks to the ergonomic, S-shaped straps, an adjustable and removable chest strap and adjustable straps.