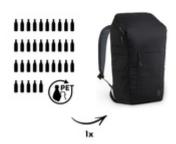

## GREAT CONTRIBUTION TO ENVIRONMENTAL PROTECTION

Want a sustainable backpack? The main material of the Pack N Walk is made of 100% recycled polyester, which corresponds to about 35 recycled PET bottles of 0.5 litres each.

## PRODUCED IN A RESOURCE-SAVING WAY

The recycling process means that significantly less water and crude oil is used in the manufacturing process, as well as 50% less CO2 and energy.

### PRODUCED IN A RESOURCE-SAVING WAY

~270 ML LOWER OIL CONSUMPTION ~50% LOWER CO2 & ENERGY CONSUMPTION

#### Pack N Walk - Sustainable backpack in deuter quality

You want a sustainable backpack that is produced in a resource-saving way and with which you contribute to environmental protection? The main material of the Pack N Walk backpack is made from 100% recycled polyester, which corresponds to around 35 recycled PET bottles of 0.5 litres each. Thanks to the recycling process, significantly less water and crude oil as well as 50% less CO2 and energy are used in the manufacturing process - a great contribution to environmental protection.