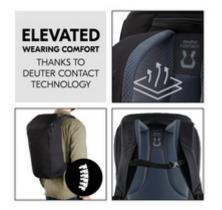

## HIGH WEARING COMFORT: DEUTER CONTACT TECHNOLOGY

Best back system: The padding with deuter CONTACT technology and the material of the cover offer you good air circulation and a comfortable fit at all times.

#### Comfortable and durable - a hauck backpack in high deuter quality

The outdoor backpack will be your long-term companion, because this innovative product is made of hard-wearing, durable material. It delivers what it promises, namely high wearing comfort and the best back system. The padding with deuter CONTACT technology and the material of the cover offer you good air circulation and a comfortable fit at all times. Thanks to flexible adjustment options, you are always comfortable on the move. You can enjoy load distribution and maximum comfort thanks to the ergonomic, S-shaped straps, an adjustable and removable chest strap and adjustable straps.