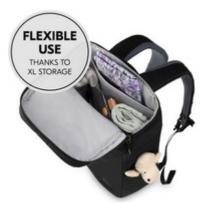

## XL STORAGE SPACE AND FUNCTIONAL POCKETS

Space for 22 litres: Nappies, baby bottles and more can be easily reached thanks to the inside and outside pockets and the U-zipper. The padded inner compartment offers place for a lapotp up to 15".

#### Multifunctional 2-in-1 backpack for flexible everyday family life

Ideal for everyday life, the office and leisure time: whether as a changing bag, business backpack or as a sporty backpack for family time with your children - the Pack N Walk can be used universally at any time. It is particularly flexible thanks to XL storage space for up to 22 litres and thanks to many functional inner and outer pockets. Changing accessories, baby bottles and water bottles - there's not only room for everything here, thanks to the practical U-zipper you can also reach everything easily. Even your laptop up to 15" fits in the padded inner compartment.