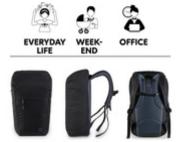

## UNIVERSAL USE FOR A FLEXIBLE EVERYDAY FAMILY LIFE

Ideal for everyday life, office and leisure: Whether as a changing backpack, commuter backpack or as a sporty backpack for family time with your children - the Pack N Walk supports you at all times.

#### Multifunctional 2-in-1 backpack for flexible everyday family life

Ideal for everyday life, the office and leisure time: whether as a changing bag, business backpack or as a sporty backpack for family time with your children - the Pack N Walk can be used universally at any time. It is particularly flexible thanks to XL storage space for up to 22 litres and thanks to many functional inner and outer pockets. Changing accessories, baby bottles and water bottles - there's not only room for everything here, thanks to the practical U-zipper you can also reach everything easily. Even your laptop up to 15" fits in the padded inner compartment.