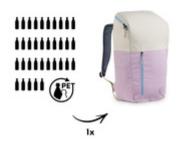

## GREAT CONTRIBUTION TO ENVIRONMENTAL PROTECTION

Want a sustainable backpack? The main material of the Pack N Walk is made of 100% recycled polyester, which corresponds to about 35 recycled PET bottles of 0.5 litres each.

#### Pack N Walk - Sustainable backpack in deuter quality

You want a sustainable backpack that is produced in a resource-saving way and with which you contribute to environmental protection? The main material of the Pack N Walk backpack is made from 100% recycled polyester, which corresponds to around 35 recycled PET bottles of 0.5 litres each. Thanks to the recycling process, significantly less water and crude oil as well as 50% less CO2 and energy are used in the manufacturing process - a great contribution to environmental protection.