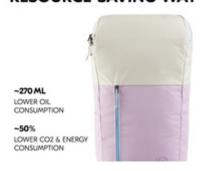

## PRODUCED IN A RESOURCE-SAVING WAY

The recycling process means that significantly less water and crude oil is used in the manufacturing process, as well as 50% less CO2 and energy.

#### Pack N Walk - Sustainable backpack in deuter quality

You want a sustainable backpack that is produced in a resource-saving way and with which you contribute to environmental protection? The main material of the Pack N Walk backpack is made from 100% recycled polyester, which corresponds to around 35 recycled PET bottles of 0.5 litres each. Thanks to the recycling process, significantly less water and crude oil as well as 50% less CO2 and energy are used in the manufacturing process - a great contribution to environmental protection.