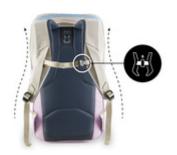

# COMFORTABLE THANKS TO VARIOUS ADJUSTMENT OPTIONS

You can enjoy even load distribution and maximum comfort thanks to the ergonomic, S-shaped straps, an adjustable and removable chest strap as well as adjustable straps.

#### Comfortable and durable - a hauck backpack in high deuter quality

The outdoor backpack will be your long-term companion, because this innovative product is made of hard-wearing, durable material. It delivers what it promises, namely high wearing comfort and the best back system. The padding with deuter CONTACT technology and the material of the cover offer you good air circulation and a comfortable fit at all times. Thanks to flexible adjustment options, you are always comfortable on the move. You can enjoy load distribution and maximum comfort thanks to the ergonomic, S-shaped straps, an adjustable and removable chest strap and adjustable straps.