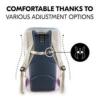

## COMFORTABLE THANKS TO VARIOUS ADJUSTMENT OPTIONS

# COMFORTABLE THANKS TO VARIOUS ADJUSTMENT OPTIONS

You can enjoy even load distribution and maximum comfort thanks to the ergonomic, S-shaped straps, an adjustable and removable chest strap as well as adjustable straps.

#### Comfortable and durable - a hauck backpack in high deuter quality

The outdoor backpack will be your long-term companion, because this innovative product is made of hard-wearing, durable material. It delivers what it promises, namely high wearing comfort and the best back system. The padding with deuter CONTACT technology and the material of the cover offer you good air circulation and a comfortable fit at all times. Thanks to flexible adjustment options, you are always comfortable on the move. You can enjoy load distribution and maximum comfort thanks to the ergonomic, S-shaped straps, an adjustable and removable chest strap and adjustable straps.