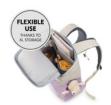

## XL STORAGE SPACE AND FUNCTIONAL POCKETS

Space for 22 litres: Nappies, baby bottles and more can be easily reached thanks to the inside and outside pockets and the U-zipper. The padded inner compartment offers place for a lapotp up to 15".

#### Multifunctional 2-in-1 backpack for flexible everyday family life

Ideal for everyday life, the office and leisure time: whether as a changing bag, business backpack or as a sporty backpack for family time with your children - the Pack N Walk can be used universally at any time. It is particularly flexible thanks to XL storage space for up to 22 litres and thanks to many functional inner and outer pockets. Changing accessories, baby bottles and water bottles - there's not only room for everything here, thanks to the practical U-zipper you can also reach everything easily. Even your laptop up to 15" fits in the padded inner compartment.