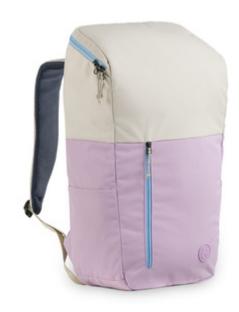

## MULTIFUNCTIONAL 2-IN-1 BACKPACK FOR EVERYDAY USE

1

SUSTAINABLE THANKS TO RESOURCE-SAVING PRODUCTION

1

**COMFORT AND DURABILITY IN DEUTER QUALITY** 

## XL STORAGE SPACE AND FUNCTIONAL POCKETS

Space for 22 litres: Nappies, baby bottles and more can be easily reached thanks to the inside and outside pockets and the U-zipper. The padded inner compartment offers place for a lapotp up to 15".

#### Multifunctional 2-in-1 backpack for flexible everyday family life

Ideal for everyday life, the office and leisure time: whether as a changing bag, business backpack or as a sporty backpack for family time with your children - the Pack N Walk can be used universally at any time. It is particularly flexible thanks to XL storage space for up to 22 litres and thanks to many functional inner and outer pockets. Changing accessories, baby bottles and water bottles - there's not only room for everything here, thanks to the practical U-zipper you can also reach everything easily. Even your laptop up to 15" fits in the padded inner compartment.