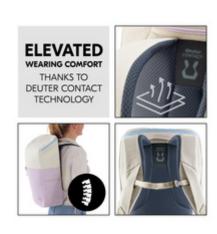

# HIGH WEARING COMFORT: DEUTER CONTACT TECHNOLOGY

Best back system: The padding with deuter CONTACT technology and the material of the cover offer you good air circulation and a comfortable fit at all times.

#### Comfortable and durable - a hauck backpack in high deuter quality

The outdoor backpack will be your long-term companion, because this innovative product is made of hard-wearing, durable material. It delivers what it promises, namely high wearing comfort and the best back system. The padding with deuter CONTACT technology and the material of the cover offer you good air circulation and a comfortable fit at all times. Thanks to flexible adjustment options, you are always comfortable on the move. You can enjoy load distribution and maximum comfort thanks to the ergonomic, S-shaped straps, an adjustable and removable chest strap and adjustable straps.