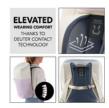

# HIGH WEARING COMFORT: DEUTER CONTACT TECHNOLOGY

Best back system: The padding with deuter CONTACT technology and the material of the cover offer you good air circulation and a comfortable fit at all times.

#### Comfortable and durable - a hauck backpack in high deuter quality

The outdoor backpack will be your long-term companion, because this innovative product is made of hard-wearing, durable material. It delivers what it promises, namely high wearing comfort and the best back system. The padding with deuter CONTACT technology and the material of the cover offer you good air circulation and a comfortable fit at all times. Thanks to flexible adjustment options, you are always comfortable on the move. You can enjoy load distribution and maximum comfort thanks to the ergonomic, S-shaped straps, an adjustable and removable chest strap and adjustable straps.