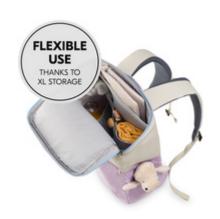

## XL STORAGE SPACE AND FUNCTIONAL POCKETS

Space for 22 litres: Nappies, baby bottles and more can be easily reached thanks to the inside and outside pockets and the U-zipper. The padded inner compartment offers place for a lapotp up to 15".

#### Multifunctional 2-in-1 backpack for flexible everyday family life

Ideal for everyday life, the office and leisure time: whether as a changing bag, business backpack or as a sporty backpack for family time with your children - the Pack N Walk can be used universally at any time. It is particularly flexible thanks to XL storage space for up to 22 litres and thanks to many functional inner and outer pockets. Changing accessories, baby bottles and water bottles - there's not only room for everything here, thanks to the practical U-zipper you can also reach everything easily. Even your laptop up to 15" fits in the padded inner compartment.