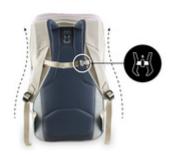

# COMFORTABLE THANKS TO VARIOUS ADJUSTMENT OPTIONS

You can enjoy even load distribution and maximum comfort thanks to the ergonomic, S-shaped straps, an adjustable and removable chest strap as well as adjustable straps.

#### Comfortable and durable - a hauck backpack in high deuter quality

The outdoor backpack will be your long-term companion, because this innovative product is made of hard-wearing, durable material. It delivers what it promises, namely high wearing comfort and the best back system. The padding with deuter CONTACT technology and the material of the cover offer you good air circulation and a comfortable fit at all times. Thanks to flexible adjustment options, you are always comfortable on the move. You can enjoy load distribution and maximum comfort thanks to the ergonomic, S-shaped straps, an adjustable and removable chest strap and adjustable straps.