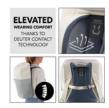

# HIGH WEARING COMFORT: DEUTER CONTACT TECHNOLOGY

Best back system: The padding with deuter CONTACT technology and the material of the cover offer you good air circulation and a comfortable fit at all times.

#### Comfortable and durable - a hauck backpack in high deuter quality

The outdoor backpack will be your long-term companion, because this innovative product is made of hard-wearing, durable material. It delivers what it promises, namely high wearing comfort and the best back system. The padding with deuter CONTACT technology and the material of the cover offer you good air circulation and a comfortable fit at all times. Thanks to flexible adjustment options, you are always comfortable on the move. You can enjoy load distribution and maximum comfort thanks to the ergonomic, S-shaped straps, an adjustable and removable chest strap and adjustable straps.