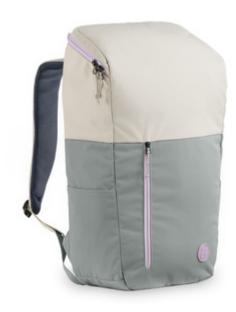

## MULTIFUNCTIONAL 2-IN-1 BACKPACK FOR EVERYDAY USE

1

SUSTAINABLE THANKS TO RESOURCE-SAVING PRODUCTION

1

**COMFORT AND DURABILITY IN DEUTER QUALITY** 

## HAUCK BACKPACK IN HIGH DEUTER QUALITY

This backpack will be your long-term companion. It is an innovative product made of durable material with a long service life.

#### Comfortable and durable - a hauck backpack in high deuter quality

The outdoor backpack will be your long-term companion, because this innovative product is made of hard-wearing, durable material. It delivers what it promises, namely high wearing comfort and the best back system. The padding with deuter CONTACT technology and the material of the cover offer you good air circulation and a comfortable fit at all times. Thanks to flexible adjustment options, you are always comfortable on the move. You can enjoy load distribution and maximum comfort thanks to the ergonomic, S-shaped straps, an adjustable and removable chest strap and adjustable straps.