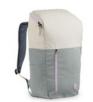

## MULTIFUNCTIONAL 2-IN-1 BACKPACK FOR EVERYDAY USE

1

SUSTAINABLE THANKS TO RESOURCE-SAVING PRODUCTION

1

**COMFORT AND DURABILITY IN DEUTER QUALITY** 

## XL STORAGE SPACE AND FUNCTIONAL POCKETS

Space for 22 litres: Nappies, baby bottles and more can be easily reached thanks to the inside and outside pockets and the U-zipper. The padded inner compartment offers place for a lapotp up to 15".

#### Multifunctional 2-in-1 backpack for flexible everyday family life

Ideal for everyday life, the office and leisure time: whether as a changing bag, business backpack or as a sporty backpack for family time with your children - the Pack N Walk can be used universally at any time. It is particularly flexible thanks to XL storage space for up to 22 litres and thanks to many functional inner and outer pockets. Changing accessories, baby bottles and water bottles - there's not only room for everything here, thanks to the practical U-zipper you can also reach everything easily. Even your laptop up to 15" fits in the padded inner compartment.