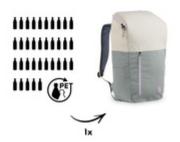

## GREAT CONTRIBUTION TO ENVIRONMENTAL PROTECTION

Want a sustainable backpack? The main material of the Pack N Walk is made of 100% recycled polyester, which corresponds to about 35 recycled PET bottles of 0.5 litres each.

#### Pack N Walk - Sustainable backpack in deuter quality

You want a sustainable backpack that is produced in a resource-saving way and with which you contribute to environmental protection? The main material of the Pack N Walk backpack is made from 100% recycled polyester, which corresponds to around 35 recycled PET bottles of 0.5 litres each. Thanks to the recycling process, significantly less water and crude oil as well as 50% less CO2 and energy are used in the manufacturing process - a great contribution to environmental protection.