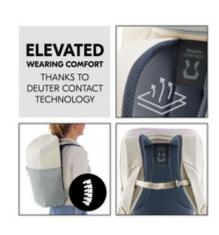

# HIGH WEARING COMFORT: DEUTER CONTACT TECHNOLOGY

Best back system: The padding with deuter CONTACT technology and the material of the cover offer you good air circulation and a comfortable fit at all times.

#### Comfortable and durable - a hauck backpack in high deuter quality

The outdoor backpack will be your long-term companion, because this innovative product is made of hard-wearing, durable material. It delivers what it promises, namely high wearing comfort and the best back system. The padding with deuter CONTACT technology and the material of the cover offer you good air circulation and a comfortable fit at all times. Thanks to flexible adjustment options, you are always comfortable on the move. You can enjoy load distribution and maximum comfort thanks to the ergonomic, S-shaped straps, an adjustable and removable chest strap and adjustable straps.