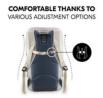

## COMFORTABLE THANKS TO VARIOUS ADJUSTMENT OPTIONS

# COMFORTABLE THANKS TO VARIOUS ADJUSTMENT OPTIONS

You can enjoy even load distribution and maximum comfort thanks to the ergonomic, S-shaped straps, an adjustable and removable chest strap as well as adjustable straps.

#### Comfortable and durable - a hauck backpack in high deuter quality

The outdoor backpack will be your long-term companion, because this innovative product is made of hard-wearing, durable material. It delivers what it promises, namely high wearing comfort and the best back system. The padding with deuter CONTACT technology and the material of the cover offer you good air circulation and a comfortable fit at all times. Thanks to flexible adjustment options, you are always comfortable on the move. You can enjoy load distribution and maximum comfort thanks to the ergonomic, S-shaped straps, an adjustable and removable chest strap and adjustable straps.