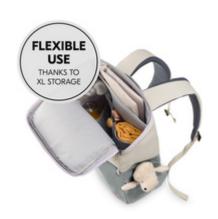

## XL STORAGE SPACE AND FUNCTIONAL POCKETS

Space for 22 litres: Nappies, baby bottles and more can be easily reached thanks to the inside and outside pockets and the U-zipper. The padded inner compartment offers place for a lapotp up to 15".

#### Multifunctional 2-in-1 backpack for flexible everyday family life

Ideal for everyday life, the office and leisure time: whether as a changing bag, business backpack or as a sporty backpack for family time with your children - the Pack N Walk can be used universally at any time. It is particularly flexible thanks to XL storage space for up to 22 litres and thanks to many functional inner and outer pockets. Changing accessories, baby bottles and water bottles - there's not only room for everything here, thanks to the practical U-zipper you can also reach everything easily. Even your laptop up to 15" fits in the padded inner compartment.