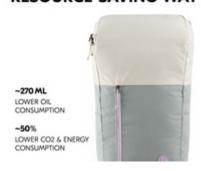

## PRODUCED IN A RESOURCE-SAVING WAY

The recycling process means that significantly less water and crude oil is used in the manufacturing process, as well as 50% less CO2 and energy.

#### Pack N Walk - Sustainable backpack in deuter quality

You want a sustainable backpack that is produced in a resource-saving way and with which you contribute to environmental protection? The main material of the Pack N Walk backpack is made from 100% recycled polyester, which corresponds to around 35 recycled PET bottles of 0.5 litres each. Thanks to the recycling process, significantly less water and crude oil as well as 50% less CO2 and energy are used in the manufacturing process - a great contribution to environmental protection.