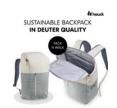

## GREAT CONTRIBUTION TO ENVIRONMENTAL PROTECTION

Want a sustainable backpack? The main material of the Pack N Walk is made of 100% recycled polyester, which corresponds to about 35 recycled PET bottles of 0.5 litres each.

## HAUCK BACKPACK IN HIGH DEUTER QUALITY

This backpack will be your long-term companion. It is an innovative product made of durable material with a long service life.

#### Pack N Walk - Sustainable backpack in deuter quality

You want a sustainable backpack that is produced in a resource-saving way and with which you contribute to environmental protection? The main material of the Pack N Walk backpack is made from 100% recycled polyester, which corresponds to around 35 recycled PET bottles of 0.5 litres each. Thanks to the recycling process, significantly less water and crude oil as well as 50% less CO2 and energy are used in the manufacturing process - a great contribution to environmental protection.

#### Comfortable and durable - a hauck backpack in high deuter quality

The outdoor backpack will be your long-term companion, because this innovative product is made of hard-wearing, durable material. It delivers what it promises, namely high wearing comfort and the best back system. The padding with deuter CONTACT technology and the material of the cover offer you good air circulation and a comfortable fit at all times. Thanks to flexible adjustment options, you are always comfortable on the move. You can enjoy load distribution and maximum comfort thanks to the ergonomic, S-shaped straps, an adjustable and removable chest strap and adjustable straps.