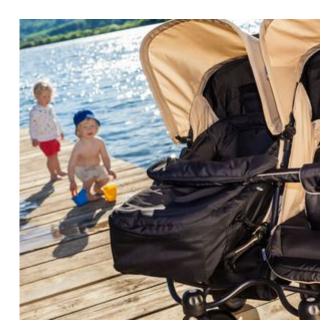

#### Lifestyle Images

Thanks to the 2in1 Carrycot you can use almost all strollers from birth onwards. This carrycoat guarantees the ideal comfort for you child's wellbeing and protects against all weather.