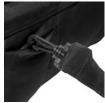

The Carrycot is to be fixed to your stroller through the slot for the 5-point-harness. Removing it is as easy as installing it - the ideal complement for you stroller.

Once your child has grown out of the 2in1 Carrycot you can simply turn it into a footmuff by removing handles, head and lateral parts.