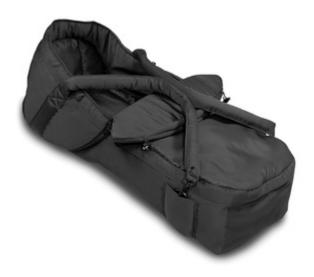

## SOFT CARRYCOT FOR STROLLERS

With this very practical 2 in 1 Carrycot, all strollers and buggies can be used from birth on. Bring the backrest in reclined position and then you can fasten the carrycot on your stroller. Your newborn will be feeling safe and be protected from all weather. Outside the stroller, you can comfortably carry your child.

The Carrycot is to be fixed to your stroller through the slot for the 5-point-harness. Removing it is as easy as installing it - the ideal complement for you stroller.

Once your child has grown out of the 2in1 Carrycot you can simply turn it into a footmuff by removing handles, head and lateral parts.