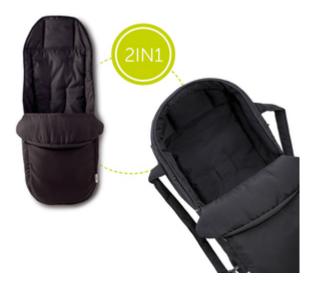

### CONVERTIBLE TO FOOTMUFF

Once your child has grown out of this Carrycot, it can be convertet into a footmuff. You simply need to remove handles, head part and lateral parts.

The Carrycot is to be fixed to your stroller through the slot for the 5-point-harness. Removing it is as easy as installing it - the ideal complement for you stroller.

Once your child has grown out of the 2in1 Carrycot you can simply turn it into a footmuff by removing handles, head and lateral parts.