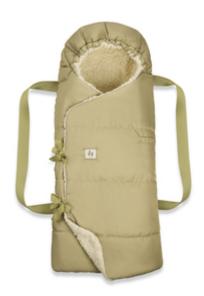

#### 3-IN-1 CARRY COT, FOOTMUFF AND PLAY MAT

This 3-in-1 soft carrycot is a great alternative to a fixed bassinet. You can use it as a cosy snuggle nest or footmuff in the pushchair, or as a play mat.

### SAFE CARRYCOT EASILY ATTACHES TO THE BUGGY

The carry cot is easily attached under the buggy seat with two adjustable straps and a click fastener. You can also carry your baby in it thanks to the sturdy base and carrying straps.

#### CARRY N PLAY 3-IN-1 CARRY COT, FOOTMUFF AND PLAY MAT

Carry N Play - 3-in-1 carry cot, footmuff and play mat

Practical all-rounder: 3-in-1 carry cot, footmuff and play mat

This 3-in-1 soft carrycot is a great alternative to a fixed bassinet. Use it as a snuggle nest or footmuff in the pushchair, or as a play mat. On a break while hiking or at a picnic, it becomes a play mat on which your baby can move, play and crawl. Safe carrycot or warm footmuff – easily attached to the buggy

The bag attaches easily under the buggy seat with two adjustable straps and a click fastener. You can carry your baby in it thanks to the sturdy base and carrying straps. To use as a footmuff in the buggy, remove the bottom and thread in the 5-point harness. The foot area is adjusted with two rubber loops as your child grows.