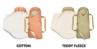

## WITH INLAY MADE OF COTTON OR TEDDY FLEECE

## WITH INLAY MADE OF COTTON OR TEDDY FLEECE

The bag comes with an inlay made of breathable jersey cotton or soft teddy fleece. The padded head area means your baby is comfortable and pleasantly warm, whatever the season.

Practical features with an inlay of cotton or teddy fleece

The side pocket has space for important small items – the pacifier is safe and within easy reach there. The bag has an inlay of breathable jersey cotton or soft teddy fleece. The padded head area always keeps baby comfortable and pleasantly warm. To wash the bag at 40°C, remove the bottom.