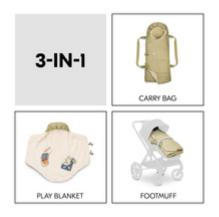

#### 3-IN-1 CARRY COT, FOOTMUFF AND PLAY MAT

This 3-in-1 soft carrycot is a great alternative to a fixed bassinet. You can use it as a cosy snuggle nest or footmuff in the pushchair, or as a play mat.

#### 3-IN-1 CARRY COT, FOOTMUFF AND PLAY MAT

#### CARRY N PLAY 3-IN-1 CARRY COT, FOOTMUFF AND PLAY MAT

Carry N Play - 3-in-1 carry cot, footmuff and play mat

Practical all-rounder: 3-in-1 carry cot, footmuff and play mat

This 3-in-1 soft carrycot is a great alternative to a fixed bassinet. Use it as a snuggle nest or footmuff in the pushchair, or as a play mat. On a break while hiking or at a picnic, it becomes a play mat on which your baby can move, play and crawl. Safe carrycot or warm footmuff – easily attached to the buggy