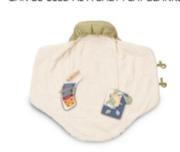

## CAN BE USED AS A BABY PLAY MAT WHILE OUT

On a rest break outdoors while walking or hiking, or for a planned picnic in the countryside – the bag instantly becomes a play mat on which your baby can move, play and crawl.

ON THE GO
CAN BE USED AS A BABY PLAY BLANKET