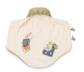

#### 3-IN-1 CARRY COT, FOOTMUFF AND PLAY MAT

This 3-in-1 soft carrycot is a great alternative to a fixed bassinet. You can use it as a cosy snuggle nest or footmuff in the pushchair, or as a play mat.

### SAFE CARRYCOT EASILY ATTACHES TO THE BUGGY

The carry cot is easily attached under the buggy seat with two adjustable straps and a click fastener. You can also carry your baby in it thanks to the sturdy base and carrying straps.

#### CARRY N PLAY 3-IN-1 CARRY COT, FOOTMUFF AND PLAY MAT

Carry N Play - 3-in-1 carry cot, footmuff and play mat

Practical all-rounder: 3-in-1 carry cot, footmuff and play mat

This 3-in-1 soft carrycot is a great alternative to a fixed bassinet. Use it as a snuggle nest or footmuff in the pushchair, or as a play mat. On a break while hiking or at a picnic, it becomes a play mat on which your baby can move, play and crawl. Safe carrycot or warm footmuff – easily attached to the buggy

The bag attaches easily under the buggy seat with two adjustable straps and a click fastener. You can carry your baby in it thanks to the sturdy base and carrying straps. To use as a footmuff in the buggy, remove the bottom and thread in the 5-point harness. The foot area is adjusted with two rubber loops as your child grows.