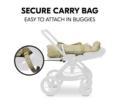

### SAFE CARRYCOT EASILY ATTACHES TO THE BUGGY

The carry cot is easily attached under the buggy seat with two adjustable straps and a click fastener. You can also carry your baby in it thanks to the sturdy base and carrying straps.

# SECURE CARRY BAG EASY TO ATTACH IN BUGGIES

The bag attaches easily under the buggy seat with two adjustable straps and a click fastener. You can carry your baby in it thanks to the sturdy base and carrying straps. To use as a footmuff in the buggy, remove the bottom and thread in the 5-point harness. The foot area is adjusted with two rubber loops as your child grows.