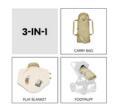

#### 3-IN-1 CARRY COT, FOOTMUFF AND PLAY MAT

This 3-in-1 soft carrycot is a great alternative to a fixed bassinet. You can use it as a cosy snuggle nest or footmuff in the pushchair, or as a play mat.

#### 3-IN-1 CARRY COT, FOOTMUFF AND PLAY MAT

#### CARRY N PLAY 3-IN-1 CARRY COT, FOOTMUFF AND PLAY MAT

Carry N Play - 3-in-1 carry cot, footmuff and play mat

Practical all-rounder: 3-in-1 carry cot, footmuff and play mat

This 3-in-1 soft carrycot is a great alternative to a fixed bassinet. Use it as a snuggle nest or footmuff in the pushchair, or as a play mat. On a break while hiking or at a picnic, it becomes a play mat on which your baby can move, play and crawl. Safe carrycot or warm footmuff – easily attached to the buggy