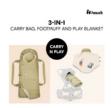

#### 3-IN-1 CARRY COT, FOOTMUFF AND PLAY MAT

This 3-in-1 soft carrycot is a great alternative to a fixed bassinet. You can use it as a cosy snuggle nest or footmuff in the pushchair, or as a play mat.

#### 3-IN-1 CARRY COT, FOOTMUFF AND PLAY MAT

#### CARRY N PLAY 3-IN-1 CARRY COT, FOOTMUFF AND PLAY MAT

Carry N Play - 3-in-1 carry cot, footmuff and play mat

Practical all-rounder: 3-in-1 carry cot, footmuff and play mat

This 3-in-1 soft carrycot is a great alternative to a fixed bassinet. Use it as a snuggle nest or footmuff in the pushchair, or as a play mat. On a break while hiking or at a picnic, it becomes a play mat on which your baby can move, play and crawl. Safe carrycot or warm footmuff – easily attached to the buggy