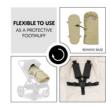

## CAN BE USED AS A PROTECTIVE FOOTMUFF

To use the bag as a secure footmuff in the buggy, simply remove the bottom and thread in the 5–point harness. Thanks to two rubber loops, the foot part can be adjusted and grows with the child.

The bag attaches easily under the buggy seat with two adjustable straps and a click fastener. You can carry your baby in it thanks to the sturdy base and carrying straps. To use as a footmuff in the buggy, remove the bottom and thread in the 5-point harness. The foot area is adjusted with two rubber loops as your child grows.