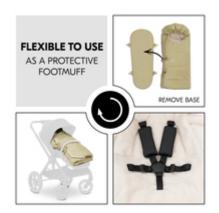

## CAN BE USED AS A PROTECTIVE FOOTMUFF

To use the bag as a secure footmuff in the buggy, simply remove the bottom and thread in the 5–point harness. Thanks to two rubber loops, the foot part can be adjusted and grows with the child.

The bag attaches easily under the buggy seat with two adjustable straps and a click fastener. You can carry your baby in it thanks to the sturdy base and carrying straps. To use as a footmuff in the buggy, remove the bottom and thread in the 5-point harness. The foot area is adjusted with two rubber loops as your child grows.