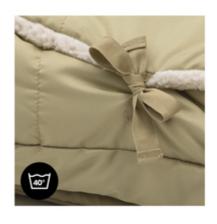

#### MACHINE WASHABLE FOR EASY CLEANING

Washable at 40°C for easy cleaning. Simply remove the bottom first.

Practical features with an inlay of cotton or teddy fleece

The side pocket has space for important small items – the pacifier is safe and within easy reach there. The bag has an inlay of breathable jersey cotton or soft teddy fleece. The padded head area always keeps baby comfortable and pleasantly warm. To wash the bag at 40°C, remove the bottom.