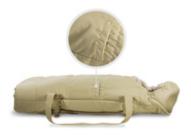

### SAFE CARRYCOT EASILY ATTACHES TO THE BUGGY

The carry cot is easily attached under the buggy seat with two adjustable straps and a click fastener. You can also carry your baby in it thanks to the sturdy base and carrying straps.

# SECURE CARRY BAG EASY TO ATTACH IN BUGGIES