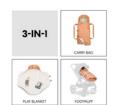

#### 3-IN-1 CARRY COT, FOOTMUFF AND PLAY MAT

This 3-in-1 soft carrycot is a great alternative to a fixed bassinet. You can use it as a cosy snuggle nest or footmuff in the pushchair, or as a play mat.

## CAN BE USED AS A PROTECTIVE FOOTMUFF

To use the bag as a secure footmuff in the buggy, simply remove the bottom and thread in the 5–point harness. Thanks to two rubber loops, the foot part can be adjusted and grows with the child.

## CAN BE USED AS A BABY PLAY MAT WHILE OUT

On a rest break outdoors while walking or hiking, or for a planned picnic in the countryside – the bag instantly becomes a play mat on which your baby can move, play and crawl.

ON THE GO
CAN BE USED AS A BABY PLAY BLANKET