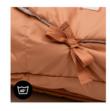

#### 3-IN-1 CARRY COT, FOOTMUFF AND PLAY MAT

This 3-in-1 soft carrycot is a great alternative to a fixed bassinet. You can use it as a cosy snuggle nest or footmuff in the pushchair, or as a play mat.

### SAFE CARRYCOT EASILY ATTACHES TO THE BUGGY

The carry cot is easily attached under the buggy seat with two adjustable straps and a click fastener. You can also carry your baby in it thanks to the sturdy base and carrying straps.