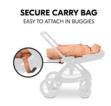

#### EASILY AND SECURELY ATTACHES TO THE PUSHCHAIR

1

WITH INLAY MADE OF COTTON OR TEDDY FLEECE

### SAFE CARRYCOT EASILY ATTACHES TO THE BUGGY

The carry cot is easily attached under the buggy seat with two adjustable straps and a click fastener. You can also carry your baby in it thanks to the sturdy base and carrying straps.

The bag attaches easily under the buggy seat with two adjustable straps and a click fastener. You can carry your baby in it thanks to the sturdy base and carrying straps. To use as a footmuff in the buggy, remove the bottom and thread in the 5-point harness. The foot area is adjusted with two rubber loops as your child grows.