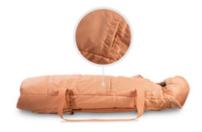

### SAFE CARRYCOT EASILY ATTACHES TO THE BUGGY

The carry cot is easily attached under the buggy seat with two adjustable straps and a click fastener. You can also carry your baby in it thanks to the sturdy base and carrying straps.

# SECURE CARRY BAG EASY TO ATTACH IN BUGGIES