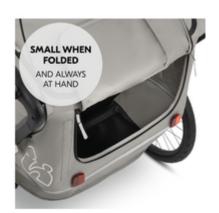

### FOLDS SMALL, ALWAYS TO HAND

You can fold the dry rain cover small and stow it in the storage compartment of the bike trailer where it is quick to grab in the event of a sudden downpour.

#### Quick to hand and easy to attach

Sudden downpour? No problem! The dry rain cover folds small and can be stowed in the storage compartment of your Bike N Walk Duo. There you have it quickly to hand and can attach it to the child bike trailer in no time at all.