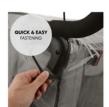

### QUICK AND EASY ATTACHMENT

When you need to act fast: you can attach the rain cover in no time at all and remove it just as easily when the sun shines again.