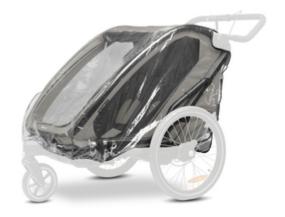

### RELIABLE IN RAINY WEATHER

On a family outing, walking to nursery school or going shopping - the rain cover means you can enjoy your adventures with the Bike N Walk Duo without any restrictions. Even in the rain!

#### Rain cover for the hauck Bike N Walk Duo bike trailer

On a family outing, walking to nursery school or going shopping - the rain cover means you can enjoy your adventures with the Bike N Walk Duo without any restrictions. Even in the rain!