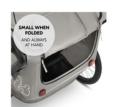

### FOLDS SMALL, ALWAYS TO HAND

You can fold the dry rain cover small and stow it in the storage compartment of the bike trailer where it is quick to grab in the event of a sudden downpour.