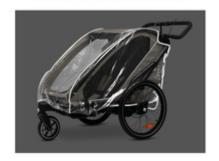

### CLEAR VIEW TO THE OUTSIDE

Thanks to the transparent material, your children still have a clear view of the outside world and can discover the world around them. At the same time, you have a good view of them.

#### Clear view to the outside

Thanks to the transparent material, your children still have a clear view of the outside world and can discover the world around them. At the same time, you have a good view of them. The reflective edging offers you additional safety on your walks, making you visible even in the dusk.