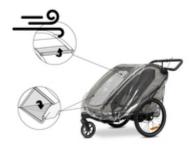

# OPTIMUM VENTILATION FOR MAXIMUM COMFORT

The openings mean your children are always comfortable inside the trailer, with good air circulation and no misting up. The effect is intensified with open windows.

### VISIBLE AT ALL TIMES

Is it still a bit dark out or has the day dawned already? No problem! The reflective edging offers you additional safety on your walks,

### Reliable protection and good ventilation

Thanks to the hard-wearing, waterproof material (100% PEVA), your children will stay dry inside the trailer even in heavy downpours. At the same time, the air can continue to circulate through the ventilation holes – and the rain cover doesn't mist up.

#### Clear view to the outside

Thanks to the transparent material, your children still have a clear view of the outside world and can discover the world around them. At the same time, you have a good view of them. The reflective edging offers you additional safety on your walks, making you visible even in the dusk.