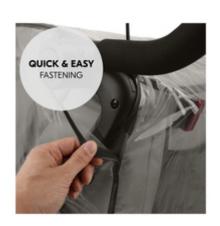

### QUICK AND EASY ATTACHMENT

When you need to act fast: you can attach the rain cover in no time at all and remove it just as easily when the sun shines again.

#### Quick to hand and easy to attach

Sudden downpour? No problem! The dry rain cover folds small and can be stowed in the storage compartment of your Bike N Walk Duo. There you have it quickly to hand and can attach it to the child bike trailer in no time at all.