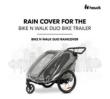

or has the day dawned already? No problem! The reflective edging offers you additional safety on your walks,



### QUICK AND EASY ATTACHMENT

When you need to act fast: you can attach the rain cover in no time at all and remove it just as easily when the sun shines again.





### FOLDS SMALL, ALWAYS TO HAND

You can fold the dry rain cover small and stow it in the storage compartment of the bike trailer where it is quick to grab in the event of a sudden downpour.

### CLEAR VIEW TO THE OUTSIDE

Thanks to the transparent material, your children still have a clear view of the outside world and can discover the world around them. At the same time, you have a good view of them.





### BIKE N WALK DUO RAINCOVER

### RAIN COVER FOR BIKE N WALK DUO BIKE TRAILER

### **Product Images**

















OPTIMUM VENTILATION FOR MAXIMUM COMFORT





## BIKE N WALK DUO RAINCOVER RAIN COVER FOR BIKE N WALK DUO BIKE TRAILER



#### Rain cover for the hauck Bike N Walk Duo bike trailer

On a family outing, walking to nursery school or going shopping - the rain cover means you can enjoy your adventures with the Bike N Walk Duo without any restrictions. Even in the rain!

### Reliable protection and good ventilation

Thanks to the hard-wearing, waterproof material (100% PEVA), your children will stay dry inside the trailer even in heavy downpours. At the same time, the air can continue to circulate through the ventilation holes – and the rain cover doesn't mist up.

#### Quick to hand and easy to attach

Sudden downpour? No problem! The dry rain cover folds small and can be stowed in th