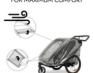

# OPTIMUM VENTILATION FOR MAXIMUM COMFORT

The openings mean your children are always comfortable inside the trailer, with good air circulation and no misting up. The effect is intensified with open windows.

### OPTIMUM VENTILATION FOR MAXIMUM COMFORT

### **Product Images**

OPTIMUM VENTILATION FOR MAXIMUM COMFORT

### Reliable protection and good ventilation

Thanks to the hard-wearing, waterproof material (100% PEVA), your children will stay dry inside the trailer even in heavy downpours. At the same time, the air can continue to circulate through the ventilation holes – and the rain cover doesn't mist up.