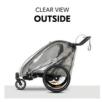

### CLEAR VIEW TO THE OUTSIDE

Thanks to the transparent material, your children still have a clear view of the outside world and can discover the world around them. At the same time, you have a good view of them.

#### Clear view to the outside

Thanks to the transparent material, your children still have a clear view of the outside world and can discover the world around them. At the same time, you have a good view of them. The reflective edging offers you additional safety on your walks, making you visible even in the dusk.