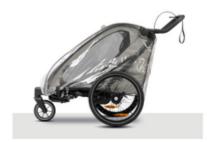

### BIKE N WALK DUO RAINCOVER

### RAIN COVER FOR BIKE N WALK DUO BIKE TRAILER

## BIKE N WALK DUO RAINCOVER RAIN COVER FOR BIKE N WALK DUO BIKE TRAILER

### BIKE N WALK DUO RAINCOVER

RAIN COVER FOR BIKE N WALK DUO BIKE TRAILER

Product net weight 0,25 kg 0.55 lb / US

**Dimensions** 

**Built up** 26.4 x 25.2 x 39.4 in

**Age information** 6 - 48 months