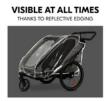

## VISIBLE AT ALL TIMES THANKS TO REFLECTIVE EDGING

### VISIBLE AT ALL TIMES

Is it still a bit dark out or has the day dawned already? No problem! The reflective edging offers you additional safety on your walks,

#### Clear view to the outside

Thanks to the transparent material, your children still have a clear view of the outside world and can discover the world around them. At the same time, you have a good view of them. The reflective edging offers you additional safety on your walks, making you visible even in the dusk.