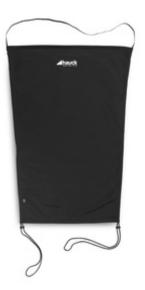

# BIKE TRAILER SUNSHADE SUNSHADE FOR DRYK DUO AND DRYK DUO PLUS

#### **Shipping**

Sunshade

# BIKE TRAILER SUNSHADE SUNSHADE FOR DRYK DUO AND DRYK DUO PLUS

Product net weight 0,10 kg 0.21 lb / US

**Special features** Compatible with Dryk Duo and Dryk Duo Plus

Sun protection UPF 50+ Yes

**Dimensions** 