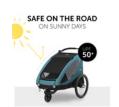

# SAFE IN THE SUN WHEN OUT AND ABOUT

Do you love going out with your Dryk Duo or Dryk Duo Plus? Then reliable sun protection is a must. With UPF 50+ protection, the sunshade provides your children with pleasant and safe shade.

Thanks to the UPF 50+ protection, the sunshade provides pleasant shade. Your children stay cool and protected from direct sunlight.