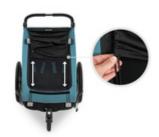

#### INDIVIDUALLY ADJUSTABLE IN HEIGHT

## INDIVIDUALLY HEIGHT-ADJUSTABLE

You can adjust the sunshade at any time to follow the sun. It keeps your children well protected at any time of day. It's is also helpful for getting in and out.

You can adjust the sunshade at any time to follow the sun. It keeps your children well protected at any time of day. It's is also helpful for getting in and out. When you don't need the sunshade for a bit, simply fold it up small and stow it in the storage section of the bike trailer.