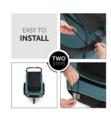

### EASY TO INSTALL AT ANY TIME

The sunshade is attached in just two steps: first pull the cords over the handlebar, then stretch them over the reflectors underneath the entry point. Done!

#### Quick and easy to attach

The sunshade can be attached at any time in just two simple steps. The integrated cords are first pulled over the handlebar and then stretched over the reflectors below the entry area. This means that the sunshade can be attached in no time at all.