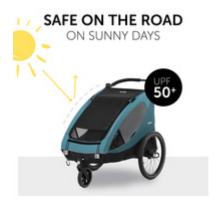

### **PLEASANT SHADE WITH UPF 50+ PROTECTION**

1

**ADJUSTS INDIVIDUALLY WITH CORDS** 

1

**EASY TO INSTALL AT ANY TIME** 

# SAFE IN THE SUN WHEN OUT AND ABOUT

Do you love going out with your Dryk Duo or Dryk Duo Plus? Then reliable sun protection is a must. With UPF 50+ protection, the sunshade provides your children with pleasant and safe shade.

Thanks to the UPF 50+ protection, the sunshade provides pleasant shade. Your children stay cool and protected from direct sunlight.