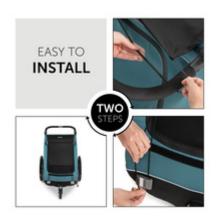

### EASY TO INSTALL AT ANY TIME

The sunshade is attached in just two steps: first pull the cords over the handlebar, then stretch them over the reflectors underneath the entry point. Done!

#### Quick and easy to attach

The sunshade can be attached at any time in just two simple steps. The integrated cords are first pulled over the handlebar and then stretched over the reflectors below the entry area. This means that the sunshade can be attached in no time at all.