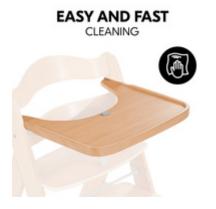

## PRACTICAL AND EASY TO CLEAN

The wooden tray is easy to handle and its smooth surface can be wiped clean with a cloth.

### DURABLE AND PRACTICAL HIGHCHAIR ACCESSORY

Thanks to the robust material, the tray can be used for a long time.