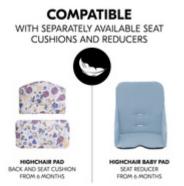

## ELEVATED COMFORT WITH SEPARATE SEAT CUSHIONS

The tray is compatible with other Alpha+ accessories, such as the seat cushions and inserts, offering your child elevated seating comfort.