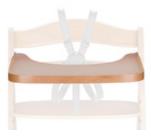

## SAFE SEATING IN COMBINATION WITH THE HARNESS

Thanks to the tray being compatible with the Alpha's 5-point harness and safety strap, your child is well secured and can't kick against the table when used free-standing in a room.

## SPACIOUS TRAY FOR YOUR CHILD TO EAT AND PLAY

The tray offers plenty of room for plates, cups and toys. This way, your child can eat comfortably and play extensively while you do small errands.

#### SPACIOUS TRAY FOR PLATES, CUPS AND MORE