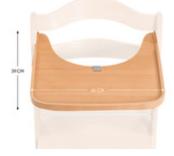

### Shipping

Feeding tray

| Product net weight | 1,00 kg 2.20 lb / US |                    |
|--------------------|----------------------|--------------------|
| Dimensions         |                      |                    |
| Built up           |                      | 15 x 18.1 x 1.2 in |
| Age information    |                      | 6 - 36 months      |
| Max. load          |                      | 33 lbs             |