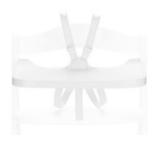

# MORE INDEPENDENCE FOR YOUR TODDLER

The tray can be installed on the hauck highchair Alpha+ instead of the front bar, giving your child more individual space from 6 up to 36 months.

# SAFE SEATING IN COMBINATION WITH THE HARNESS

Thanks to the tray being compatible with the Alpha's 5-point harness and safety strap, your child is well secured and can't kick against the table when used free-standing in a room.

### Independence, safety and comfort for your child

Thanks to the tray being compatible with the highchair's 5-point harness and safety strap, your child is well secured in the Alpha+. The tray offers plenty of room for plates, cups and toys. Be it in the living room, kitchen or bathroom, thanks to the tray on your Alpha+, your child can sit at eye level with anywhere. The tray is compatible with other Alpha+ accessories, such as the seat cushions and inserts, offering your child elevated seating comfort.