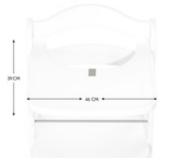

## ALPHA WOODEN TRAY

WOODEN TRAY FOR THE ALPHA+ & BETA+ HIGHCHAIR

Product net weight 1,00 kg 2.20 lb / US

**Dimensions** 

**Built up** 15 x 18.1 x 1.2 in

**Age information** 6 - 36 months

Max. load 33 lbs