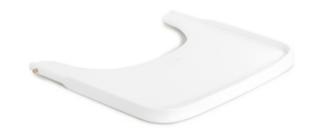

## SPACIOUS TRAY FOR YOUR CHILD TO EAT AND PLAY

The tray offers plenty of room for plates, cups and toys. This way, your child can eat comfortably and play extensively while you do small errands.

### SPACIOUS TRAY FOR PLATES, CUPS AND MORE

## RAISED EDGE ACTS AS OVERFLOW **PROTECTION**

The raised edge prevents toys from falling down or spilled drinks from overflowing.

# OVERFLOW PROTECTION

THANKS TO ELEVATED EDGE

### Sustainable highchair tray from 6 months onward

The highchair tray is made of european beech wood, deriving from FSC® certified forests, which value sustainable and ecologic forestry to protect plants and animals. The tray can be installed on the hauck highchair Alpha+ instead of the front bar, giving your child more individual space from 6 up to 36 months.

### Independence, safety and comfort for your child

Thanks to the tray being compatible with the highchair's 5-point harness and safety strap, your child is well secured in the Alpha+. The tray offers plenty of room for plates, cups and toys. Be it in the living room, kitchen or bathroom, thanks to the tray on your Alpha+, your child can sit at eye level with anywhere. The tray is compatible with other Alpha+ accessories, such as the seat cushions and inserts, offering your child elevated seating comfort.

### Durable, easy-care highchair accessory

Thanks to the robust material, the tray can be used for a long time. The raised edge prevents toys from falling down or spilled drinks from overflowing. The smooth surface can be easily wiped clean with a cloth and conventional cleaning products.