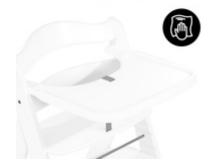

# MORE INDEPENDENCE FOR YOUR TODDLER

The tray can be installed on the hauck highchair Alpha+ instead of the front bar, giving your child more individual space from 6 up to 36 months.

## SPACIOUS TRAY FOR YOUR CHILD TO EAT AND PLAY

The tray offers plenty of room for plates, cups and toys. This way, your child can eat comfortably and play extensively while you do small errands.

### Alpha Wooden Tray - Practical and sustainable tray for the Alpha+