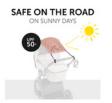

#### Pleasant shade with UPF 50+ protection

Your baby's skin and eyes are very sensitive and should always be in the shade. The hauck Sunshade protects your child really well with UPF 50+.