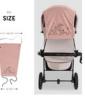

#### Fits infant car seat, pram and pushchair

One for all! Use the Sunshade anywhere, all the time. It fits your infant car seat, pram and pushchair (dimensions: 64 x 32/46 cm). You will get many years of use out of it.