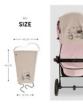

### Fits infant car seat, pram and pushchair

One for all! Use the Sunshade anywhere, all the time. It fits your infant car seat, pram and pushchair (dimensions: 64 x 32/46 cm). You will get many years of use out of it.

## SUNSHADE

SUNSHADE FOR INFANT CAR SEAT, PRAM AND PUSHCHAIR

Product net weight 0,09 kg 0.19 lb / US

**Age information** 0 - 48 months

Sun protection UPF 50+ Yes

**Dimensions** 

**Built up** 25.2 x 12.6/18.11 in