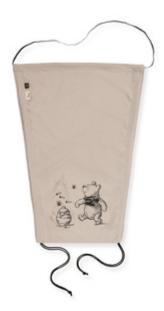

#### Sunshade for infant car seat, pram and pushchair

#### Pleasant shade with UPF 50+ protection

Your baby's skin and eyes are very sensitive and should always be in the shade. The hauck Sunshade protects your child really well with UPF 50+.

### Fits infant car seat, pram and pushchair

One for all! Use the Sunshade anywhere, all the time. It fits your infant car seat, pram and pushchair (dimensions: 64 x 32/46 cm). You will get many years of use out of it.