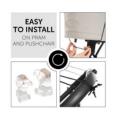

#### Very easy to attach

The hauck Sunshade sunshade has an elasticated band and two cords. Hook it in, tie two knots and you're done!