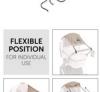

#### The shade moves with you

Does your baby need protection from above now and from the side later? Your sunshade moves the shade with you. Flexible, it attaches wherever you need it.