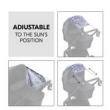

## ADJUSTABLE TO THE POSITION OF THE SUN

The sunshade is installed by simply stretching it over the carrycot or the seat and by fastening it on the side of the pram or pushchair.