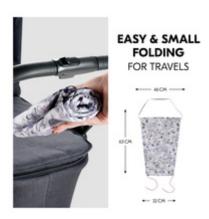

# PRACTICAL, LIGHT AND SMALL FOLDING FOR TRAVELS

During the times you don't need the sunshade, you can fold it up small to fit in any bag and having it at hand when the sun comes out again.

#### Easy, practical handling in everyday life: washable at 40 degrees and small folding

The pram shade can be easily washed in the washing machine at 40 degrees and dries quickly afterwards. During the times you don't need the buggy shade, you can fold it up small to fit in any bag and having it at hand when the sun comes out again.