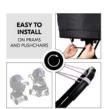

## ADJUSTABLE TO THE POSITION OF THE SUN

The sunshade is installed by simply stretching it over the carrycot or the seat and by fastening it on the side of the pram or pushchair.

#### Universal use thanks to flexible adjustments for pram and pushchair

The sunshade can be used both for your pram or your pushchair seat. The universal sun shade is installed by simply stretching it over the carrycot or the seat and by fastening it on the side of the pram or pushchair.