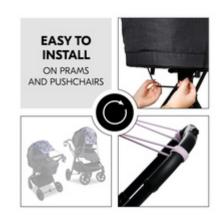

### UNIVERSAL USE THANKS TO FLEXIBLE ADJUSTMENTS

1

**EASY HANDLING IN EVERYDAY LIFE** 

# FUNCTIONAL SUNSHADE FOR PRAM AND PUSHCHAIR

The sunshade can be used both for your pram or your pushchair seat.

## ADJUSTABLE TO THE POSITION OF THE SUN

The sunshade is installed by simply stretching it over the carrycot or the seat and by fastening it on the side of the pram or pushchair.

#### Universal use thanks to flexible adjustments for pram and pushchair

The sunshade can be used both for your pram or your pushchair seat. The universal sun shade is installed by simply stretching it over the carrycot or the seat and by fastening it on the side of the pram or pushchair.