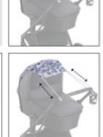

## ADJUSTABLE TO THE POSITION OF THE SUN

The sunshade is installed by simply stretching it over the carrycot or the seat and by fastening it on the side of the pram or pushchair.

#### Universal use thanks to flexible adjustments for pram and pushchair

The sunshade can be used both for your pram or your pushchair seat. The universal sun shade is installed by simply stretching it over the carrycot or the seat and by fastening it on the side of the pram or pushchair.