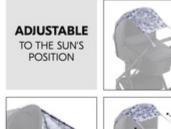

## ADJUSTABLE TO THE POSITION OF THE SUN

The sunshade is installed by simply stretching it over the carrycot or the seat and by fastening it on the side of the pram or pushchair.

#### Universal use thanks to flexible adjustments for pram and pushchair

The sunshade can be used both for your pram or your pushchair seat. The universal sun shade is installed by simply stretching it over the carrycot or the seat and by fastening it on the side of the pram or pushchair.