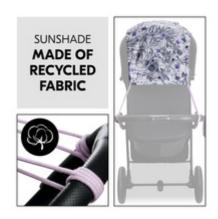

## SUNSHADE MADE OF RECYCLED FABRIC

The resource-saving sunshade and the elastic band are made of recycled polyester. The cords are made of 100% cotton.

#### High-quality, sustainable and recycled fabric rated UPF 50+

The resource-saving sunshade and the elastic band are made of recycled polyester, while the cords are made of 100% cotton. This snooze shade is the perfect choice if sustainability is very important to you. Rated UPF 50+, the sunshade provides your baby with safe shade at all times of the day. The high-quality flower design is a great eye-catcher and visually enhances your baby's pram or pushchair.