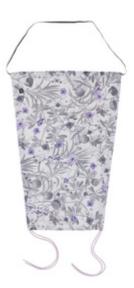

#### Pushchair Sunshade - Universal sunshade made of recycled fabric

#### High-quality, sustainable and recycled fabric rated UPF 50+

The resource-saving sunshade and the elastic band are made of recycled polyester, while the cords are made of 100% cotton. This snooze shade is the perfect choice if sustainability is very important to you. Rated UPF 50+, the sunshade provides your baby with safe shade at all times of the day. The high-quality flower design is a great eye-catcher and visually enhances your baby's pram or pushchair.