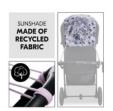

## SUNSHADE MADE OF RECYCLED FABRIC

The resource-saving sunshade and the elastic band are made of recycled polyester. The cords are made of 100% cotton.