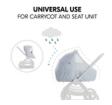

# UNIVERSAL USE FOR CARRYCOT AND SEAT UNIT

Thanks to the optimum fit for both the carrycot and the seat unit, you can use the rain cover from birth up to toddler age.