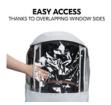

# EASY-TO-ACCESS AND CLOSABLE WINDOW

Thanks to the overlapping window sides, you can reach your child without opening the cover completely. The peek-a-boo window can be opened and closed quickly by means of press studs.