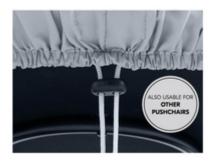

# OPTIMAL FIT THANKS TO ADJUSTABLE DRAWSTRING

Thanks to the adjustable drawstring, the rain cover perfectly fits the Walk N Care pram but can also be universally used for other prams, pushchairs, buggies and strollers.

### OPTIMAL FIT FOR WALK N CARE THANKS TO ADJUSTABLE DRAWSTRING