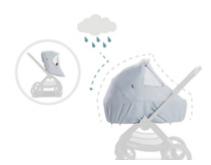

## ROBUST AND DURABLE MADE OF PEVA FILM

## DURABLE AND SAFE TO HEALTH

The rain cover is made of robust and durable PEVA film and thus safe for your child's health.

# IMPROVED VISIBILITY THANKS TO WATER AND SUN SHIELD

During changes between rain and sun, the visor offers improved visibility in addition to draining the water away faster along the PEVA film.