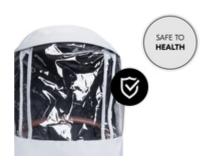

## EASY ACCESS THANKS TO OVERLAPPING WINDOW SIDES

# EASY-TO-ACCESS AND CLOSABLE WINDOW

Thanks to the overlapping window sides, you can reach your child without opening the cover completely. The peek-a-boo window can be opened and closed quickly by means of press studs.

## DURABLE AND SAFE TO HEALTH

The rain cover is made of robust and durable PEVA film and thus safe for your child's health.