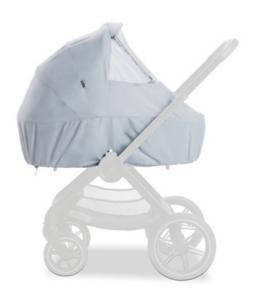

### UNIVERSAL USE FOR CARRYCOT AND SEAT UNIT

# UNIVERSAL USE FOR CARRYCOT AND SEAT UNIT

Thanks to the optimum fit for both the carrycot and the seat unit, you can use the rain cover from birth up to toddler age.

# OPTIMAL FIT THANKS TO ADJUSTABLE DRAWSTRING

Thanks to the adjustable drawstring, the rain cover perfectly fits the Walk N Care pram but can also be universally used for other prams, pushchairs, buggies and strollers.

### OPTIMAL FIT FOR WALK N CARE THANKS TO ADJUSTABLE DRAWSTRING