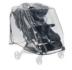

## PUSHCHAIR RAINCOVER DUO UNIVERSAL RAINCOVER FOR DOUBLE PUSHCHAIRS

### Pushchair Raincover Duo - Universal raincover for double pushchairs