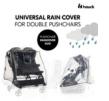

# UNIVERSAL USE FOR DOUBLE PUSHCHAIRS

The raincover is compatible with most double pushchairs with seats next to each other such as the hauck Uptown Duo, Swift X Duo or Roadster SLX Duo. UNIVERSAL FIT FOR SIBLING PUSHCHAIRS

#### Small foldable and universally usable

Thanks to its small folding size, your can easily store the raincover, be it in the shopping basket or organizer of your pushchair, buggy or stroller. Once the weather changes, it's right at hand. The raincover is compatible with most sibiling pushchairs with seats next to each other, such as the hauck Uptown Duo, Swift X Duo or Roadster SLX Duo.