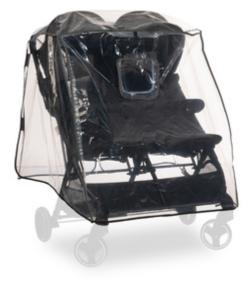

## PUSHCHAIR RAINCOVER DUO UNIVERSAL RAINCOVER FOR DOUBLE PUSHCHAIRS

### Pushchair Raincover Duo - Universal raincover for double pushchairs

# UNIVERSAL USE FOR DOUBLE PUSHCHAIRS

The raincover is compatible with most double pushchairs with seats next to each other such as the hauck Uptown Duo, Swift X Duo or Roadster SLX Duo. UNIVERSAL FIT FOR SIBLING PUSHCHAIRS

#### Small foldable and universally usable

Thanks to its small folding size, your can easily store the raincover, be it in the shopping basket or organizer of your pushchair, buggy or stroller. Once the weather changes, it's right at hand. The raincover is compatible with most sibiling pushchairs with seats next to each other, such as the hauck Uptown Duo, Swift X Duo or Roadster SLX Duo.