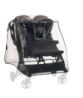

# ELEVATED VISIBILITY THANKS TO REFLECTING RIM

The reflecting rim makes the raincover more visible at dusk and offers additional safety on your morning or evening walks. REFLECTING RIM OFFERS IMPROVED VISIBILITY

# GOOD AIR CIRCULATION THANKS TO PEEK-A-BOO WINDOW

# GOOD AIR CIRCULATION AND ACCESS TO YOUR CHILD

The practical peek-a-boo window offers good air circulation while allowing you to keep an eye on your child at all times and be next to them fast if needed.

#### Elevated visibility, good access and reliable air circulation

The reflecting rim makes the raincover more visible at dusk, offering additional safety on your morning or evening walks. The practical peek-a-boo window offers good air circulation while allowing you to keep an eye on your children at all times and be next to them fast if needed.