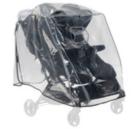

# UNIVERSAL USE FOR DOUBLE PUSHCHAIRS

The raincover is compatible with most double pushchairs with seats next to each other such as the hauck Uptown Duo, Swift X Duo or Roadster SLX Duo. UNIVERSAL FIT FOR SIBLING PUSHCHAIRS

#### Small foldable and universally usable

Thanks to its small folding size, your can easily store the raincover, be it in the shopping basket or organizer of your pushchair, buggy or stroller. Once the weather changes, it's right at hand. The raincover is compatible with most sibiling pushchairs with seats next to each other, such as the hauck Uptown Duo, Swift X Duo or Roadster SLX Duo.