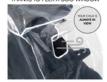

# ELEVATED VISIBILITY THANKS TO REFLECTING RIM

The reflecting rim makes the raincover more visible at dusk and offers additional safety on your morning or evening walks. REFLECTING RIM OFFERS IMPROVED VISIBILITY

#### Elevated visibility, good access and reliable air circulation

The reflecting rim makes the raincover more visible at dusk, offering additional safety on your morning or evening walks. The practical peek-a-boo window offers good air circulation while allowing you to keep an eye on your children at all times and be next to them fast if needed.