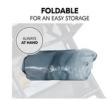

# SMALL FOLDING AND EASY STORAGE

Thanks to its small folding size, your can easily store the raincover, be it in the shopping basket or organizer of your sibling pushchair.

#### Small foldable and universally usable

Thanks to its small folding size, your can easily store the raincover, be it in the shopping basket or organizer of your pushchair, buggy or stroller. Once the weather changes, it's right at hand. The raincover is compatible with most sibiling pushchairs with seats next to each other, such as the hauck Uptown Duo, Swift X Duo or Roadster SLX Duo.