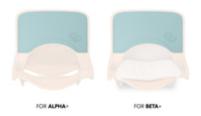

# IDEAL FIT FOR ALPHA+ & BETA+ WOODEN EATING TRAY

1

FOOD-SAFE, DISHWASHER-SAFE SILICONE

1

**GOOD GRIP THANKS TO NON-SLIP MATERIAL** 

#### Practical place mats for the wooden tray of hauck wooden highchairs

Use the place mats as required! The silicone pad fits perfectly on the wooden tray of both the Beta+ and Alpha+ highchair, protecting it against stains caused by food residues. This keeps it looking good for a long time and makes it easier to clean.