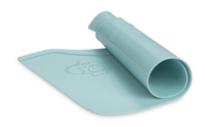

### EASY TO STOW AWAY

Thanks to the soft silicone, the place mats are easy to roll up and store in the highchair organiser box – or to take with you.

### Always tidy

Thanks to the soft silicone, the place mats are easy to roll up and store in the highchair organiser box – always to hand.

Our tip: The Alpha Click Tray and Arketa Click Tray have a matching silicone Highchair Tray Mat.