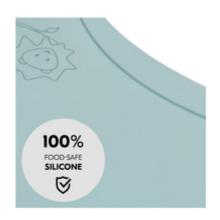

### 100% FOOD-SAFE SILICONE

Your baby is constantly in contact with the place mats. It is therefore made of soft, flexible and LFGB-tested silicone. This is safe for your child and contains no harmful chemicals.

#### 100% food-safe silicone

Place your trust in the highest safety standards: our place mats are made of food-safe silicone that is LFGB tested. The rounded corners provide additional safety.