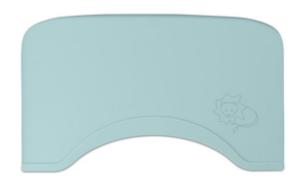

# IDEAL FIT FOR ALPHA+ & BETA+ WOODEN EATING TRAY

1

FOOD-SAFE, DISHWASHER-SAFE SILICONE

1

**GOOD GRIP THANKS TO NON-SLIP MATERIAL** 

### PROTECTS THE SURFACE OF YOUR WOODEN TRAY

# PROTECTS THE WOODEN HIGH CHAIR TRAY

Simply practical: the overlay reliably protects the wooden surface of your Wooden Tray from stains caused by food residues. This keeps it looking good for a long time and makes it easier to clean.