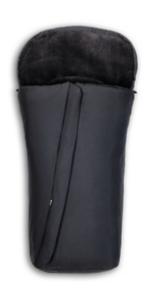

# PUSHCHAIR FOOTMUFF WINTER CUDDLY FOOTMUFF FOR CHILDREN

## PUSHCHAIR FOOTMUFF WINTER

**CUDDLY FOOTMUFF FOR CHILDREN** 

#### Pushchair Footmuff Winter - Cuddly footmuff for children

You like to be out and about with your children even when it's colder? This universal footmuff is the ideal accessory as it is compatible with most pushchairs and bike trailers, making your daily life more flexible. Thanks to the seven belt slots, the spacious footmuff is easy and fast to install on your stroller, also when the 5-point harnesses are of different heights. The anti-slip coat on the underside provides additional safety and ensure that the footmuff remains in place during your journey.