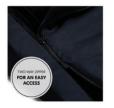

# TWO-WAY ZIPPER FOR AN EASY ACCESS

For an easy access, you can also open the twoway zipper completely and when your child has muddy shoes you can only open the lower part so that the footmuff remains clean.