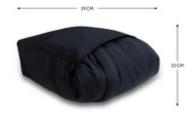

## PUSHCHAIR FOOTMUFF WINTER

CUDDLY FOOTMUFF FOR CHILDREN

Product net weight 0,90 kg 1.98 lb / US

**Dimensions** 

**Built up** 41.3 x 22.4 x 3.9 in

**Age information** 0 - 36 months