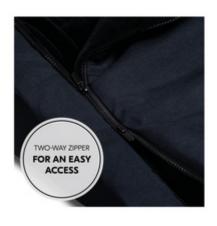

# TWO-WAY ZIPPER FOR AN EASY ACCESS

For an easy access, you can also open the twoway zipper completely and when your child has muddy shoes you can only open the lower part so that the footmuff remains clean.