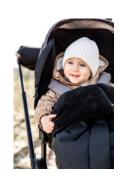

# PUSHCHAIR FOOTMUFF WITH UNIVERSAL FIT

This footmuff has a universal fit and can be used in most pushchairs, strollers, and bike trailers, making your daily life more flexible.

#### Pushchair Footmuff Winter - Cuddly footmuff for children

You like to be out and about with your children even when it's colder? This universal footmuff is the ideal accessory as it is compatible with most pushchairs and bike trailers, making your daily life more flexible. Thanks to the seven belt slots, the spacious footmuff is easy and fast to install on your stroller, also when the 5-point harnesses are of different heights. The anti-slip coat on the underside provides additional safety and ensure that the footmuff remains in place during your journey.