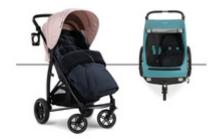

# PUSHCHAIR FOOTMUFF WITH UNIVERSAL FIT

This footmuff has a universal fit and can be used in most pushchairs, strollers, and bike trailers, making your daily life more flexible.

#### Pushchair Footmuff Winter - Cuddly footmuff for children

You like to be out and about with your children even when it's colder? This universal footmuff is the ideal accessory as it is compatible with most pushchairs and bike trailers, making your daily life more flexible. Thanks to the seven belt slots, the spacious footmuff is easy and fast to install on your stroller, also when the 5-point harnesses are of different heights. The anti-slip coat on the underside provides additional safety and ensure that the footmuff remains in place during your journey.