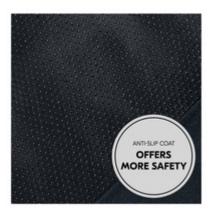

# ANTI-SLIP COAT OFFERS A SAFE SEATING

The anti-slip coat on the underside provides additional safety and ensure that the footmuff remains in place during your journey.

#### Pushchair Footmuff Winter - Cuddly footmuff for children

You like to be out and about with your children even when it's colder? This universal footmuff is the ideal accessory as it is compatible with most pushchairs and bike trailers, making your daily life more flexible. Thanks to the seven belt slots, the spacious footmuff is easy and fast to install on your stroller, also when the 5-point harnesses are of different heights. The anti-slip coat on the underside provides additional safety and ensure that the footmuff remains in place during your journey.