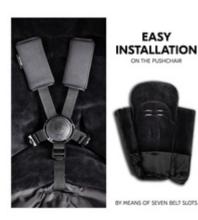

## EASY INSTALLATION ON PUSHCHAIR

Thanks to the seven belt slots, the spacious footmuff is easy and fast to install on your stroller, also when the 5-point harnesses are of different heights.

#### Pushchair Footmuff Winter - Cuddly footmuff for children

You like to be out and about with your children even when it's colder? This universal footmuff is the ideal accessory as it is compatible with most pushchairs and bike trailers, making your daily life more flexible. Thanks to the seven belt slots, the spacious footmuff is easy and fast to install on your stroller, also when the 5-point harnesses are of different heights. The anti-slip coat on the underside provides additional safety and ensure that the footmuff remains in place during your journey.