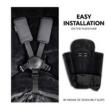

## EASY INSTALLATION ON PUSHCHAIR

Thanks to the seven belt slots, the spacious footmuff is easy and fast to install on your stroller, also when the 5-point harnesses are of different heights.