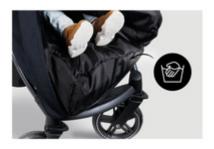

# PRACTICAL CLEANING WITH MACHINE WASH

You can wash the pushchair footmuff at 40 degrees in the washing machine, making it ideal for day-to-day life with children.

EASY CLEANING BY MACHINE WASH