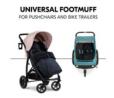

### UNIVERSAL FOOTMUFF FOR PUSHCHAIRS AND BIKE TRAILERS

# PUSHCHAIR FOOTMUFF WITH UNIVERSAL FIT

This footmuff has a universal fit and can be used in most pushchairs, strollers, and bike trailers, making your daily life more flexible.