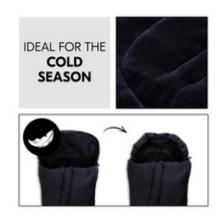

# WARM AND CUDDLY THANKS TO FLEECE INTERIOR

In this footmuff, your baby will feel comfy at all times during the colder seasons. When it's cold and windy, the upper part can be closed like a hood.

# THE RIGHT FIT FOR EVERY WEATHER