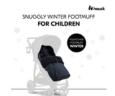

# PUSHCHAIR FOOTMUFF WINTER CUDDLY FOOTMUFF FOR CHILDREN

## PUSHCHAIR FOOTMUFF WINTER

**CUDDLY FOOTMUFF FOR CHILDREN** 