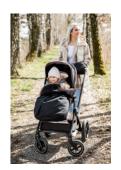

# PUSHCHAIR FOOTMUFF WITH UNIVERSAL FIT

This footmuff has a universal fit and can be used in most pushchairs, strollers, and bike trailers, making your daily life more flexible.

#### Pushchair Footmuff Winter - Cuddly footmuff for children

You like to be out and about with your children even when it's colder? This universal footmuff is the ideal accessory as it is compatible with most pushchairs and bike trailers, making your daily life more flexible. Thanks to the seven belt slots, the spacious footmuff is easy and fast to install on your stroller, also when the 5-point harnesses are of different heights. The anti-slip coat on the underside provides additional safety and ensure that the footmuff remains in place during your journey.