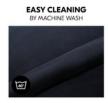

# PRACTICAL CLEANING WITH MACHINE WASH

You can wash the pushchair footmuff at 40 degrees in the washing machine, making it ideal for day-to-day life with children.

EASY CLEANING BY MACHINE WASH