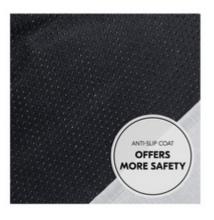

### ANTI-SLIP COAT OFFERS A SAFE **SEATING**

The anti-slip coat on the underside provides additional safety and ensure that the footmuff remains in place during your journey.

#### Pushchair Footmuff Winter - Cuddly footmuff for children

You like to be out and about with your children even when it's colder? This universal footmuff is the ideal accessory as it is compatible with most pushchairs and bike trailers, making your daily life more flexible. Thanks to the seven belt slots, the spacious footmuff is easy and fast to install on your stroller, also when the 5-point harnesses are of different heights. The anti-slip coat on the underside provides additional safety and ensure that the footmuff remains in place during your journey.