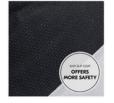

### ANTI-SLIP COAT OFFERS A SAFE **SEATING**

The anti-slip coat on the underside provides additional safety and ensure that the footmuff remains in place during your journey.