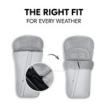

### THE RIGHT FIT FOR EVERY WEATHER

### EXTRA COMFORT FOR YOUR CHILD

When it gets warmer, you can partly open the front part with the zipper, fold it down and attach it to the side with two fixation points.

# TWO-WAY ZIPPER FOR AN EASY ACCESS

For an easy access, you can also open the twoway zipper completely and when your child has muddy shoes you can only open the lower part so that the footmuff remains clean.