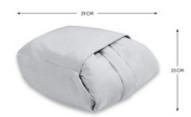

# STORAGE BAG FOR SPACE-SAVING TRANSPORT

# PATCH POCKET FOR COMFORTABLE TRANSPORT

On the back of the footmuff you can find a patch pocket where you can stow away the folded footmuff for an easy transport.