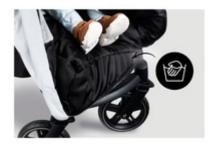

### PUSHCHAIR FOOTMUFF WITH **UNIVERSAL FIT**

This footmuff has a universal fit and can be used in most pushchairs, strollers, and bike trailers, making your daily life more flexible.

### EASY INSTALLATION ON PUSHCHAIR

Thanks to the seven belt slots, the spacious footmuff is easy and fast to install on your stroller, also when the 5-point harnesses are of different heights.

### ANTI-SLIP COAT OFFERS A SAFE **SEATING**

The anti-slip coat on the underside provides additional safety and ensure that the footmuff remains in place during your journey.