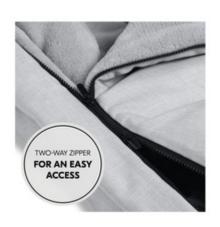

# TWO-WAY ZIPPER FOR AN EASY ACCESS

For an easy access, you can also open the twoway zipper completely and when your child has muddy shoes you can only open the lower part so that the footmuff remains clean.

### **EASY-TO-CLEAN FOOT AREA**

The foot area of the pushchair footmuff is very easy to clean by opening the two-way zipper because the interior is made of an easy-to-care fabric that can be wiped down.