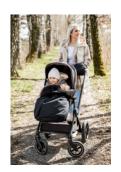

### PUSHCHAIR FOOTMUFF WITH **UNIVERSAL FIT**

This footmuff has a universal fit and can be used in most pushchairs, strollers, and bike trailers, making your daily life more flexible.

#### Pushchair Footmuff Winter - Cuddly footmuff for children

You like to be out and about with your children even when it's colder? This universal footmuff is the ideal accessory as it is compatible with most pushchairs and bike trailers, making your daily life more flexible. Thanks to the seven belt slots, the spacious footmuff is easy and fast to install on your stroller, also when the 5-point harnesses are of different heights. The anti-slip coat on the underside provides additional safety and ensure that the footmuff remains in place during your journey.