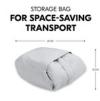

# STORAGE BAG FOR SPACE-SAVING TRANSPORT

# PATCH POCKET FOR COMFORTABLE TRANSPORT

On the back of the footmuff you can find a patch pocket where you can stow away the folded footmuff for an easy transport.