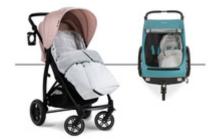

### PUSHCHAIR FOOTMUFF WITH **UNIVERSAL FIT**

This footmuff has a universal fit and can be used in most pushchairs, strollers, and bike trailers, making your daily life more flexible.

#### Pushchair Footmuff Winter - Cuddly footmuff for children

You like to be out and about with your children even when it's colder? This universal footmuff is the ideal accessory as it is compatible with most pushchairs and bike trailers, making your daily life more flexible. Thanks to the seven belt slots, the spacious footmuff is easy and fast to install on your stroller, also when the 5-point harnesses are of different heights. The anti-slip coat on the underside provides additional safety and ensure that the footmuff remains in place during your journey.