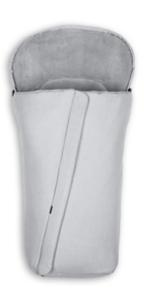

### PUSHCHAIR FOOTMUFF WITH **UNIVERSAL FIT**

This footmuff has a universal fit and can be used in most pushchairs, strollers, and bike trailers, making your daily life more flexible.

### THE RIGHT FIT FOR EVERY WEATHER