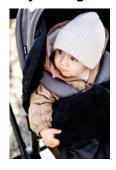

# WARM AND CUDDLY THANKS TO FLEECE INTERIOR

In this footmuff, your baby will feel comfy at all times during the colder seasons. When it's cold and windy, the upper part can be closed like a hood.

### THE RIGHT FIT FOR EVERY WEATHER

#### High comfort for your child thanks to fleece interior and practical two-way zipper

In this footmuff, your baby will feel comfy at all times. When it's cold and windy, the upper part can be closed like a hood. When it gets warmer, you can partly open the front part with the zipper, fold it down and attach it to the side with two fixation points. For an easy access, you can also open the two-way zipper completely and when your child has muddy shoes you can only open the lower part so that the footmuff remains clean.