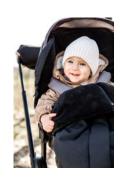

# WARM AND CUDDLY THANKS TO FLEECE INTERIOR

In this footmuff, your baby will feel comfy at all times during the colder seasons. When it's cold and windy, the upper part can be closed like a hood.

### THE RIGHT FIT FOR EVERY WEATHER

#### High comfort for your child thanks to fleece interior and practical two-way zipper

In this footmuff, your baby will feel comfy at all times. When it's cold and windy, the upper part can be closed like a hood. When it gets warmer, you can partly open the front part with the zipper, fold it down and attach it to the side with two fixation points. For an easy access, you can also open the two-way zipper completely and when your child has muddy shoes you can only open the lower part so that the footmuff remains clean.