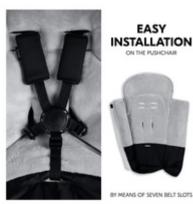

### EASY INSTALLATION ON PUSHCHAIR

Thanks to the seven belt slots, the spacious footmuff is easy and fast to install on your stroller, also when the 5-point harnesses are of different heights.

#### Pushchair Footmuff Winter - Cuddly footmuff for children

You like to be out and about with your children even when it's colder? This universal footmuff is the ideal accessory as it is compatible with most pushchairs and bike trailers, making your daily life more flexible. Thanks to the seven belt slots, the spacious footmuff is easy and fast to install on your stroller, also when the 5-point harnesses are of different heights. The anti-slip coat on the underside provides additional safety and ensure that the footmuff remains in place during your journey.