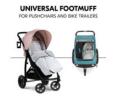

#### UNIVERSAL FOOTMUFF FOR PUSHCHAIRS AND BIKE TRAILERS

### PUSHCHAIR FOOTMUFF WITH **UNIVERSAL FIT**

This footmuff has a universal fit and can be used in most pushchairs, strollers, and bike trailers, making your daily life more flexible.