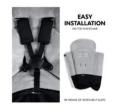

### EASY INSTALLATION ON PUSHCHAIR

Thanks to the seven belt slots, the spacious footmuff is easy and fast to install on your stroller, also when the 5-point harnesses are of different heights.