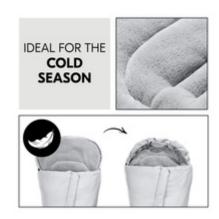

# WARM AND CUDDLY THANKS TO FLEECE INTERIOR

In this footmuff, your baby will feel comfy at all times during the colder seasons. When it's cold and windy, the upper part can be closed like a hood.

### THE RIGHT FIT FOR EVERY WEATHER