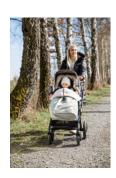

#### Pushchair Footmuff - Cuddly footmuff for children

You like to be out and about with your children even when it's colder? This universal footmuff is the ideal accessory as it is compatible with most pushchairs and bike trailers, making your daily life more flexible. Thanks to the seven belt slots, the spacious footmuff is easy and fast to install on your stroller, also when the 5-point harnesses are of different heights. The anti-slip coat on the underside provides additional safety and ensure that the footmuff remains in place during your journey.