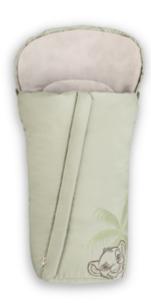

### UNIVERSAL FOOTMUFF WITH DISNEY'S SIMBA

Be it in the buggy, pushchair or bike trailer, thanks to this cosy footmuff your child is always warm and your outings are even more fun in the company of the lovely Disney character.

### WARM AND CUDDLY THANKS TO FLEECE INTERIOR

In this footmuff, your baby will feel comfy at all times during the colder seasons. When it's cold and windy, the upper part can be closed like a hood.

## TWO-WAY ZIPPER FOR AN EASY ACCESS

For an easy access, you can also open the twoway zipper completely and when your child has muddy shoes you can only open the lower part so that the footmuff remains clean.