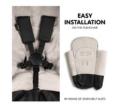

### EASY INSTALLATION ON PUSHCHAIR

Thanks to the seven belt slots, the spacious footmuff is easy and fast to install on your stroller, also when the 5-point harnesses are of different heights.

## ANTI-SLIP COAT OFFERS A SAFE SEATING

The anti-slip coat on the underside provides additional safety and ensure that the footmuff remains in place during your journey.