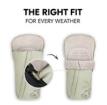

### THE RIGHT FIT FOR EVERY WEATHER

### WARM AND CUDDLY THANKS TO FLEECE INTERIOR

In this footmuff, your baby will feel comfy at all times during the colder seasons. When it's cold and windy, the upper part can be closed like a hood.