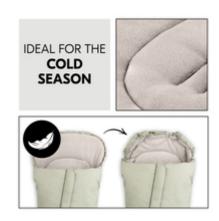

### WARM AND CUDDLY THANKS TO FLEECE INTERIOR

In this footmuff, your baby will feel comfy at all times during the colder seasons. When it's cold and windy, the upper part can be closed like a hood.

### THE RIGHT FIT FOR EVERY WEATHER