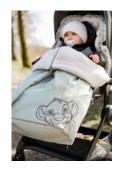

#### High comfort for your child thanks to fleece interior and practical two-way zipper

In this footmuff, your baby will feel comfy at all times. When it's cold and windy, the upper part can be closed like a hood. When it gets warmer, you can partly open the front part with the zipper, fold it down and attach it to the side with two fixation points. For an easy access, you can also open the two-way zipper completely and when your child has muddy shoes you can only open the lower part so that the footmuff remains clean.

### WARM AND CUDDLY THANKS TO FLEECE INTERIOR

In this footmuff, your baby will feel comfy at all times during the colder seasons. When it's cold and windy, the upper part can be closed like a hood.

### EXTRA COMFORT FOR YOUR CHILD

When it gets warmer, you can partly open the front part with the zipper, fold it down and attach it to the side with two fixation points.

## TWO-WAY ZIPPER FOR AN EASY ACCESS

For an easy access, you can also open the twoway zipper completely and when your child has muddy shoes you can only open the lower part so that the footmuff remains clean.