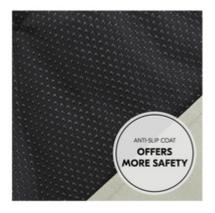

## ANTI-SLIP COAT OFFERS A SAFE SEATING

The anti-slip coat on the underside provides additional safety and ensure that the footmuff remains in place during your journey.

#### Pushchair Footmuff - Cuddly footmuff for children

You like to be out and about with your children even when it's colder? This universal footmuff is the ideal accessory as it is compatible with most pushchairs and bike trailers, making your daily life more flexible. Thanks to the seven belt slots, the spacious footmuff is easy and fast to install on your stroller, also when the 5-point harnesses are of different heights. The anti-slip coat on the underside provides additional safety and ensure that the footmuff remains in place during your journey.