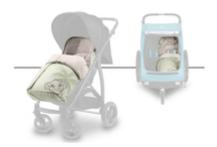

#### Pushchair Footmuff - Cuddly footmuff for children

You like to be out and about with your children even when it's colder? This universal footmuff is the ideal accessory as it is compatible with most pushchairs and bike trailers, making your daily life more flexible. Thanks to the seven belt slots, the spacious footmuff is easy and fast to install on your stroller, also when the 5-point harnesses are of different heights. The anti-slip coat on the underside provides additional safety and ensure that the footmuff remains in place during your journey.